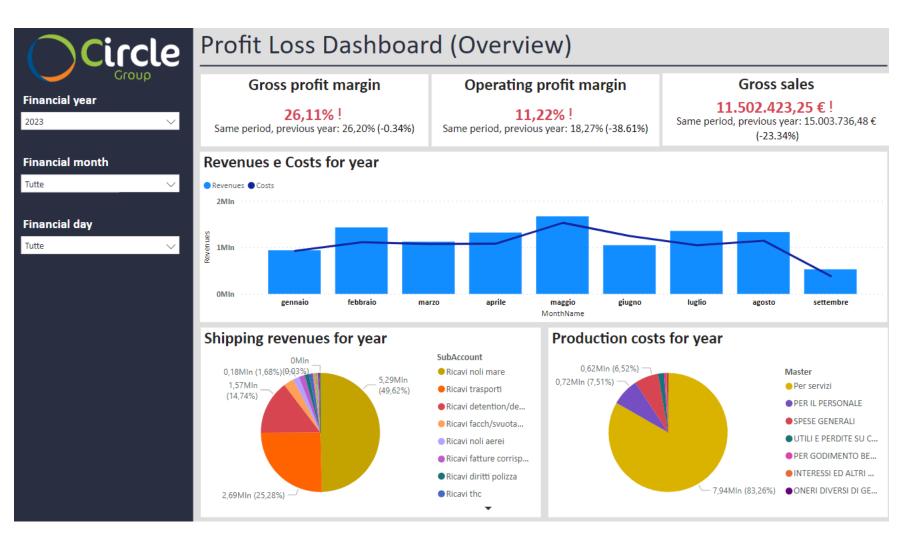

can purchase individual modules or integrate them with each other according to your needs.

### 4. OPERATIVE EFFICIENCY

Ensures a better view of the whole process, optimization of production processes, increased productivity of activities



FREIGHT FORWARDERS & TRANSPORT



**MasterBi** 



FINANCE

WAREHOUSE





## **1. Freight Forwarders & Transport**

Optimizing time and cost through a Data-Driven approach to shipping is critical to making the most of resources, and using them efficiently. It is possible to:

- Monitor shipping costs, avoid overcharges, and optimize budgets
- Compare revenues and costs monthly by identifying the most productive periods
- Have complete and clear visibility of revenue generation
- Organize data, analyze performance, and identify areas for improvement





2. Finance

ircle

Data management in finance is important to generate detailed and clear reports, thus increasing the quality of the service offered

- Search function with filters to select only the data of interest
- Create graphs, histograms, tables by integrating data
- Export data to excel for further analysis
- Generate customized reports based on the needs of various business areas





### 3. Warehouse

ircle

Understanding inventory trends, inventory consumption, product turnover ratio, or inventory stock is an important activity both strategically and economically. B.I. helps in this regard to:

- Quickly identify risks/errors ensuring timely interventions
- Define stock analyses with ad hoc details
- Make rapid data-driven decisions based on objective data
- Ensure consiste