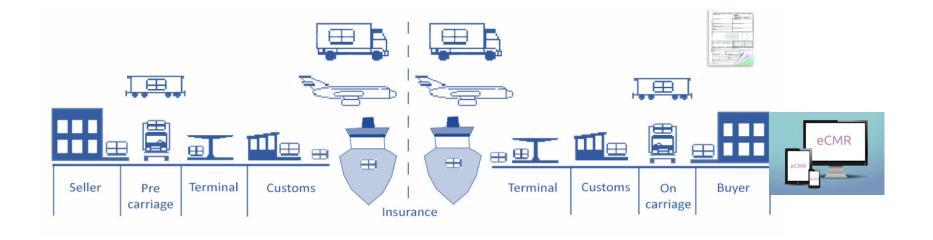

vent of controls by the competent authorities
- faster invoicing thanks to real-time proof of delivery



ircle





### 4. e-FTI & e-CMR pilot

Together with ACCUDIRE, we participated with great pleasure and concreteness in a pilot project to **digitise the e-CMR in an export process from a major Italian port**. An **interoperable system** was tested between all actors involved in the port and logistics process, **allowing information flows to be exchanged in a fully digital mode**.

In order to digitise exports by linking operators with ADM and AdSP, Circle Group and ACCUDIRE participated in the pilot project involving the Benetton Group in the port of Trieste, to develop an interoperable system between all actors in the supply chain and exchange information flows in full-digital mode.





### 4. e-FTI & e-CMR: pilot efti4EU

As part of the European project efti4EU, aimed at supporting the implementation of Regulation 1056/2020, MIT, assisted by RAM and Circle Group, is developing a pilot to test the use of eFTI tools to enhance the quality of road checks in Europe, with a focus on continental transportation between European countries via trucks.

Within the project, the use of eCMR will also be integrated alongside the use of eFTI tools, given the shared nature of the dataset.











Circ

Group

| MULTIN                 | 10DAL TRANSPORT E-FTI PILOT