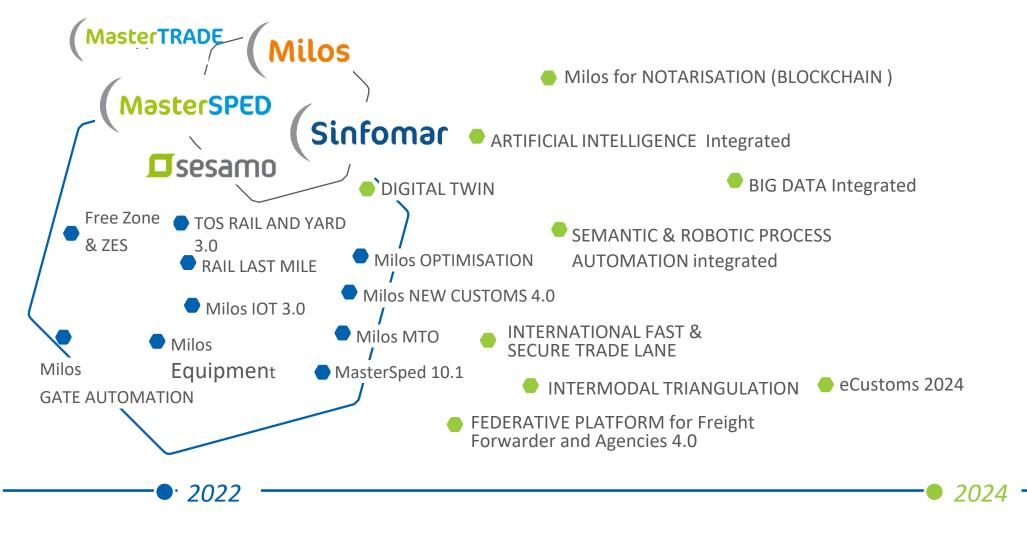

|
| Main subjects involved    | Ministry of Infrastructure and Transport, Customs and Monopolies Agency, Ministry of the Interior                                                                                                                                                                                                                                                                                                                                                                                                                                                     |



### 4. Efti gate (Italy)







# **References and Roadmap**



40

### 2024 - 2025 Roadmap doganale

Circle

Group



Copyright NEXT Customs 2024 - All rights reserved



### **Product evolution - roadmap 2024**



41



42

## **Track record** | Freight Forwarders, Logistic Operators





































#### and and **Circle Group - Contacts** Piazza Borgo Pila 40 A/46 Via Giovanni Battista Pergolesi 26 Via San Nicolò 4 BELGIUM 16129 Genova - ITALIA 20124 Milano - ITALIA 34121 Trieste - ITALIA **BALKAN REGION** ITALY info@circletouch.eu PORTUGAL info@circletouch.eu info@circletouch.eu info@progettoadele.net TURKEY MAGHREB REGION **ARABIAN REGION** Av. da Boavista, 15887 Rond Point Schuman 6/7B-4100-115 Porto-PORTUGAL 1040 Brussels - BLEGIUM circleportugal@circletouch.eu circlebelgium@circletouch.eu balkans@circletouch.eu maghreb@circletouch.eu circlearabia@circletouch.eu turkey@circletouch.eu turkey@circletouch.eu turkey@circletouch.eu

### 

# Thank you

### **8** Team Commercial