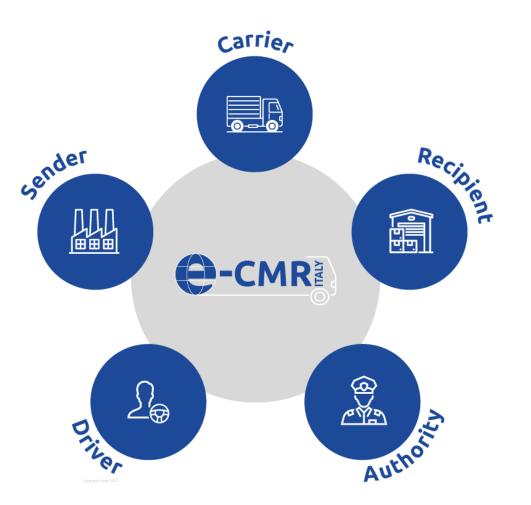

ght transport information (eFTI).

Italy has included within the PNRR support for companies aimed at creating 'sustainable mobility infrastructure' that envisages precisely the stable adoption of e-CMR by 2024. CMR entro il 2024.







## 4. e-CMR: benefits and actors involved

Benefits:

Improved supply chain quality Increased efficiency and route visibility Reduced environmental impact:

- paper elimination
- Minimisation of storage requirements

Limitation of human error potential

Possibility of using multilingual platforms for international transport

Increased speed in information exchange

- simplification and reduction of data access and retrieval times
- quick response in the event of controls by the competent authorities
- faster invoicing thanks to real-time proof of delivery



ircle





### 4. e-FTI & e-CMR pilot

Together with ACCUDIRE, we participated with great pleasure and concreteness in a pilot project to **digitise the e-CMR in an export process from a major Italian port**. An **interoperable system** was tested between all actors involved in the port and logistics process, **allowing information flows to be exchanged in a fully digital mode**.

In order to digitise exports by linking operators with ADM and AdSP, Circle Group and ACCUDIRE participated in the pilot project involving the Benetton Group in the port of Trieste, to develop an interoperable system between all actors in the supply chain and exchange information flows in full-digital mode.





### 4. e-FTI & e-CMR: pilot efti4EU

As part of the European project efti4EU, aimed at supporting th