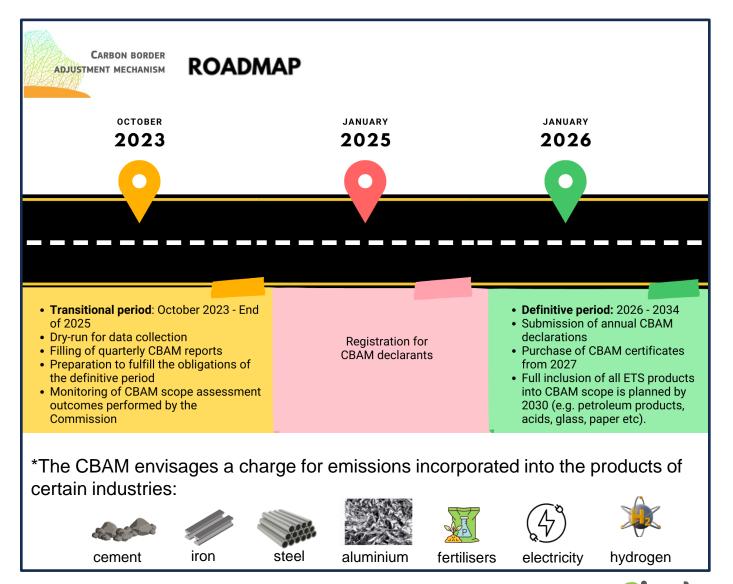

production of certain carbon intensive products imported\* into the EU from countries with less stringent environmental rules compared to the EU.
- ✓ CBAM was introduced by the **Regulation 2023/956** and CBAM will be levied in the form of selling CBAM certificates. The price of CBAM certificates will be calculated based on the EU Emissions Trading System ("ETS") prices.
- ✓ The aim is to ensure that efforts to reduce greenhouse gas emissions in the EU are not undermined by a simultaneous increase in emissions from countries outside the EU for goods imported into the EU.
- According to the Regulations, unless amended, the "final" stage is scheduled for January 1, 2026. The first CBAM declaration, covering goods imported in calendar year 2026, is expected to be submitted by May 31, 2027.





### **MasterSPED & CBAM compliancy**

ircle

MasterSPED is ready and fully compliance with the CBAM Regulation and already allows the report to be generated automatically.

|                                                                                                                                                               | ± Export to Exce    | cel 1 Import to template |                       |                                        |           |            |                     |           |              |             |             |               |  |  |
|---------------------------------------------------------------------------------------------------------------------------------------------------------------|---------------------|--------------------------|-------------