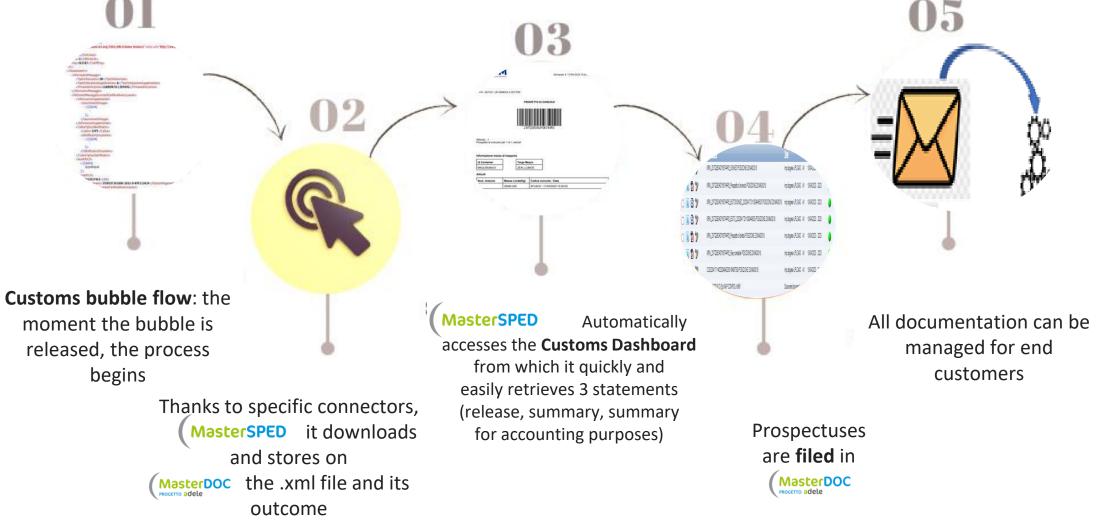

nload and store all relevant customs documents. In addition, thanks to Webservice technology, it is also possible to automatically download documents through the **MRN** (Movement Reference Number) codes transmitted by companies. Documents for **imports**: the customs bill summary statement (summary of declaration data), the accounting statement (VAT discharge paid in customs and necessary in case of tax audit by the Internal Revenue Service) and the release statement (confirms completion of customs procedures).

**Export** documents: AED and Exit Visa (confirmation of declaration released and goods leaving EU borders).

Documents for transits: DAT (for proper handling of the guarantee).









30

### **2.** Innovative MasterSped<sup>®</sup> features: the Customs Drawer - logical flow



Copyright NextFreight 2024 - All rights reserved

ircle



Transport Documents

(eCMR, ..)

E-FTI

31

### **3. Transport e-Documents and related projects**

Circle

Group

| CHINE &        | <ul> <li>Electronic Bill of Lading</li> <li>European Maritime Single Window</li> </ul> | MARITIME<br>&<br>SHIPPING |  |
|----------------|----------------------------------------------------------------------------------------|---------------------------|--|
|                | • e-AirWaybill                                                                         | AIR<br>OPERATORS          |  |
| and the second | <ul> <li>TAF-TSI Standards</li> <li>CIM (Rail Transport Document)</li> </ul>           | RAIL<br>OPERATORS         |  |
| - Se re-       | • e-CMR