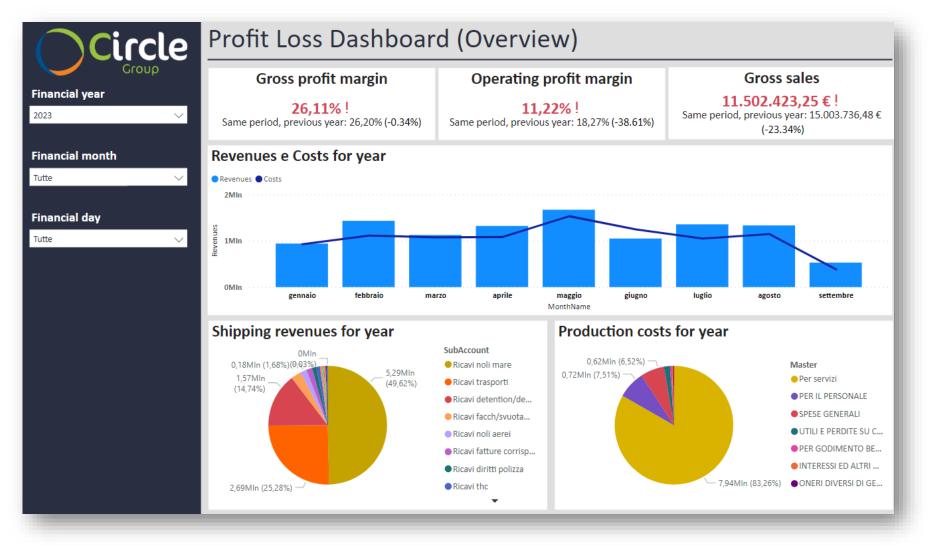

a-Driven approach to shipping is critical to making the most of resources, and using them efficiently. It is possible to:

- Monitor shipping costs, avoid overcharges, and optimize budgets
- Compare revenues and costs monthly by identifying the most productive periods
- Have complete and clear visibility of revenue generation
- Organize data, analyze performance, and identify areas for improvement





2. Finance

ircle

Data management in finance is important to generate detailed and clear reports, thus increasing the quality of the service offered

- Search function with filters to select only the data of interest
- Create graphs, histograms, tables by integrating data
- Export data to excel for further analysis
- Generate customized reports based on the needs of various business areas





### 3. Warehouse

ircle

Understanding inventory trends, inventory consumption, product turnover ratio, or inventory stock is an important activity both strategically and economically. B.I. helps in this regard to:

- Quickly identify risks/errors ensuring timely interventions
- Define stock analyses with ad hoc details
- Make rapid data-driven decisions based on objective data
- Ensure consistent services and supplies







# Federative Services: Proof of Delivery, Customs Drawer, Transport eDocuments, e-FTI & e-CMR



### **1. Proof of Delivery**

Proof of delivery (POD) is a mobile software solution for real-time driver performance monitoring and delivery confirmation. It can be used to streamline the delivery process and speeds up back-office procedures like costumer notification,