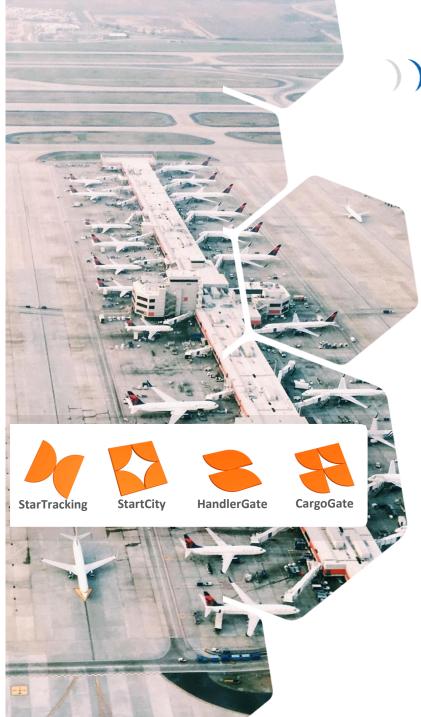

### ))))) Innovative air solutions Full integration of the Supply Chain

**StarTracking**<sup>®</sup> is the first airport-to-airport tracking solution with realtime status updates, to offer complete multimodal visibility and even more effective control of the air shipments.

**CargoGate**<sup>®</sup>, the Cargo Community System (CCS) platform developed to facilitate the electronic exchanges of flows between logistics operators and air carriers.

**HandlerGate**<sup>®</sup>, the Cargo Management System (CMS) developed to facilitate the exchange of electronic messaging between PMI ground handling companies and air carriers.

**StartCity**<sup>®</sup> is the module developed to facilitate interaction between logistics operators and cargo airport digital ecosystems. (messages convertion FWB to FHL, customs declarations, deliveries etc.)