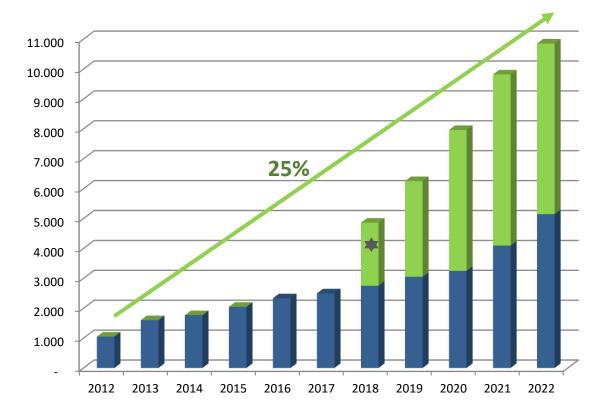

### )))))) Financials: 2012-2022 Group revenues

Green numbers are related to Systematic M&A; Info.era (acquisition 01.01.2018), Progetto Adele (acquisition 01.08.2019), Log@Sea (51% defined July 2020), MagellanCircle (51% at 31.05.22), CargoStart (51% at end 2022 – revenues not consolidated yet)