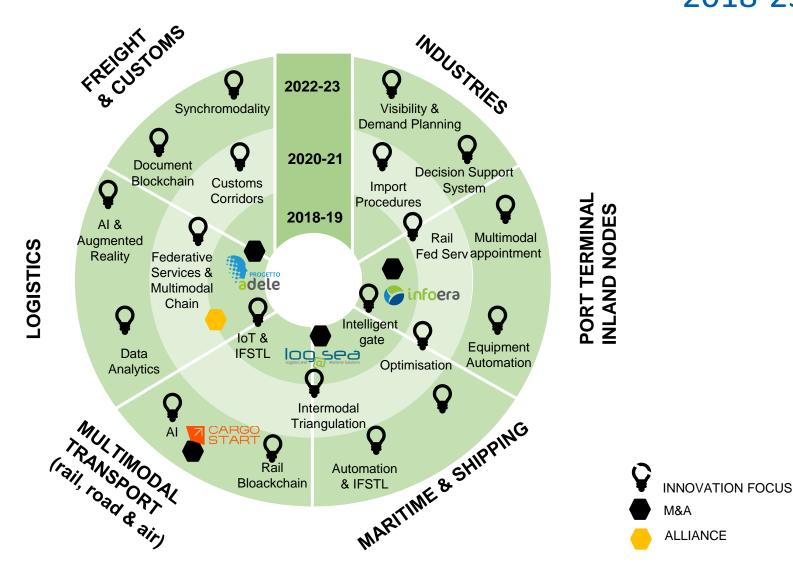

# 2018-23

### **M&As, Alliances, Innovation focuses**

### 5 successful M&As since end of 2017

**51% of Info.Era**, specialised in software development with experience in the port sector through Sinfomar<sup>®</sup>

**100% of Progetto Adele,** specialised in the development of vertical software systems for the Supply Chain

**51% of Log@Sea,** company network specialised in logistic nodes automation using OCR and IOT technologies

**51% of MagellanCircle**, advocacy services towards European institutions

**51% of Cargo Start**, Innovative Start-up providing innovative technological products and services for operators of the air cargo field.