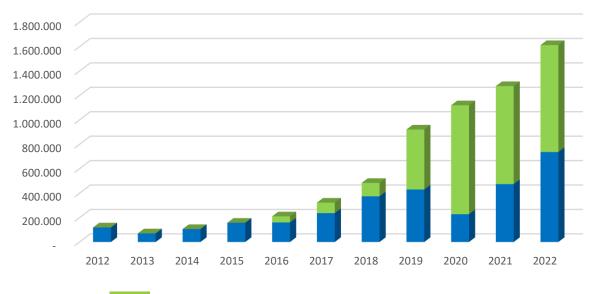

### **Financials: 2018-2022 Group EBITDA**

#### EBITDA margin 2022: 18%

\*2019-2020-2021 Adjusted EBITDA