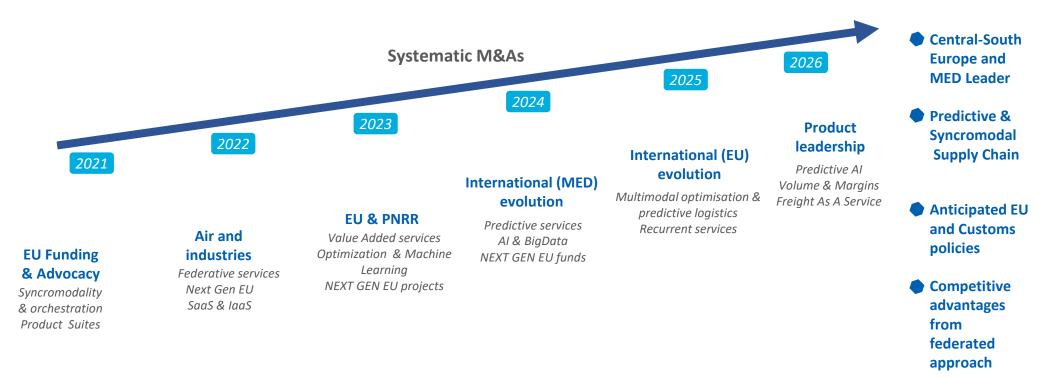

#### 2024 «CONNECT 4 AGILE GROWTH» ROADMAP

- Development of a presence in some chosen foreign markets (first of all Portugal/Spain, Morocco, Turkey, Egypt, Austria) comparable to the distinctive one that we have in the Italian market
- Strenghthen the alliance in the target countries of insider and consultant / companies supporting the local penetration process
- Focus on specific foreign clients for products (ex. Central Europe for inland Milos<sup>®</sup> TOS and MTO suite)
- Accurate knowledge of local market environment i.e. through participation at local events, local marketing and advertising actions, activation of local networks (enablers, etc ..)
  - Ongoing projects
  - Preliminary project proposals and lead generation activities (2023-2024)
  - Countries for future developments (2024-2026)
  - Ports Clients/Projects

### **Business Goals 2026**

### **Connect 4 Agile Growth**