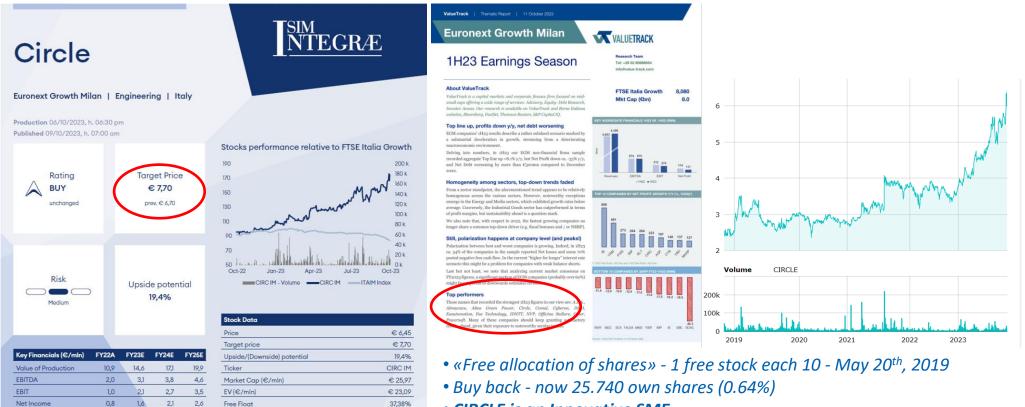

### **Financial focus & stock growth**

- CIRCLE is an Innovative SME
- Average monthly volume (from IPO) around € 700.000 (last months more than € 1 mln)

| Upside from IPO | Target Price | Upside Opportunity |  |  |
|-----------------|--------------|--------------------|--|--|
| +176%*          | 7,7          | +31%               |  |  |

\*Stock price at November 16<sup>th</sup>, 2023