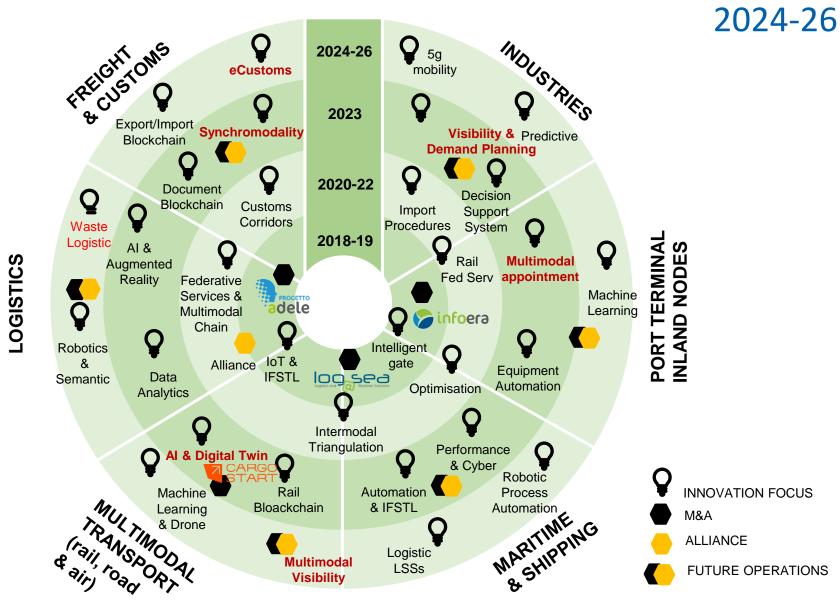

#### 2024 «CONNECT 4 AGILE GROWTH» ROADMAP

- Development of a presence in some chosen foreign markets (first of all Portugal/Spain, Morocco, Turkey, Egypt, Austria) comparable to the distinctive one that we have in the Italian market
- Strenghthen the alliance in the target countries of insider and consultant / companies supporting the local penetration process
- Focus on specific foreign clients for products (ex. Central Europe for inland Milos<sup>®</sup> TOS and MTO suite)
- Accurate knowledge of local market environment i.e. through participation at local events, local marketing and advertising actions, activation of local networks (enablers, etc ..)
  - Ongoing projects
  - Preliminary project proposals and lead generation activities (2023-2024)
  - Countries for future developments (2024-2026)
  - Ports Clients/Projects

### Strategic Roadmap

«Connect 4 Agile Growth»

### **Business Goals 2026**

### **Connect 4 Agile Growth**