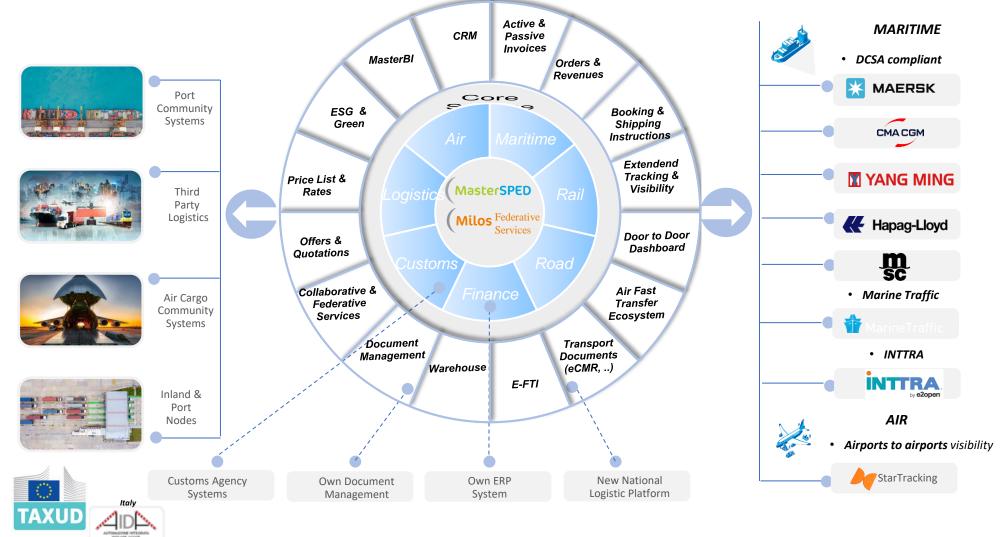

### ))))) Milos<sup>®</sup> Fed. Serv & MasterSPED<sup>®</sup> - GSCV

### Federative digital interoperability

Master SPED<sup>®</sup> and Milos<sup>®</sup> ensure that all Mediterranean ports have the opportunity to benefit from real-time digital interoperability between industries, rail ecosystem, freight forwarders, custom operators and port communities.

04 T -

INTEROPERABILITY

MasterSPED

Trieste Genova La Spezia Ravenna Savona M.Carrara Livorno Ancona

Civitavecchia Bari

Sardinia Salerno

Palermo

Catania

### ))))) Innovative air solutions Full integration of the Supply Chain

**StarTracking**<sup>®</sup> is the first airport-to-airport tracking solution with realtime status updates, to offer complete multimodal visibility and even more effective control of the air shipments.

**CargoGate**<sup>®</sup>, the Cargo Community System (CCS) platform developed to facilitate the electronic exchanges of flows between logistics operators and air carriers.

**HandlerGate**<sup>®</sup>, the Cargo Management System (CMS) developed to facilitate the exchange of electronic messaging between PMI ground handling companies and air carriers.

**StartCity**<sup>®</sup> is the module developed to facilitate interaction between logistics operators and cargo airport digital ecosystems. (messages convertion FWB to FHL, customs declarations, deliveries etc.)