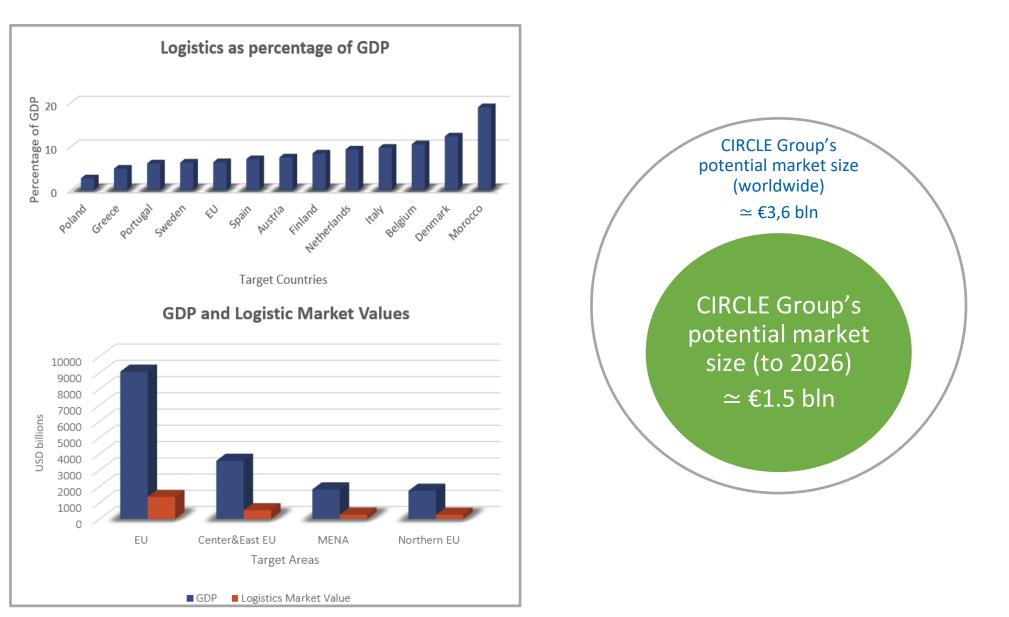

|

Source McKinsey

### **Market size: segments & geography**



## **Desitioning**

### Distinctive positioning and competition



#### SECTORS

### **Strategic guidelines Development Plan**

### PRODUCT **EVOLUTION**

• Milos<sup>®</sup> (Global Supply Chain Visibility) for Manufacturing 4.0 & Customs 2026 & Multimodal optimized Supply Chain with Optimisation, AI & Blockchain

#### **NEXT GENERATION** EU

- 2026 EU investments
- GREEN DEAL roadmap
- DIGITAL & GREEN VIRTUOUS LOOP

#### GEOGRAPHICAL **EXPANSION**

- Med identified countries
- Central Europe
- Middle East area
- Baltic Region

#### **SYSTEMATIC** M&As **& STRATEGIC** ALLIANCES

in complementary services and technologies and geographical focus markets

### Copyright Circle Group 2023 – All rights reserved



### ))))) Milos<sup>®</sup> Fed. Serv & MasterSPED<sup>®</sup> - GSCV



### **