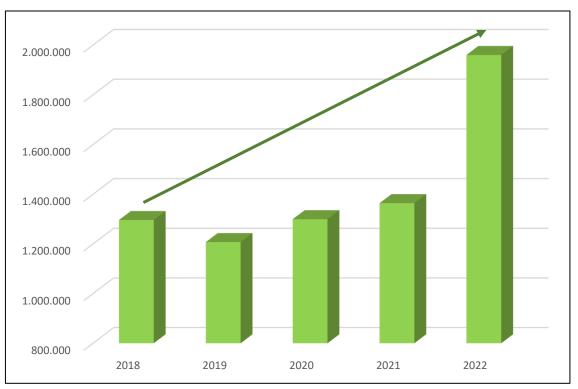

### )))))) Financials: 2012-2022 Group revenues

Green numbers are related to Systematic M&A; Info.era (acquisition 01.01.2018), Progetto Adele (acquisition 01.08.2019), Log@Sea (51% defined July 2020), MagellanCircle (51% at 31.05.22), CargoStart (51% at end 2022 – revenues not consolidated yet)