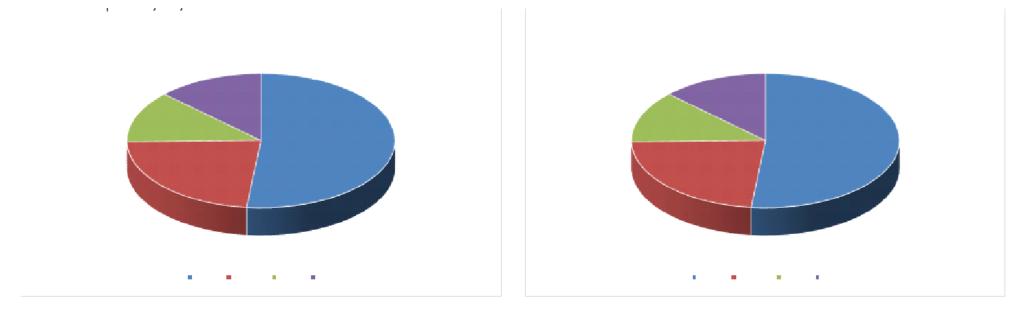

|              | 31/12/2022 |
|--------------|------------|
| ISSC         | € 5.7 mln  |
| GSCV         | € 2.3 mln  |
| EAC          | € 1.1 mln  |
| EU PJt (COF) | € 1.8 mln  |

|              | 30/06/2023 |
|--------------|------------|
| ISSC         | € 3.7 mln  |
| GSCV         | € 1.6 mln  |
| EAC          | € 0.9 mln  |
| EU PJt (COF) | € 0.9 mln  |

ISSC – Innovative and Smart Supply Chain BU GSCV – Global Supply Chain Visibility BU

EAC – European Affairs Consultancy BU

EU Pjt (COF) – European Projects

### **Detailed revenues split: H1 2023**