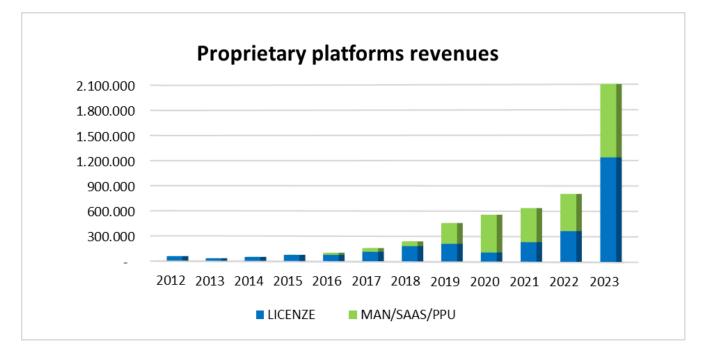

### **Products: revenues evolution 2022**

#### **Proprietary platforms revenues**

SAAS and PPU model for proprietary product revenues

| 2022 vs 2021                       |        |  |  |  |
|------------------------------------|--------|--|--|--|
| Proprietary Platform Revenues      | MILOS® |  |  |  |
| (first of all MILOS <sup>®</sup> ) | +25%   |  |  |  |