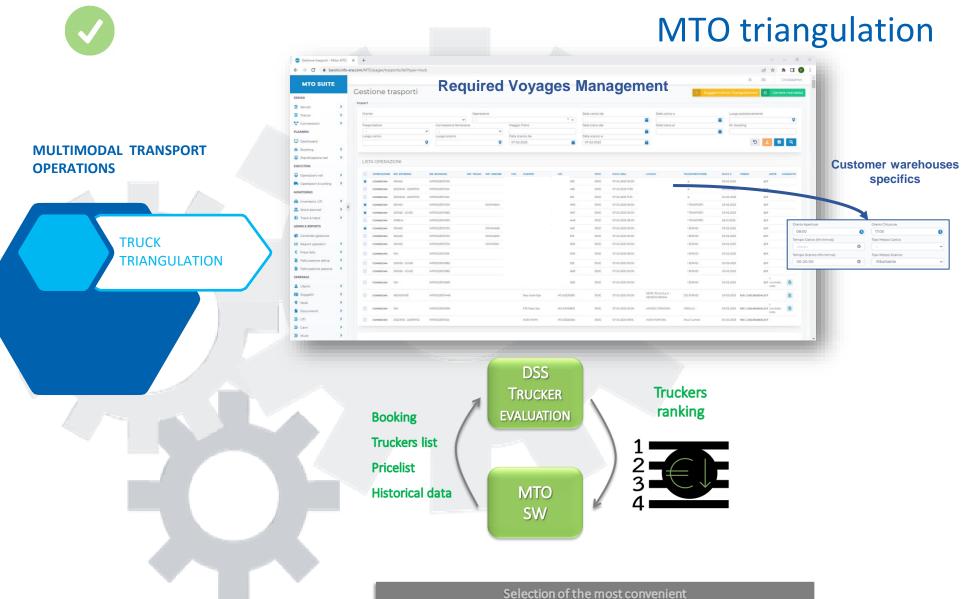

### ))))) Milos<sup>®</sup> Fed. Serv & MasterSPED<sup>®</sup> - GSCV

### Federative digital interoperability

Master SPED<sup>®</sup> and Milos<sup>®</sup> ensure that all Mediterranean ports have the opportunity to benefit from real-time digital interoperability between industries, rail ecosystem, freight forwarders, custom operators and port communities.