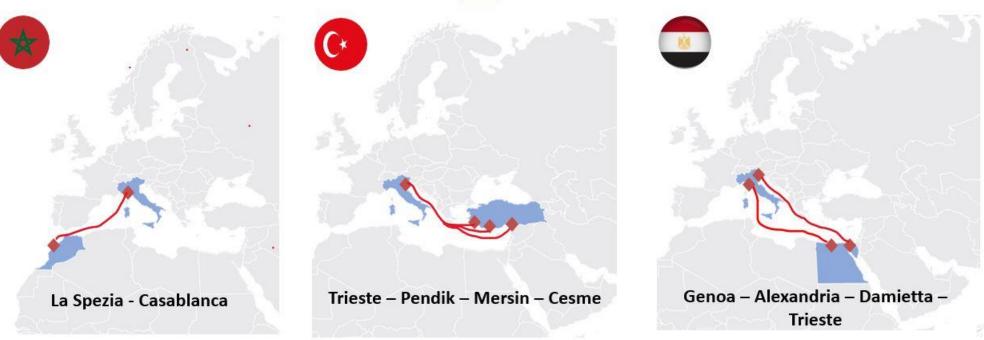

## ())))))))) Geographical Expansion

### **International Activities & Projects**

#### 2024 «CONNECT 4 AGILE GROWTH» ROADMAP

- Development of a presence in some chosen foreign markets (first of all Portugal/Spain, Morocco, Turkey, Egypt, Austria) comparable to the distinctive one that we have in the Italian market
- Strenghthen the alliance in the target countries of insider and consultant / companies supporting the local penetration process
- Focus on specific foreign clients for products (ex. Central Europe for inland Milos<sup>®</sup> TOS and MTO suite)
- Accurate knowledge of local market environment i.e. through participation at local events, local marketing and advertising actions, activation of local networks (enablers, etc ..)
  - Ongoing projects
  - Preliminary project proposals and lead generation activities (2023-2024)
  - Countries for future developments (2024-2026)
  - Ports Clients/Projects