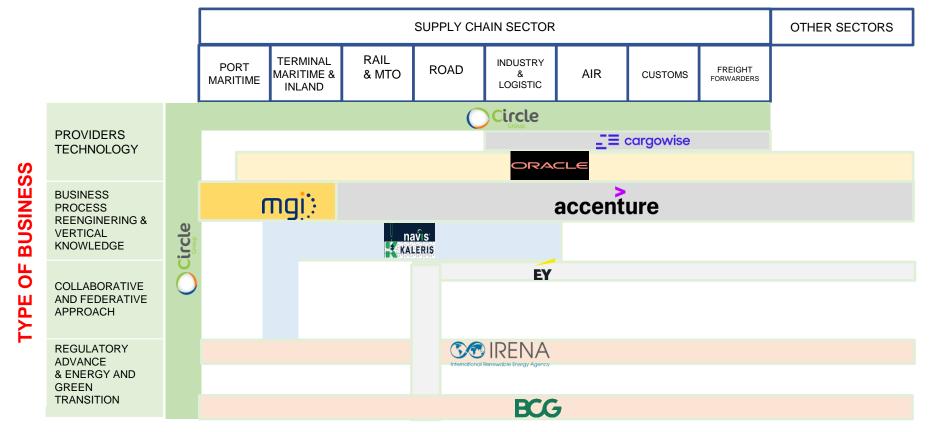

|

Source McKinsey

### **Market size: segments & geography**



## **Desitioning**

### Distinctive positioning and competition



#### SECTORS

### **Strategic guidelines Development Plan**

### PRODUCT **EVOLUTION**

• Milos<sup>®</sup> (Global Supply Chain Visibility) for Manufacturing 4.0 & Customs 2026 & Multimodal optimized Supply Chain with Optimisation, AI & Blockchain

#### **NEXT GENERATION** EU

- 2026 EU investments
- GREEN DEAL roadmap
- DIGITAL & GREEN VIRTUOUS LOOP

#### GEOGRAPHICAL **EXPANSION**

- Med identified countries
- Central Europe
- Middle East area
- Baltic Region

#### **SYSTEMATIC** M&As **& STRATEGIC** ALLIANCES

in complementary services and technologies and geographical focus markets

### Copyright Circle Group 2023 – All rights reserved



### ))))) Milos<sup>®</sup> Fed. Serv & MasterSPED<sup>®</sup> - GSCV



### **Milos<sup>®</sup> Green Dashboard** ESG Solutions for Energy Transi