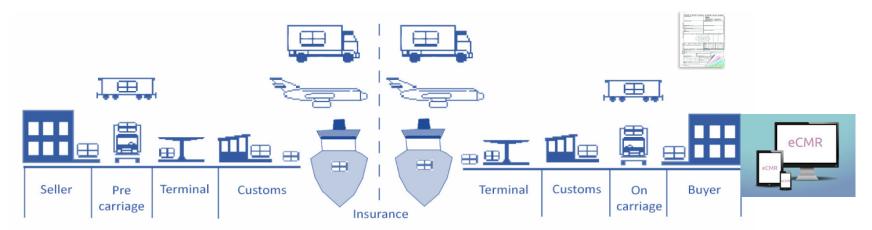

# eFTI & eCMR pilot

Together with **Accudire**, we participated with great pleasure and concreteness in a pilot project to **digitise the eCMR** in an export process from a major Italian port. An interoperable system was tested between all actors involved in the port and logistics process, **allowing information** flows to be exchanged in a fully digital mode.

In order to digitise exports by linking operators with ADM and AdSP, Circle Group and Accudire participated in the pilot project involving the Benetton Group in the port of Trieste, to develop an interoperable system between all actors in the supply chain and exchange information flows in full-digital mode.