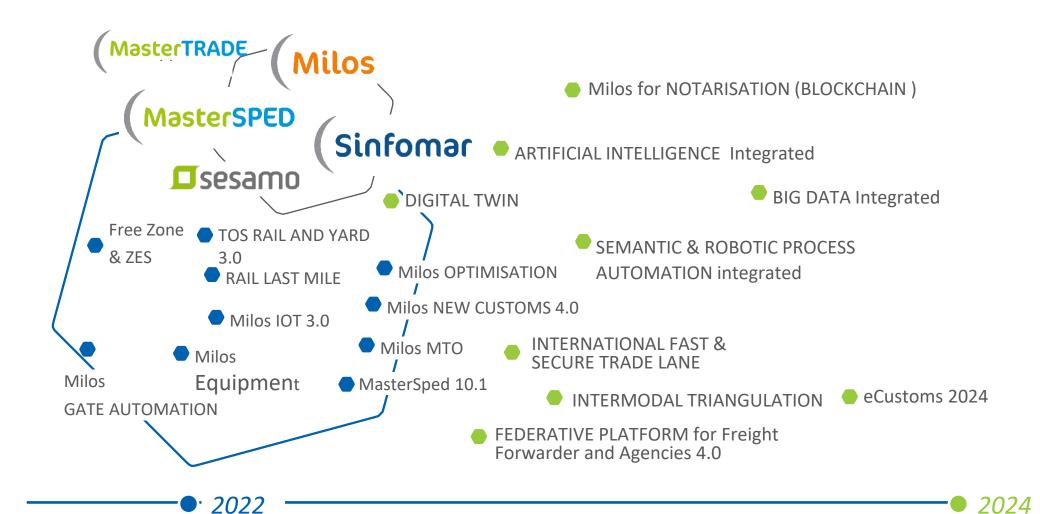

ged in a fully digital mode.

In order to digitise exports by linking operators with ADM and AdSP, Circle Group and Accudire participated in the pilot project involving the Benetton Group in the port of Trieste, to develop an interoperable system between all actors in the supply chain and exchange information flows in full-digital mode.







# **Efti gate (Italy)**



Connectors for a federated set of services for the shipping industry



Platform for the exchange of datas among/with Public Authorities

Thanks to the onceonly mode, the data only needs to be entered once eFTi Gateway

Connectors for a federated set of services for all other sectors







**References and Roadmap** 



# 2023 (vs 2025) Roadmap of Circle Group Customs Solutions





# **Product evolution - roadmap 2024**





# **Track record | Freight Forwarders, Logistic Operators**







































# Mappa contatti

Piazza Borgo Pila 40 (Torre A interno 46)

16129 GenoA - ITALIA

info@circletouch.eu

circlebelgium@circletouch.eu

balkans@circletouch.eu

turkey@circletouch.eu

Via San Nicolò 4

34121 Trieste - ITALIA

info@circletouch.eu

Via Giovanni Battista Pergolesi

26, 20124 Milan -ITALIA

info@circletouch.eu

circlearabia@circletouch.eu

maghreb@circletouch.eu

circleportugal@circletouch.eu

turkey@circletouch.eu

turkey@circletouch.eu



# Thank you

**Commerciale** 



mtoesca@progettoadele.net

im Circle

**S**