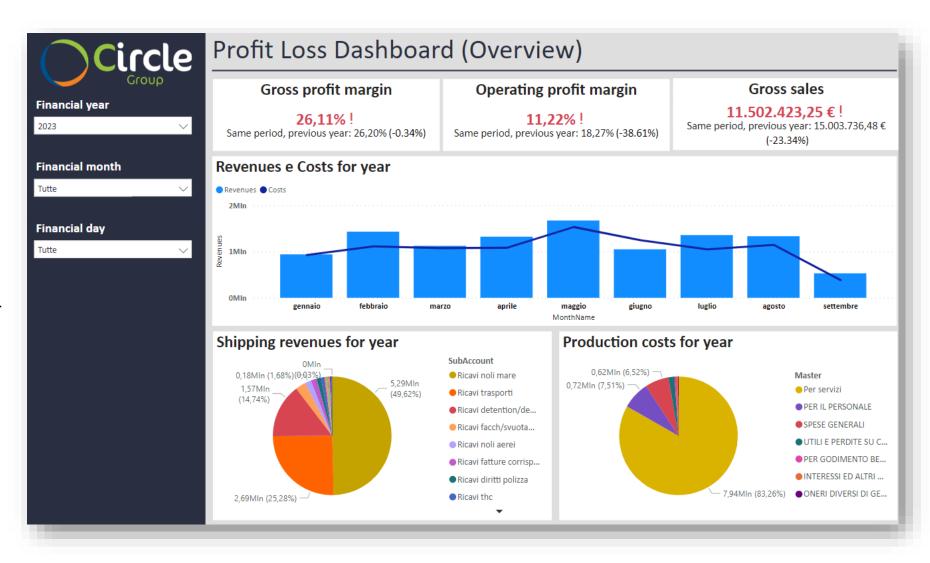

# Benefits of B.I. applied to shipping/logistics

### **Benefits:**

- ✓ Real-time visibility and transparency of data: essential to have up-to-date and accurate data, produce cadenced reports, streamline the Decision-making process, and respond quickly to changes.
- ✓ Data analysis and integration, demand forecasting: integrate data from different sources into a single intuitive dashboard, reduce timeconsuming activities, immediately identify opportunities and critical issues, act promptly with appropriate measures to solve problems (problem solving)
- ✓ Performance indicators (KPIs): the creation of monitoring tools allows you to track performance, identify KPIs focused on specific goals, short medium - long term. Reports produced with BI tools enable easier interpretation of key metrics, faster and more effective sharing of information with stakeholders.
- ✓ Competitive advantage: leveraging processed data effectively enables competitive advantage by responding more quickly to changing market conditions, reducing costs, improving customer satisfaction, and offering qualitatively superior service.

In summary, business intelligence and dashboards are key tools for supporting business decisions, optimizing processes, reducing costs, and improving overall efficiency and effectiveness