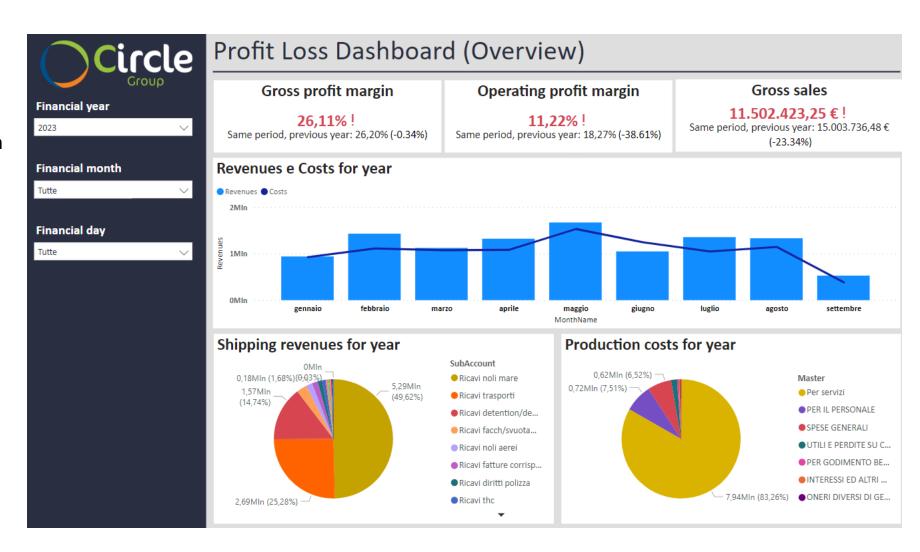

# Benefits of B.I. applied to shipping/logistics

### **Benefits:**

- ✓ Real-time visibility and transparency of data: essential to have up-to-date and accurate data, produce cadenced reports, streamline the Decision-making process, and respond quickly to changes.
- ✓ Data analysis and integration, demand forecasting: integrate data from different sources into a single intuitive dashboard, reduce timeconsuming activities, immediately identify opportunities and critical issues, act promptly with appropriate measures to solve problems (problem solving)
- ✓ Performance indicators (KPIs): the creation of monitoring tools allows you to track performance, identify KPIs focused on specific goals, short medium - long term. Reports produced with BI tools enable easier interpretation of key metrics, faster and more effective sharing of information with stakeholders.
- ✓ Competitive advantage: leveraging processed data effectively enables competitive advantage by responding more quickly to changing market conditions, reducing costs, improving customer satisfaction, and offering qualitatively superior service.

In summary, business intelligence and dashboards are key tools for supporting business decisions, optimizing processes, reducing costs, and improving overall efficiency and effectiveness