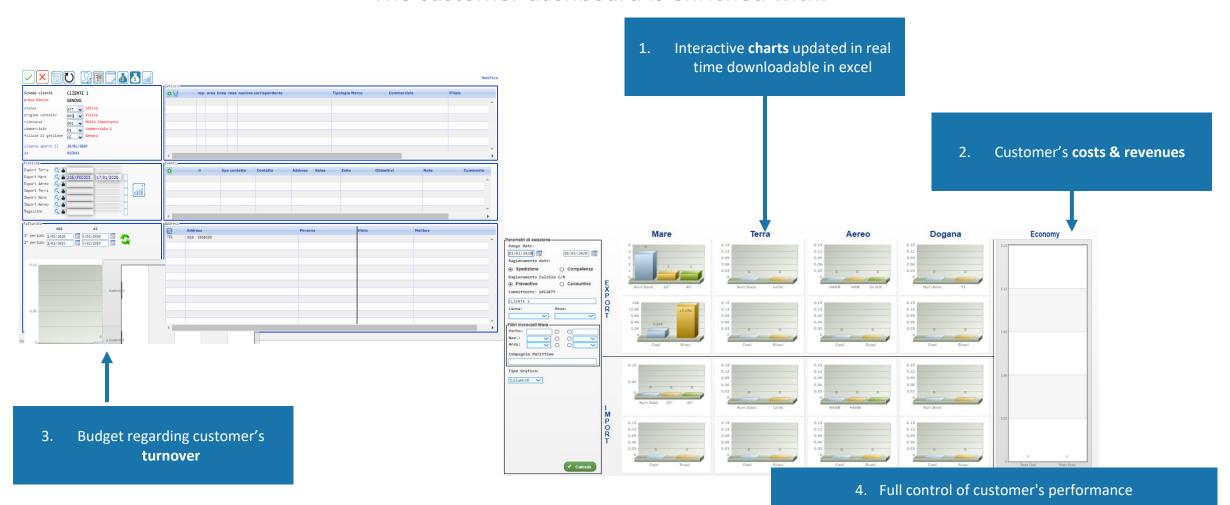

# **Customer Relationship Management (2/2)**

The customer dashboard is enriched with: