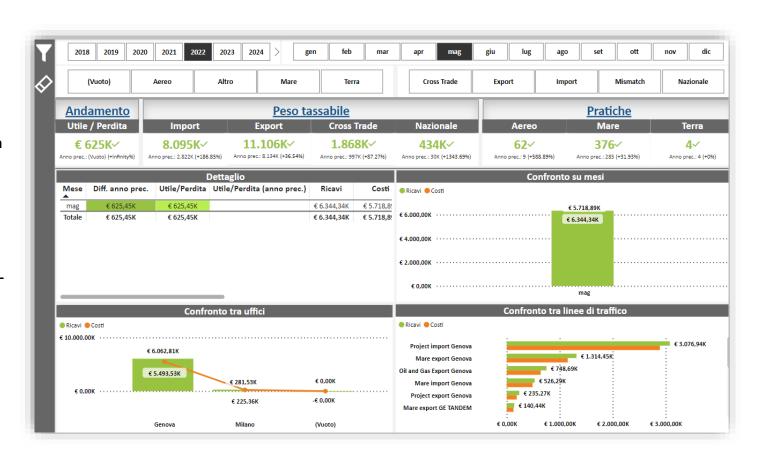

# Benefits of B.I. applied to shipping/logistics

### **Benefits:**

- ✓ Real-time visibility and transparency of data: essential to have up-to-date and accurate data, produce cadenced reports, streamline the Decision-making process, and respond quickly to changes.
- ✓ Data analysis and integration, demand forecasting: integrate data from different sources into a single intuitive dashboard, reduce timeconsuming activities, immediately identify opportunities and critical issues, act promptly with appropriate measures to solve problems (problem solving)
- ✓ Performance indicators (KPIs): the creation of monitoring tools allows you to track performance, identify KPIs focused on specific goals, short medium - long term. Reports produced with BI tools enable easier interpretation of key metrics, faster and more effective sharing of information with stakeholders.
- ✓ Competitive advantage: leveraging processed data effectively enables competitive advantage by responding more quickly to changing market conditions, reducing costs, improving customer satisfaction, and offering qualitatively superior service.

In summary, business intelligence and dashboards are key tools for supporting business decisions, optimizing processes, reducing costs, and improving overall efficiency and effectiveness