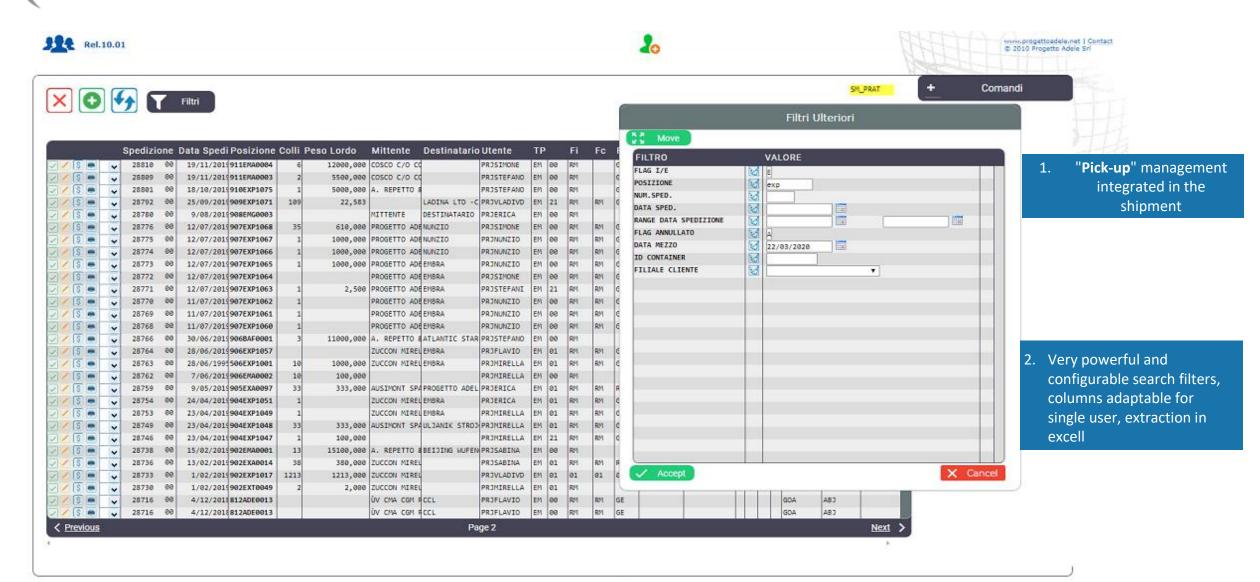

 New very powerful and configurable search system, columns adaptable for single user, excel extraction

. Complete and automatic sending and receiving of flows with Aida system. Integrated management support for control / error messages