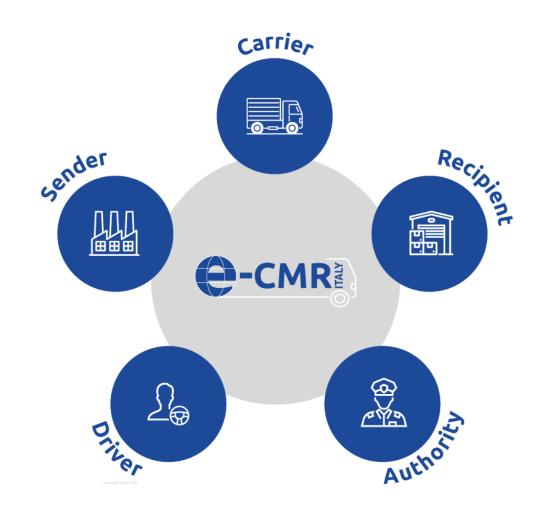

# eCMR - benefits and actors involved

### Benefits:

Improved supply chain quality
Increased efficiency and route visibility
Reduced environmental impact:

- paper elimination
- Minimisation of storage requirements

Limitation of human error potential

Possibility of using multilingual platforms for international transport

Increased speed in information exchange

- simplification and reduction of data access and retrieval times
- quick response in the event of controls by the competent authorities
- faster invoicing thanks to real-time proof of delivery