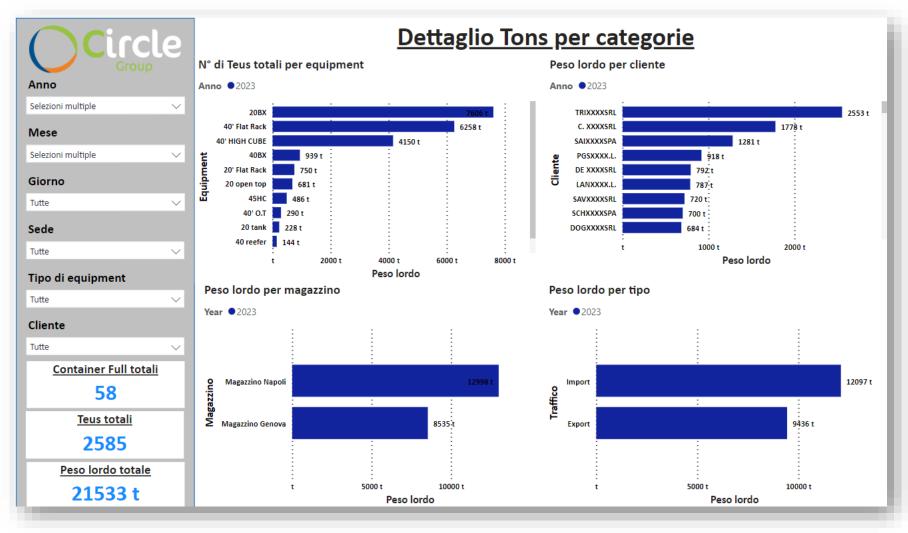

# 3. Warehouse

Understanding inventory trends, inventory consumption, product turnover ratio, or inventory stock is an important activity both strategically and economically. B.I. helps in this regard to:

- Quickly identify risks/errors ensuring timely interventions
- Define stock analyses with ad hoc details
- Make rapid data-driven decisions based on objective data
- Ensure consistent services and supplies