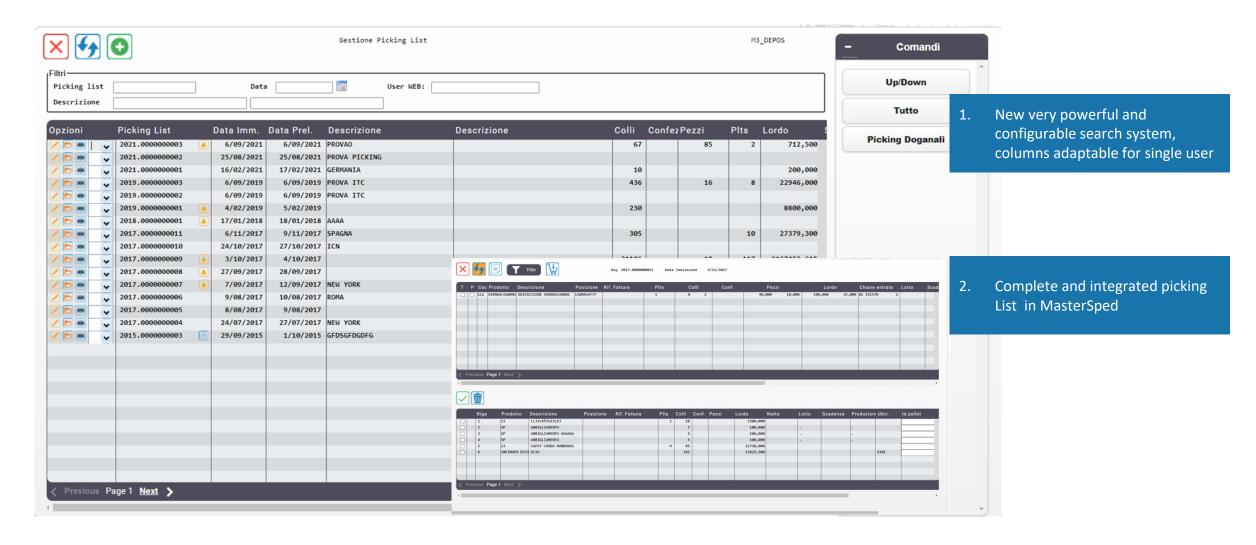

 New very powerful and configurable search system, columns adaptable for single user, excel extraction

. Complete and automatic sending and receiving of flows with Aida system. Integrated management support for control / error messages

 Automatic finding of the outcome and visible tracking of the bill status (flushed, ok, stopped)

< Previous