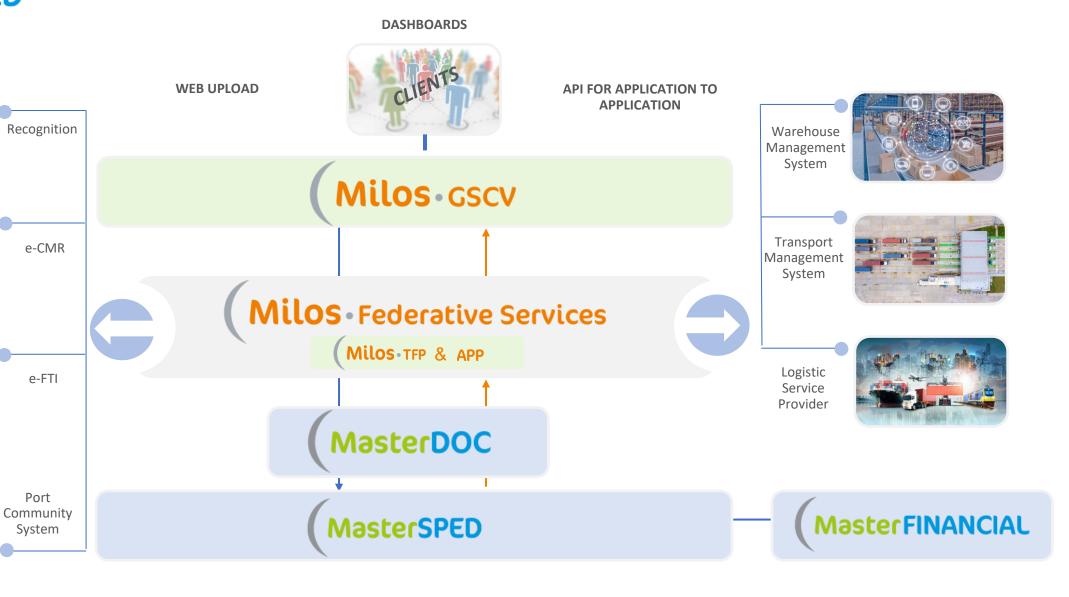

# MasterSPED: interoperability & additional components

Port Community Systems

Third Party Logistics

Air Cargo Community Systems

Inland & Port Nodes

Customs Agency Systems

### MasterSPED & GSCV

# **Global Supply Chain Visibility Ecosystem**