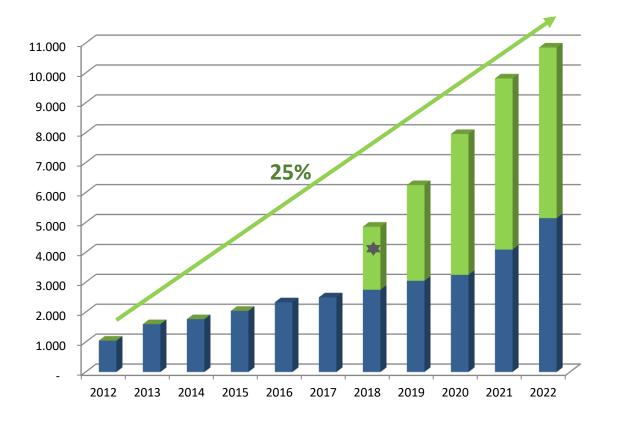

# ))))))) Financials: 2018-2022 Group EBITDA

**EBITDA margin 2022: 18%** 

\*2019-2020-2021 Adjusted EBITDA