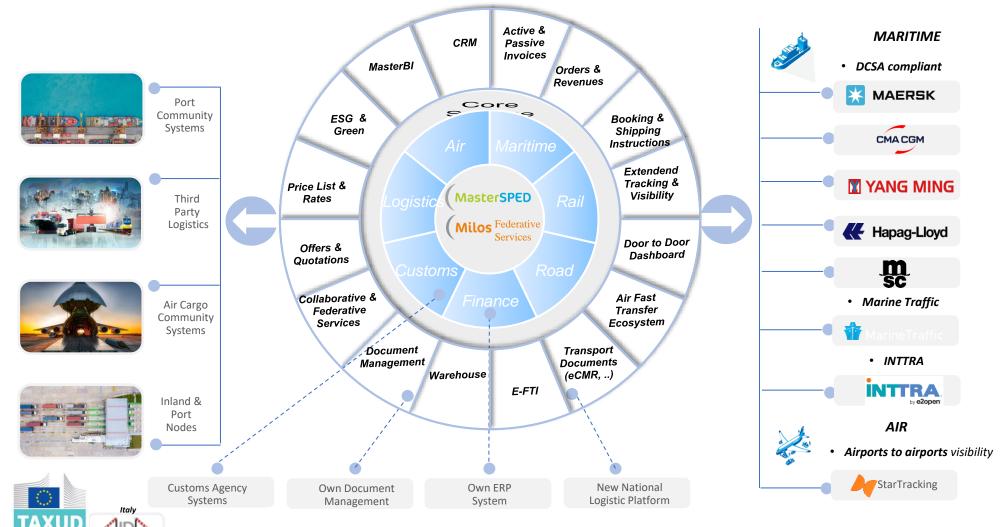

#### **Main products**

Milos®: innovative software focused on intermodal logistic operations dedicated to inland & port terminals, MTOs & maritime agencies

**Sinfomar**: extended Port Community System connecting all players & processes involved in port

MasterSped®: evolutive platform for customs operators

Federative Services, TAP & GSCV solutions

**StarTracking®**: airport-to-airport tracking solution with real-time status updates

# ))))) Milos® Fed. Serv & MasterSPED® - GSCV

We support companies and organizations on their path to integrate sustainability principles into their business strategy and operations. Our **Green Dashboard** is the flexible solution for automatic calculation of customer-specific transport chains.

- Multimodal Supply Chain: calculation of entire transport chains (air, ocean, rail, road, waterways), transshipments and warehouses
- European standard & ISO compliant: Global Logistics Emissions Council (GLEC) Framework, EN 16258, GHG Protocol (Corporate Standard); ISO compliant
- Software-as-a-Service (SaaS): native integration both with products of CIRCLE Group and with third parties ERP
- Future Proof: agile, constantly updated and adaptable to new regulations and standards
- Analytics & Dashboard: we support the creation of custom dashboards and "green reports" to achieve your strategic
   ESG plan