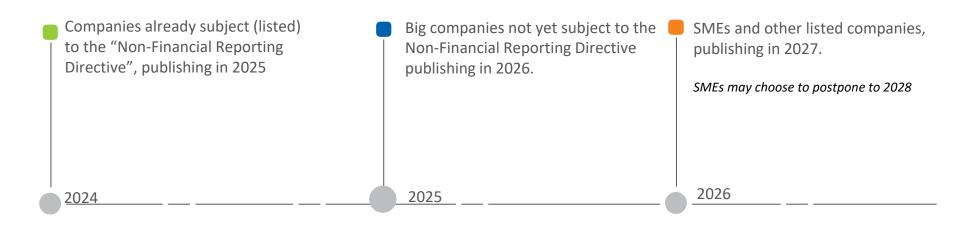

The "Non-Financial Reporting Directive" will come into force from 2024 and within a few years will be mandatory for all companies operating in the European Union. Deadlines are as follows:

INTERNATIONAL CONSULTANCY