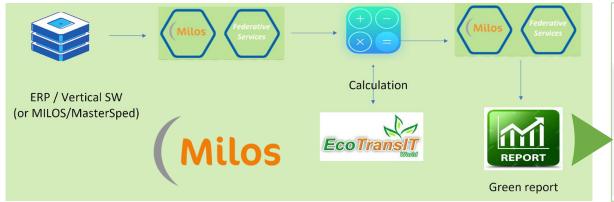

# ))))) Milos® Fed. Serv & MasterSPED® - GSCV

We support companies and organizations on their path to integrate sustainability principles into their business strategy and operations. Our **Green Dashboard** is the flexible solution for automatic calculation of customer-specific transport chains.

- Multimodal Supply Chain: calculation of entire transport chains (air, ocean, rail, road, waterways), transshipments and warehouses
- European standard & ISO compliant: Global Logistics Emissions Council (GLEC) Framework, EN 16258, GHG Protocol (Corporate Standard); ISO compliant
- Software-as-a-Service (SaaS): native integration both with products of CIRCLE Group and with third parties ERP
- Future Proof: agile, constantly updated and adaptable to new regulations and standards
- Analytics & Dashboard: we support the creation of custom dashboards and "green reports" to achieve your strategic
   ESG plan

# Solution & EU Roadmap

Circle Group develops Green dashboard to integrate it into proprietary systems, in order to offer federative services, monitor polluting emissions connected to multimodal transports.