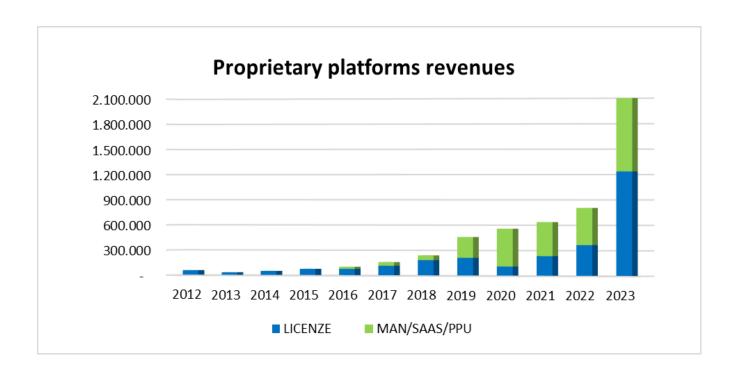

#### **Proprietary platforms revenues**

| 2022 vs 202                                         | 21                    |
|-----------------------------------------------------|-----------------------|
| Proprietary Platform Revenues (first of all MILOS®) | MILOS®<br><b>+25%</b> |

| H1 2023 vs H1                                       | 2022                   |
|-----------------------------------------------------|------------------------|
| Proprietary Platform Revenues (first of all MILOS®) | MILOS®<br><b>+145%</b> |