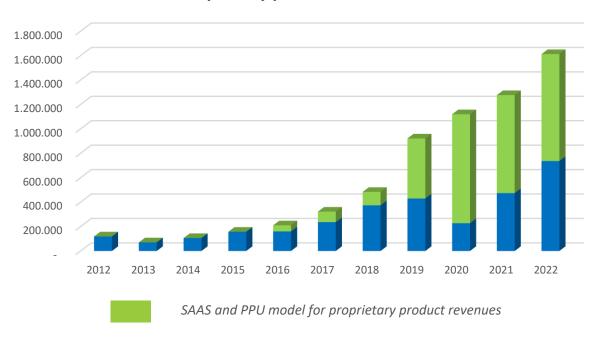

# ))))))) Financials: 2018-2022 Group EBITDA

**EBITDA margin 2022: 18%** 

\*2019-2020-2021 Adjusted EBITDA

#### **Proprietary platforms revenues**

| 2022 vs 202                                         | 21                    |
|-----------------------------------------------------|-----------------------|
| Proprietary Platform Revenues (first of all MILOS®) | MILOS®<br><b>+25%</b> |