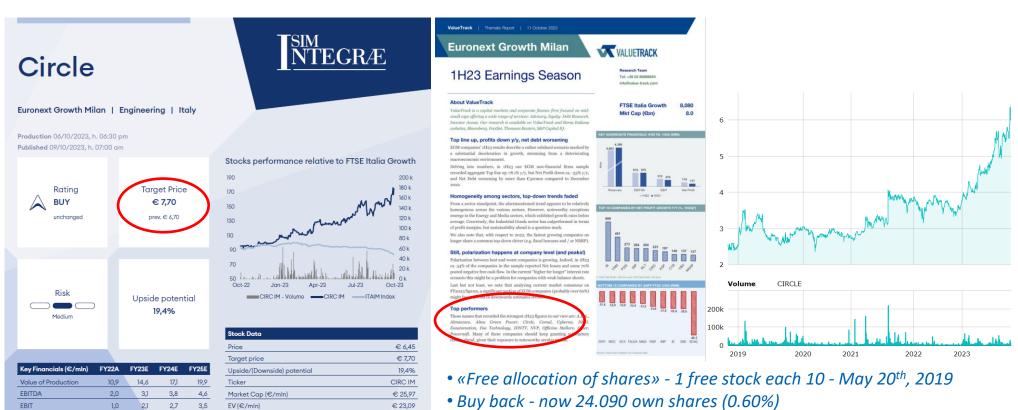

# (1) (1) (1) (1) (1) Financial focus & stock growth

| CINCLE IS All IIIIIOVALIVE SIVIL                                     |    |  |  |
|----------------------------------------------------------------------|----|--|--|
| <ul> <li>Average monthly volume (from IPO) around € 700.0</li> </ul> | 00 |  |  |
| (last months more than € 1 mln)                                      |    |  |  |

| Upside from IPO | Target Price | Upside Opportunity |
|-----------------|--------------|--------------------|
| +194%*          | 7,7          | +22%               |

• CIRCLE is an Innovative SME

37,38%

\*Stock price at October 3<sup>rd</sup>, 2023

Net Income