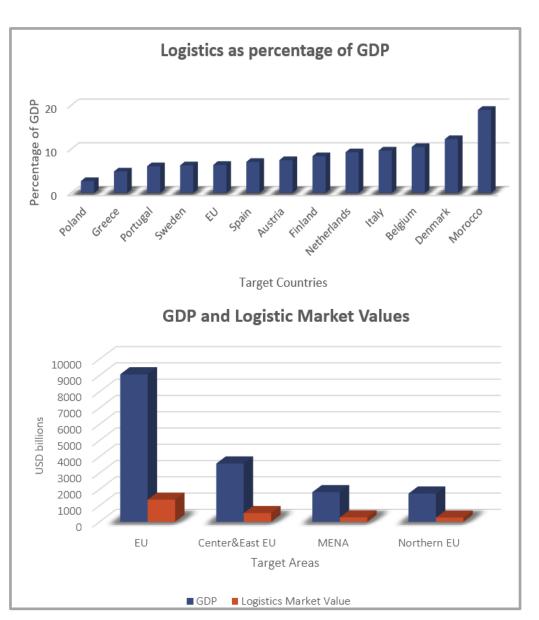

-----|------------|
| ISSC         | € 3.7 mln  |
| GSCV         | € 1.6 mln  |
| EAC          | € 0.9 mln  |
| EU PJt (COF) | € 0.9 mln  |

# Detailed revenues split: H1 2023





# Megatrends & objectives achieved

# Market megatrends

## Digital transformation of the Supply Chain

| KEYS                                      | CARACTERISTICS                                                     |
|-------------------------------------------|--------------------------------------------------------------------|
| Capability related to IT – Digitalisation | <ul><li>Simplification</li><li>Planning</li><li>Forecast</li></ul> |
| Innovative environment - organisation     | <ul><li>Fast</li><li>Flexible</li><li>Efficient</li></ul>          |



# )))))))))))))) Market size: segments & geography







## **Positioning**

#### Distinctive positioning and competition



# Strategic guidelines

**Development Plan** 

#### **PRODUCT EVOLUTION**

• Milos® (Global **Supply Chain** Visibility) for Manufacturing 4.0 & Customs 2026 & Multimodal optimized **Supply Chain** with Optimisation, AI & Blockchain

#### **NEXT GENERATION** EU

- 2026 EU investments
- GREEN DEAL roadmap
- DIGITAL & **GREEN VIRTUOUS LOOP**

#### **GEOGRAPHICAL EXPANSION**

- Med identified countries
- Central Europe
- Middle East area
- Baltic Region

#### **SYSTEMATIC** M&As & STRATEGIC **ALLIANCES**

in complementary services and technologies and geographical focus markets

# Copyright Circle Group 2023 - All rights reserved Connect 4 Agile Growth

Concept and megatrends





# ))))) Milos® Fed. Serv & MasterSPED®