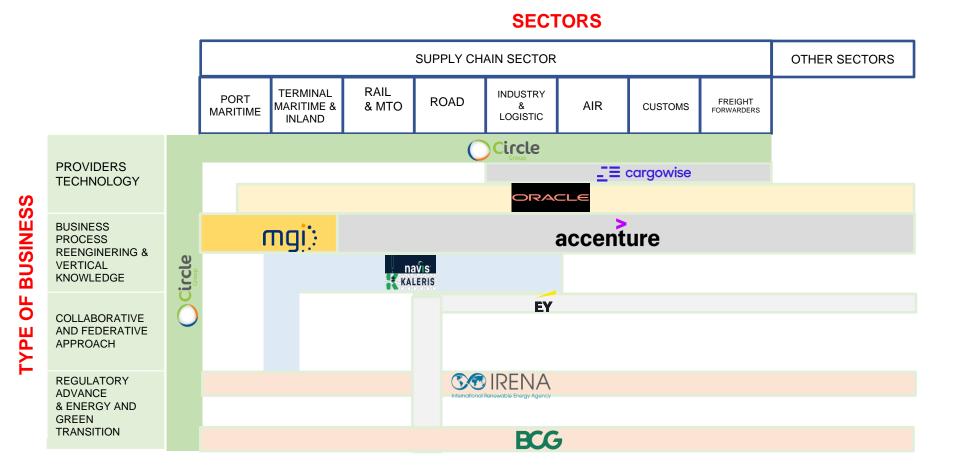

mln  |
| EAC          | € 0.9 mln  |
| EU PJt (COF) | € 0.9 mln  |

# Detailed revenues split: H1 2023





# Megatrends & objectives achieved

# Market megatrends

## Digital transformation of the Supply Chain

| KEYS                                      | CARACTERISTICS                                                     |
|-------------------------------------------|--------------------------------------------------------------------|
| Capability related to IT – Digitalisation | <ul><li>Simplification</li><li>Planning</li><li>Forecast</li></ul> |
| Innovative environment - organisation     | <ul><li>Fast</li><li>Flexible</li><li>Efficient</li></ul>          |



# )))))))))))))) Market size: segments & geography







## **Positioning**

#### Distinctive positioning and competition



# Strategic guidelines

**Development Plan** 

#### **PRODUCT EVOLUTION**

• Milos® (Global **Supply Chain** Visibility) for Manufacturing 4.0 & Customs 2026 & Multimodal optimized **Supply Chain** with Optimisation, AI & Blockchain

#### **NEXT GENERATION** EU

- 2026 EU investments
- GREEN DEAL roadmap
- DIGITAL & **GREEN VIRTUOUS LOOP**

#### **GEOGRAPHICAL EXPANSION**

- Med identified countries
- Central Europe
- Middle East area
- Baltic Region

#### **SYSTEMATIC** M&As & STRATEGIC **ALLIANCES**

in complementary services and technologies and geographical focus markets

# Copyright Circle Group 2023 - All rights reserved Connect 4 Agile Growth

Concept and megatrends





# ))))) Milos® Fed. Serv & MasterSPED® - GSCV







We support companies and organizations on their path to in