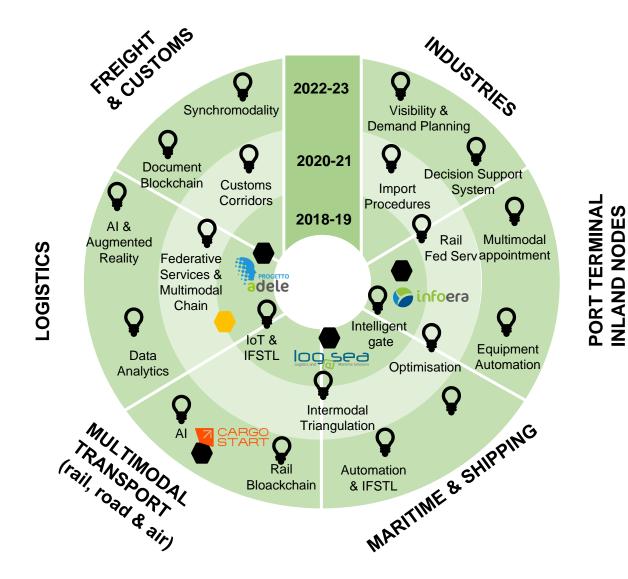

# (1)))))))))) M&As, Alliances, Innovation focuses

2018-23

LOGISTICS

2023-26

In 2020 for 2024

In 2023

\*considering internal growth and M&A

- Revenues\*
  7.2 mln € H1
- EBITDA\*2 mln € H1
- International activitiesx2
- Recurrent revenues x3