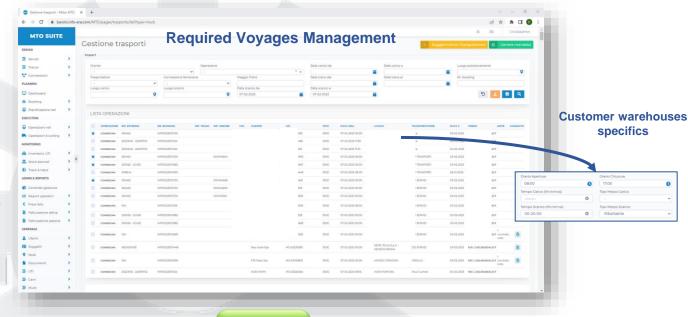

#### **Main products**

Milos®: innovative software focused on intermodal logistic operations dedicated to inland & port terminals, MTOs & maritime agencies

**Sinfomar**: extended Port Community System connecting all players & processes involved in port

MasterSped®: evolutive platform for customs operators

Federative Services, TAP & GSCV solutions

**StarTracking®**: airport-to-airport tracking solution with real-time status updates