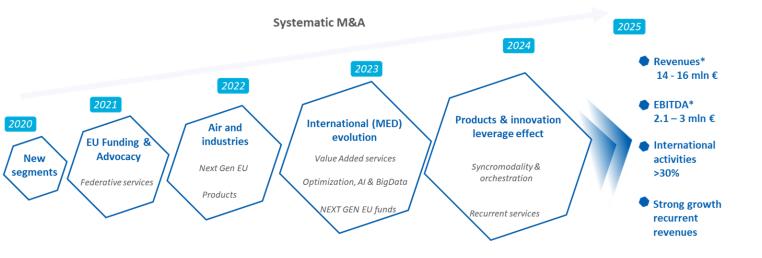

# 5 successful M&As since end of 2017

**51% of Info.Era**, specialised in software development with experience in the port sector through Sinfomar®

**100% of Progetto Adele,** specialised in the development of vertical software systems for the Supply Chain

**51% of Log@Sea,** company network specialised in logistic nodes automation using OCR and IOT technologies

**51% of MagellanCircle**, advocacy services towards European institutions

**51% of Cargo Start**, Innovative Start-up providing innovative technological products and services for operators of the air cargo field.

OLICTS/SERVICE

Copyright Circle Group 2023 – All rights reserved

<sup>★</sup> Green numbers are related to Systematic M&A; Info.era (acquisition 01.01.2018), Progetto Adele (acquisition 01.08.2019), Log@Sea (51% defined July 2020), MagellanCircle (51% at 31.05.22), CargoStart (51% at end 2022 − revenues not consolidated yet)

#### **SYSTEMATIC** M&As & STRATEGIC **ALLIANCES**

in complementary services and technologies and geographical focus markets