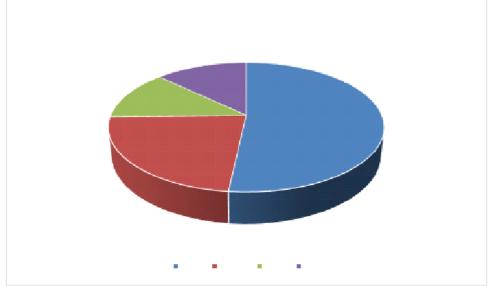

|              | 31/12/2022 |
|--------------|------------|
| ISSC         | € 5.7 mln  |
| GSCV         | €2.3 mln   |
| EAC          | € 1.1 mln  |
| EU PJt (COF) | € 1.8 mln  |

|              | 30/06/2023 |
|--------------|------------|
| ISSC         | € 3.7 mln  |
| GSCV         | € 1.6 mln  |
| EAC          | € 0.9 mln  |
| EU PJt (COF) | € 0.9 mln  |

# Detailed revenues split: H1 2023