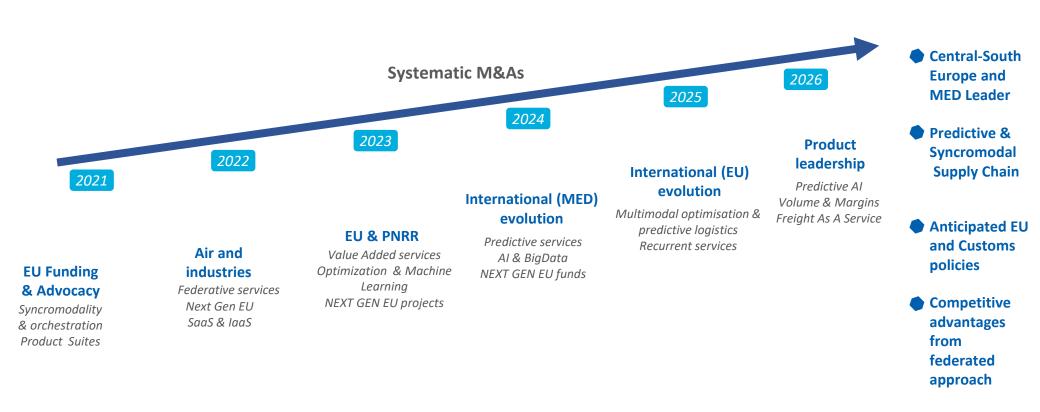

# 5 successful M&As since end of 2017

**51% of Info.Era**, specialised in software development with experience in the port sector through Sinfomar®

**100% of Progetto Adele,** specialised in the development of vertical software systems for the Supply Chain

**51% of Log@Sea,** company network specialised in logistic nodes automation using OCR and IOT technologies

**51% of MagellanCircle**, advocacy services towards European institutions

**51% of Cargo Start**, Innovative Start-up providing innovative technological products and services for operators of the air cargo field.

OLICTS/SERVICE

Copyright Circle Group 2023 – All rights reserved

<sup>★</sup> Green numbers are related to Systematic M&A; Info.era (acquisition 01.01.2018), Progetto Adele (acquisition 01.08.2019), Log@Sea (51% defined July 2020), MagellanCircle (51% at 31.05.22), CargoStart (51% at end 2022 − revenues not consolidated yet)

#### **SYSTEMATIC** M&As & STRATEGIC **ALLIANCES**

in complementary services and technologies and geographical focus markets