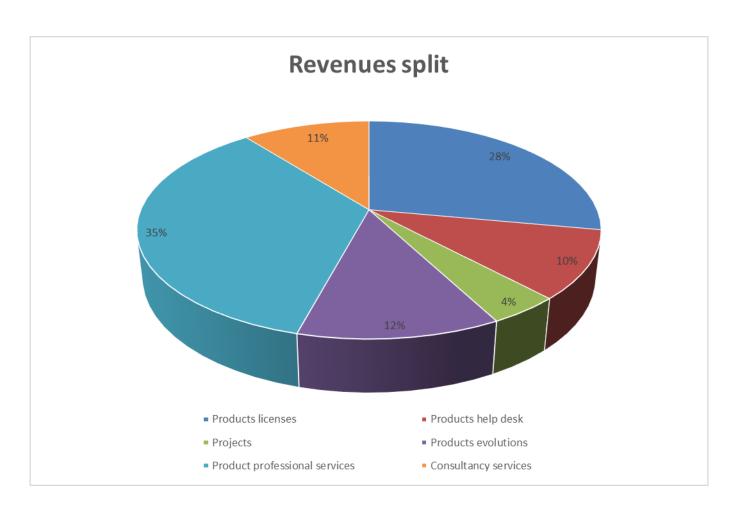

---------------------------------------------|-----------------------|
| Proprietary Platform Revenues (first of all MILOS®) | MILOS®<br><b>+25%</b> |



| H1 2023 vs H1                                       | 2022                   |
|-----------------------------------------------------|------------------------|
| Proprietary Platform Revenues (first of all MILOS®) | MILOS®<br><b>+145%</b> |





|              | 31/12/2022 |
|--------------|------------|
| ISSC         | € 5.7 mln  |
| GSCV         | €2.3 mln   |
| EAC          | € 1.1 mln  |
| EU PJt (COF) | € 1.8 mln  |

|              | 30/06/2023 |
|--------------|------------|
| ISSC         | € 3.7 mln  |
| GSCV         | € 1.6 mln  |
| EAC          | € 0.9 mln  |
| EU PJt (COF) | € 0.9 mln  |

# Detailed revenues split: H1 2023





# Megatrends & objectives achieved

# Market megatrends

## Digital transformation of the Supply Chain

| KEYS                                      | CARACTERISTICS                                                     |
|-------------------------------------------|--------------------------------------------------------------------|
| Capability related to IT – Digitalisation | <ul><li>Simplification</li><li>Planning</li><li>Forecast</li></ul> |
| Innovative environment - organisation     | <ul><li>Fast</li><li>Flexible</li><li>Efficient</li></ul>          |



# )))))))))))))) Market size: segments & geography







## **Positioning**

#### Distinctive positioning and competition



# Strategic guidelines

**Development Plan** 

#### **PRODUCT EVOLUTION**

• Milos® (Global **Supply Ch