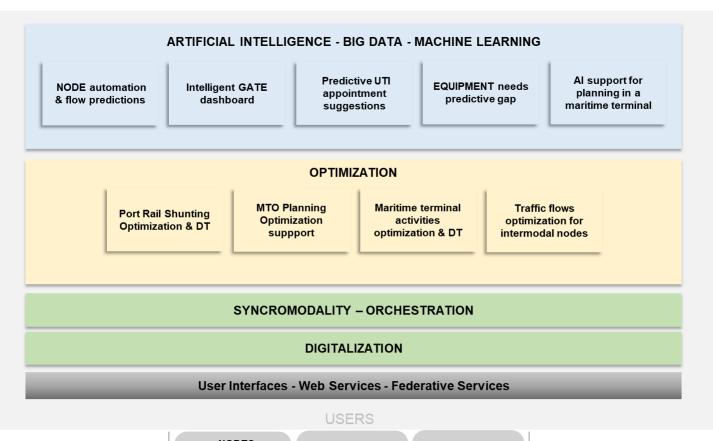

### AI - Optimization - Syncromodal Platforms & Services

#### NODES

- Ports
- Inland
- Industrial

Logistics & intermodal

OPERATORS

Industries & industrial HUBs

MTO triangulation

Booking
Truckers list
Pricelist
Historical data

DSS
TRUCKER
EVALUATION

MTO
SW

Truckers ranking