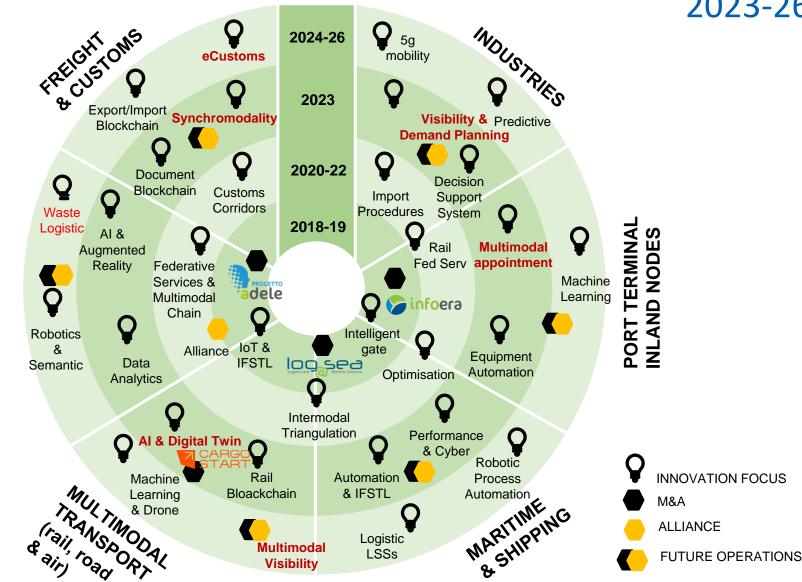

# (1)))))))))) M&As, Alliances, Innovation focuses

2018-23

LOGISTICS

2023-26

In 2020 for 2024

In 2023

\*considering internal growth and M&A

- Revenues\*
  7.2 mln € H1
- EBITDA\*2 mln € H1
- International activitiesx2
- Recurrent revenues x3