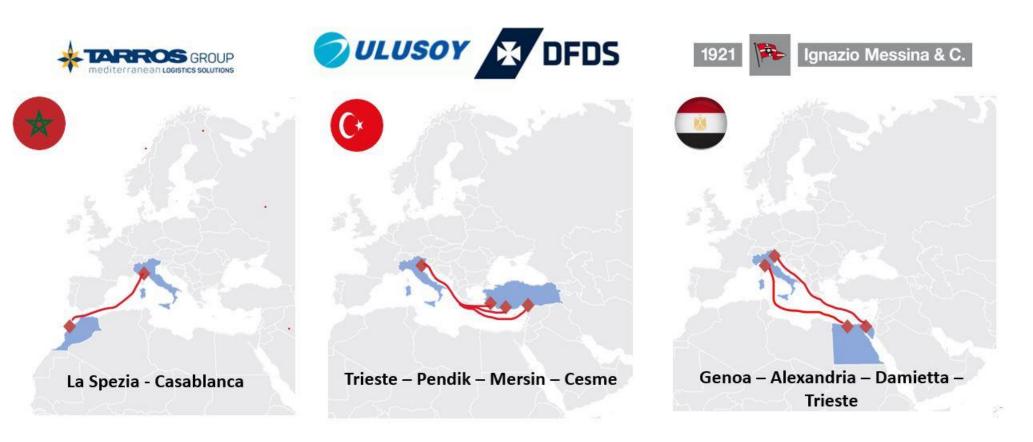

## )))))))) International Fast & Secure Trade Lanes

Pilot projects with 4 different shipowners, 3 different Countries, 10 ports

Ongoing extension of the projects to supply chain operators and other corridors