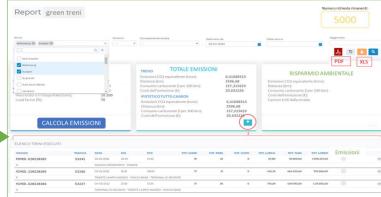

# ))))) Milos® Fed. Serv & MasterSPED® - GSCV

We support companies and organizations on their path to integrate sustainability principles into their business strategy and operations. Our **Green Dashboard** is the flexible solution for automatic calculation of customer-specific transport chains.

# Milos® Green Dashboard Alpe Adria - Multimodal Transport Operator Success case

#### Challenge

The client is an Italian logistics company, owned in equal parts by the Port Authority and operators. It provides intermodal services by combining road, rail and sea modes.

It operates through an integrated network of connections to and from North-Eastern Italy and Central-Eastern Europe.

As part of its eco-sustainability strategy, the customer has decided to adopt a carbon footprint tracking system for multimodal

#### **Solutions**

- Identification of CO<sub>2</sub> tracking solution service provider (GLEC standard)
- Automatic "green" reporting generation and ESG dashboard
- Digital integration of informative system (MILOS MTO Suite)
   with 3rd party service API

- Real time visibility of the carbon footprint
- ☐ What gets measured, gets managed
- Consistent calculation for global, intermodal transport chains
- Future proof: CO<sub>2</sub> emissions calculation is subject to regular methodical updates and adjustments to current standards