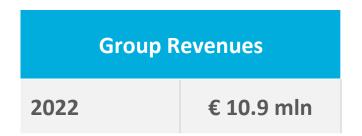

Revenues € 10.9 mln (+17% vs 2021)

Ebitda: € 2 m

**Ebitda Margin: 18%** 

Circle Net Profit: € 0.83 m

**NFP ADJ:** € 2.9 mln (cash € 1.8 m)

Financial Year 2022

\*June 2023