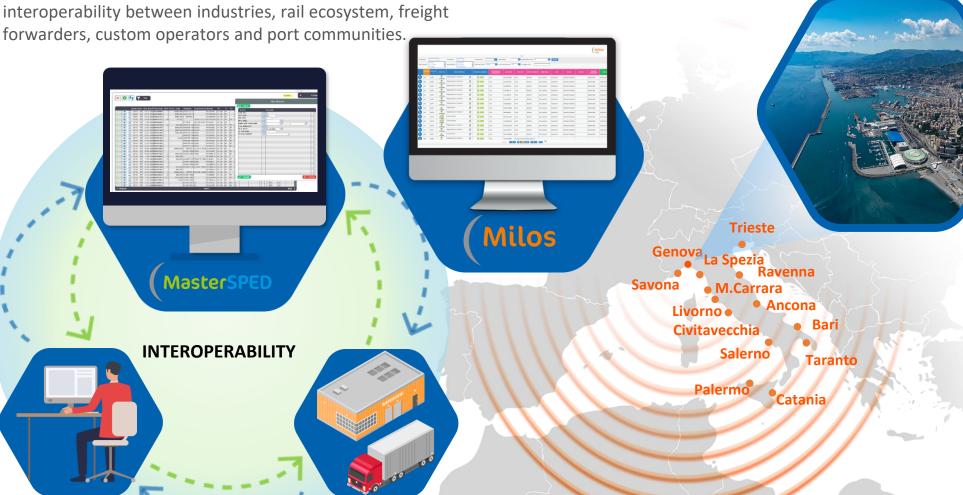

#### Industries, Freight, Rail & Ports

Federative digital interoperability Master SPED® and Milos® ensure that all Mediterranean ports have the opportunity to benefit from real-time digital

interoperability between industries, rail ecosystem, freight