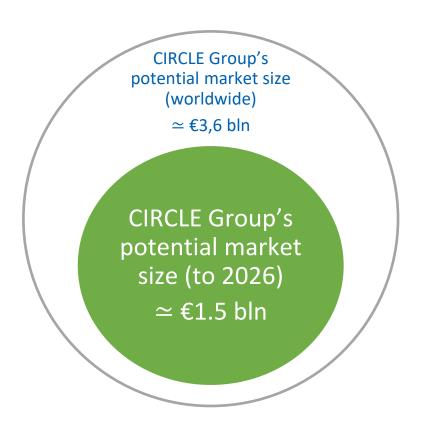

---|------------|
| ISSC         | € 3.7 mln  |
| GSCV         | € 1.6 mln  |
| EAC          | € 0.9 mln  |
| EU PJt (COF) | € 0.9 mln  |

# Detailed revenues split: H1 2023





# Megatrends & objectives achieved

# Market megatrends

## Digital transformation of the Supply Chain

| KEYS                                      | CARACTERISTICS                                                     |
|-------------------------------------------|--------------------------------------------------------------------|
| Capability related to IT – Digitalisation | <ul><li>Simplification</li><li>Planning</li><li>Forecast</li></ul> |
| Innovative environment - organisation     | <ul><li>Fast</li><li>Flexible</li><li>Efficient</li></ul>          |



# )))))))))))))) Market size: segments & geography







## **Positioning**

#### Distinctive positioning and competition



# Strategic guidelines

**Development Plan** 

#### **PRODUCT EVOLUTION**

• Milos® (Global **Supply Chain** Visibility) for Manufacturing 4.0 & Customs 2026 & Multimodal optimized **Supply Chain** with Optimisation, AI & Blockchain

#### **NEXT GENERATION** EU

- 2026 EU investments
- GREEN DEAL roadmap
- DIGITAL & **GREEN VIRTUOUS LOOP**

#### **GEOGRAPHICAL EXPANSION**

- Med identified countries
- Central Europe
- Middle East area
- Baltic Region

#### **SYSTEMATIC** M&As & STRATEGIC **ALLIANCES**

in complementary services and technologies and geographical focus markets

# Copyright Circle Group 2023 - All rights reserved Connect 4 Agile Growth

Concept and megatrends





# ))))) Milos® Fed. Serv & MasterSPED® -