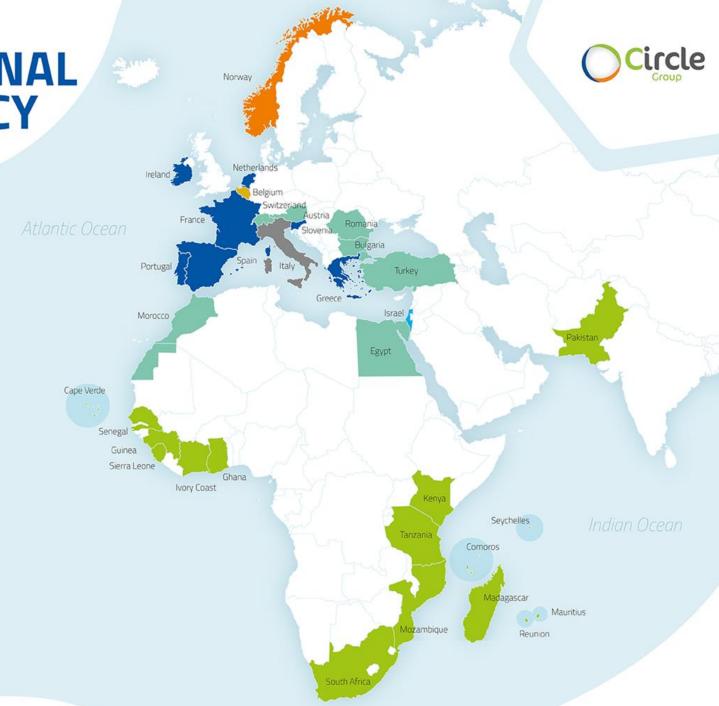

#### More than 30%

of revenues (CIRCLE) realised outside Italy; focus on Southern Europe, Mediterranean area, Black Sea and Middle East

# **Geographical Expansion**

International activities and projects