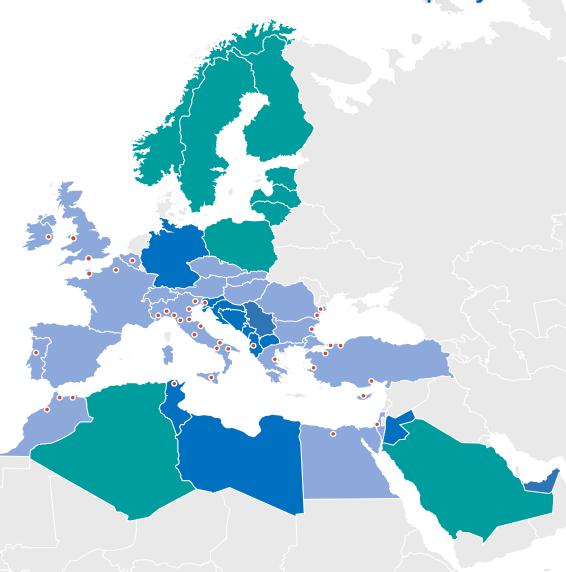

# **Geographical Expansion**

International activities and projects

#### **«CONNECT 4 AGILE GROWTH» ROADMAP**

- Development of a presence in some chosen foreign markets (first of all Portugal/Spain, Morocco, Turkey, Egypt, Austria) comparable to the distinctive one that we have in the Italian market
- Strenghthen the alliance in the target countries of insider and consultant / companies supporting the local penetration process
- Focus on specific foreign targets for products (ex. Central Europe for inland TOS and MTO suite)
- Accurate knowledge of local market environment i.e. through participation at local events, local marketing and advertising actions, activation of local networks (enablers, etc..)
  - Ongoing projects
  - Preliminary project proposals and lead generation activities (2023-2024)
  - Target Countries for future developments (2025-2026)
  - Clients/Projects