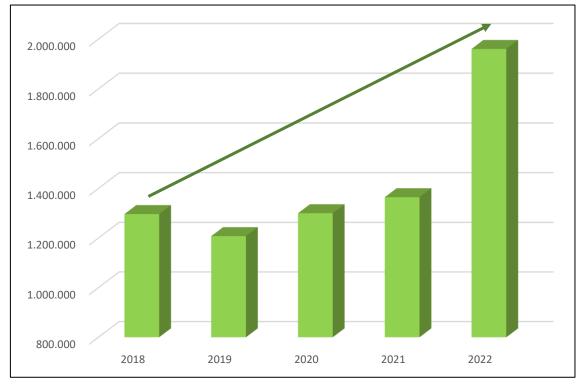

tion</li> <li>KPI, Dashboard &amp; Invoice</li> <li>Freight Forwarders</li> <li>Customs Operators</li> <li>Shippers (Manufacturing &amp; Distribution)</li> <li>Air Operators</li> <li>Federative &amp; Customs Services</li> <li>Technologies (laaS &amp; PPU)</li> <li>International Fast and Secure Trade Lanes</li> <li>Innovative Customs Procedures</li> <li>Milos (MasterSPED)</li> </ul> |

OLICTS/SERVICE

Copyright Circle Group 2023 – All rights reserved





<sup>★</sup> Green numbers are related to Systematic M&A; Info.era (acquisition 01.01.2018), Progetto Adele (acquisition 01.08.2019), Log@Sea (51% defined July 2020), MagellanCircle (51% at 31.05.22), CargoStart (51% at end 2022 − revenues not consolidated yet)

# ))))))) Financials: 2018-2022 Group EBITDA

**EBITDA margin 2022: 18%** 





\*2019-2020-2021 Adjusted EBITDA



# **CIRCLE Group H1 2023**

|                               | 30/06/2023 | Var % |
|-------------------------------|------------|-------|
| CIRCLE Group revenues         | € 7.2 mln  | +37%  |
| Proprietary software products | € 2 mln    | +145% |
| Milos Federative Services     | € 0.5 mln  | +387% |
| CIRCLE S.p.A. revenues        | € 3.9 mln  | +64%  |
| EBITDA                        | € 2 mln    | +128% |
| EBIT                          | € 1.51 mln | +244% |
| Net profit                    | € 1.13 mln | +226% |

Cash + NFP (cash positive) = € 2 mln + EU credit € 1.8 mln = NFP adjusted € 3.8 mln

#### **Proprietary platforms revenues**



| 2022 vs 202                                         | 21                    |
|-----------------------------