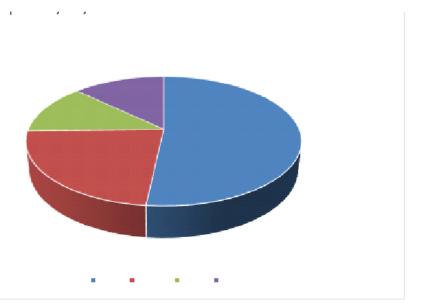

|              | 31/12/2022 |
|--------------|------------|
| ISSC         | € 5.7 mln  |
| GSCV         | €2.3 mln   |
| EAC          | € 1.1 mln  |
| EU PJt (COF) | € 1.8 mln  |

|              | 30/06/2023 |
|--------------|------------|
| ISSC         | € 3.7 mln  |
| GSCV         | € 1.6 mln  |
| EAC          | € 0.9 mln  |
| EU PJt (COF) | € 0.9 mln  |

# Detailed revenues split: H1 2023