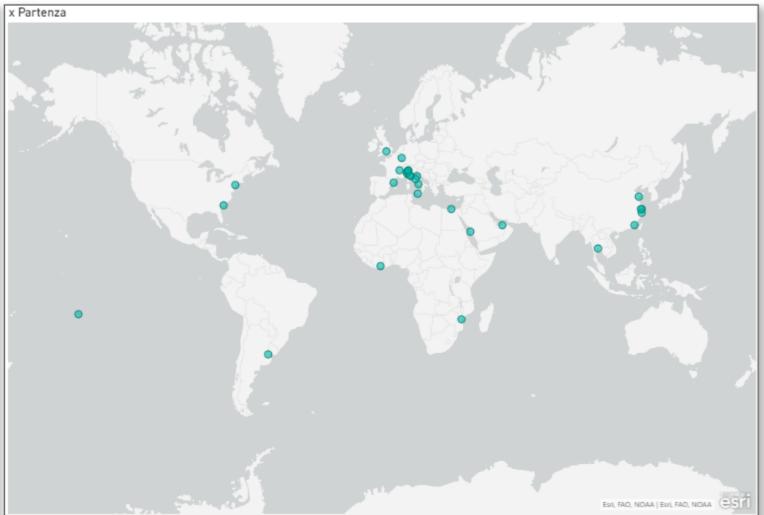

# MasterBI: maps departure/arrival

Pagine

fatturato\*

MARE/committente

TERRA/committente

AEREO/committente

Maps x Partenza

Maps x Arrivo