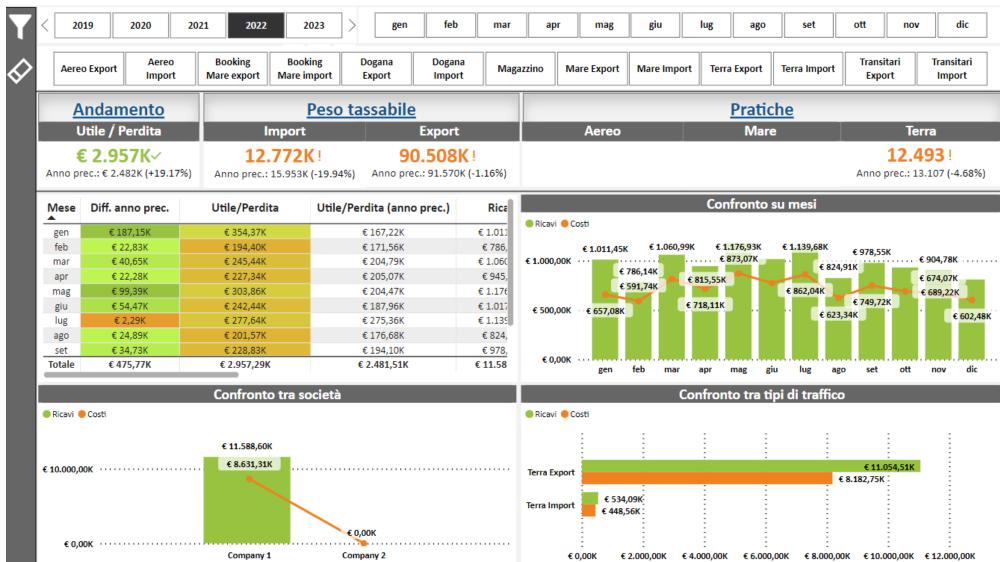

#### MasterBI: sales

#### Sales

#### Sales for region

| Region            | gennaio        | febbraio      | marzo         | aprile        | maggio         | giugno         | luglio        | agosto         | settembre    |  |
|-------------------|----------------|---------------|---------------|---------------|----------------|----------------|---------------|----------------|--------------|--|
|                   | 7.465,00 €     | 724,59€       | 36.271,00€    | 8.780,98€     | 28.707,30 €    | 25.106,06€     | 10.956,50€    | 19.593,73 €    | 4.692,90     |  |
| <b>⊞</b> Umbria   | 2.821,28€      | 17.545,24€    | 14.861,19€    | 34.116,93€    | 33.881,38€     | 21.817,36€     | 43.949,46 €   | 14.857,33 €    | 68.414,29    |  |
|                   |                |               |               |               | 3.350,87 €     |                |               | 1.550,52 €     |              |  |
|                   | 3.005,12 €     | 516,90€       | 2.298,03 €    | 65.207,28€    | 8.776,37 €     | 748,00€        | 709,80 €      | 20.202,39 €    |              |  |
| <b>⊞</b> Sicilia  | 37.542,15€     | 63.596,38€    | 60.585,34€    | 91.036,23€    | 112.783,23 €   | 133.431,95€    | 156.974,09€   | 51.617,42 €    | 147.284,74   |  |
| ⊞ Sardegna        |                |               |               | 553,82€       | 2.280,57 €     | 624,56€        | 3.139,43 €    | 790,73 €       |              |  |
| ⊕ Puglia          | 54.788,44 €    | 23.498,40€    | 63.982,74€    | 743,95€       | 28.855,09 €    | 146,40€        | 25.433,68€    | 27.795,92 €    | 360,00       |  |
| <b>B</b> Piemonte | 11.279,60€     | 1.245,00€     | 48.355,22€    | 12.156,65€    | 12.599,00€     | 27.452,64€     | 4.603,15 €    | 1.197,00 €     | 12.643,67    |  |
| <b>⊞ Marche</b>   |                |               |               |               |                |                |               | 45.193,72 €    |              |  |
| Totale            | 1.108.982,31 € | 1.329.123,86€ | 1.498.809,07€ | 2.294.706,99€ | 1.702.114,32 € | 1.339.355,88 € | 1.225.596,13€ | 1.987.089,30 € | 7.602.362,82 |  |