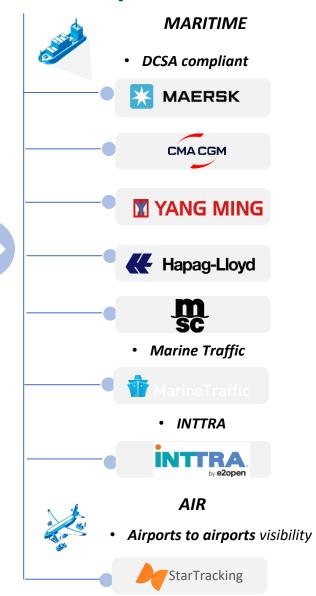

#### **Maritime**

#### Export Mare

- √ Dasboard arrival / departure ships
- √ Companies and agents
- √ Placements / Practices
- **✓** Documents
- √ Groupage container
- ✓ Bills and senses
- √ Electronic transmission of insurance policies to companies
- √ Sea social account corresponding
- √ Sending polices to INTTRA

#### **Tracking on web**

#### Import mare

- √ Dasboard arrival / departure ships
- ✓ Placements / Practices
- **✓** Documents
- √ Groupage container
- ✓ Advances
- √ Sea social account corresponding