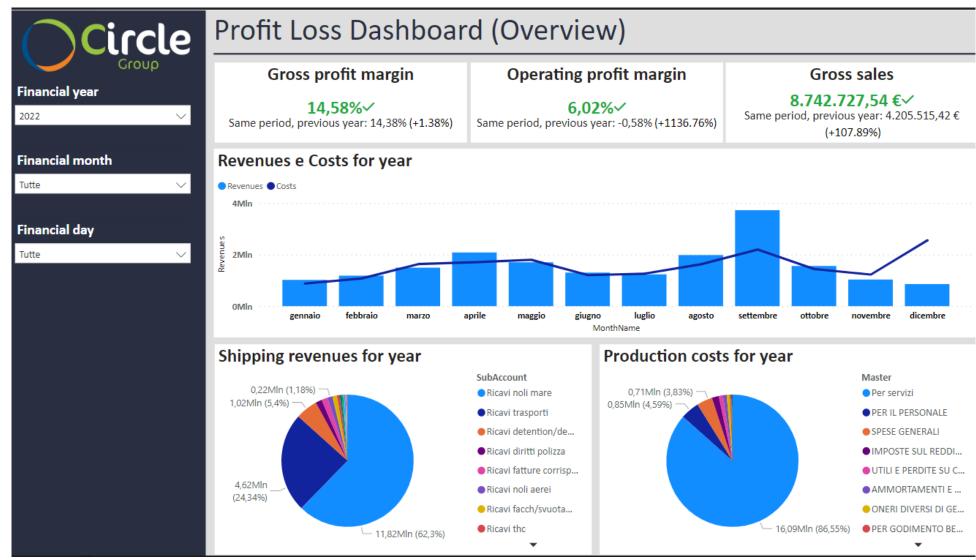

l with sorting or random selection
  - Check product/document correspondence
  - Packaging





## **Customer Relationship Management (1/2)**







## **Customer Relationship Management (2/2)**

The customer dashboard is enriched with:













Master Bi is an innovative software developed by Progetto Adele, based on **Business Intelligence** technology.

Through specific connectors, MasterBI analyzes company data in a simple and immediate way, extracting information from the MasterSped® dashboard.

In this way you can ensure an in-depth analysis of your business!





# MasterBI: maps departure/arrival

Pagine

fatturato\*

MARE/committente

TERRA/committente

AEREO/committente

Maps x Partenza

Maps x Arrivo









#### **MasterBI: operative**







#### **MasterBI: financial**







#### MasterBI: sales



#### Sales



#### Sales for region

| Region            | gennaio        | febbraio      | marzo         | aprile        | maggio         | giugno         | luglio        | agosto         | settembre    |  |
|-------------------|----------------|---------------|---------------|---------------|----------------|----------------|---------------|----------------|--------------|--|
|                   | 7.465,00 €     | 724,59€       | 36.271,00€    | 8.780,98€     | 28.707,30 €    | 25.106,06€     | 10.956,50€    | 19.593,73 €    | 4.692,90     |  |
| <b>⊞</b> Umbria   | 2.821,28€      | 17.545,24€    | 14.861,19€    | 34.116,93€    | 33.881,38€     | 21.817,36€     | 43.949,46 €   | 14.857,33 €    | 68.414,29    |  |
|                   |                |