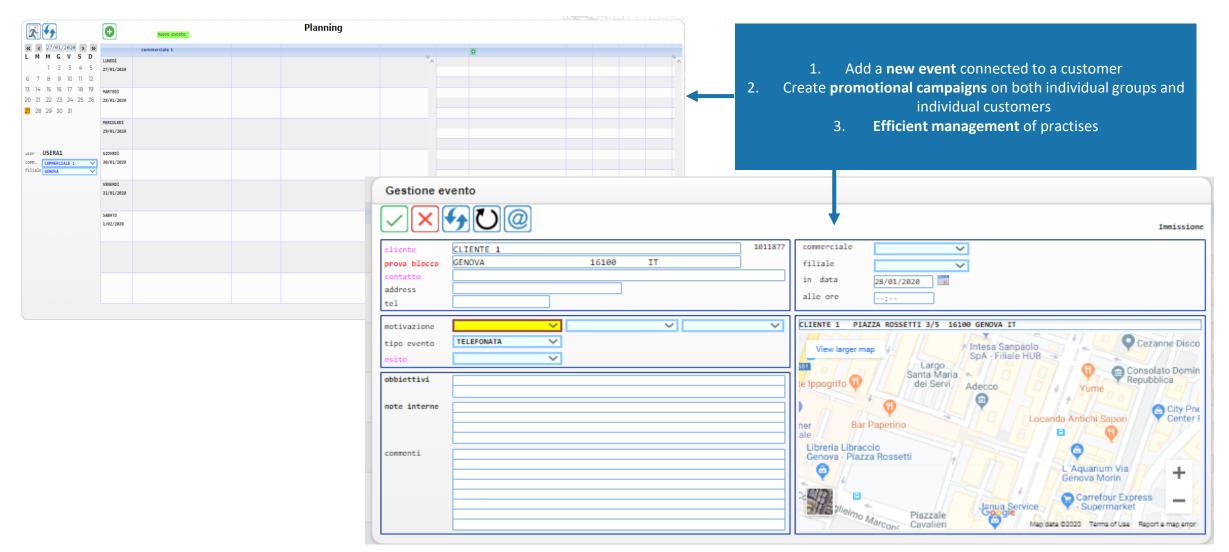

tomatic finding of the **outcome** and visible tracking of the bill status (flushed, ok, stopped)





## **WMS & Picking**







#### **Locations**

- Specifications
- Access to different products
- Inbound, outbound or always blocks
- Enabling visibility
- Loading and unloading route
- Constraints by depositor, goods category, packaging and product

#### Radiofrequency

- Input check
  - Product identification by barcode
  - Product/document correspondence check
  - Allocation
  - Allocation lots, loading units, etc. ...
  - Check mark with document detail entry

#### Warehouse – Locations & Radiofrequency



- Output check
  - Proposed withdrawal with sorting or random selection
  - Check product/document correspondence
  - Packaging





## **Customer Relationship Management (1/2)**







## **Customer Relationship Management (2/2)**

The customer dashboard is enriched with:













Master Bi is an innovative software developed by Progetto Adele, based on **Business Intelligence** technology.

Through specific connectors, MasterBI analyzes company data in a simple and immediate way, extracting information from the MasterSped® dashboard.

In this way you can ensure an in-depth analysis of your business!





# MasterBI: maps departure/arrival

Pagine

fatturato\*

MARE/committente

TERRA/committente

AEREO/committente

Maps x Partenza

Maps x Arrivo









#### **MasterBI: operative**







#### **MasterBI: financial**







#### MasterBI: sales



#### Sales



#### Sales for region

| Region            | gennaio        | febbraio      | marzo         | april