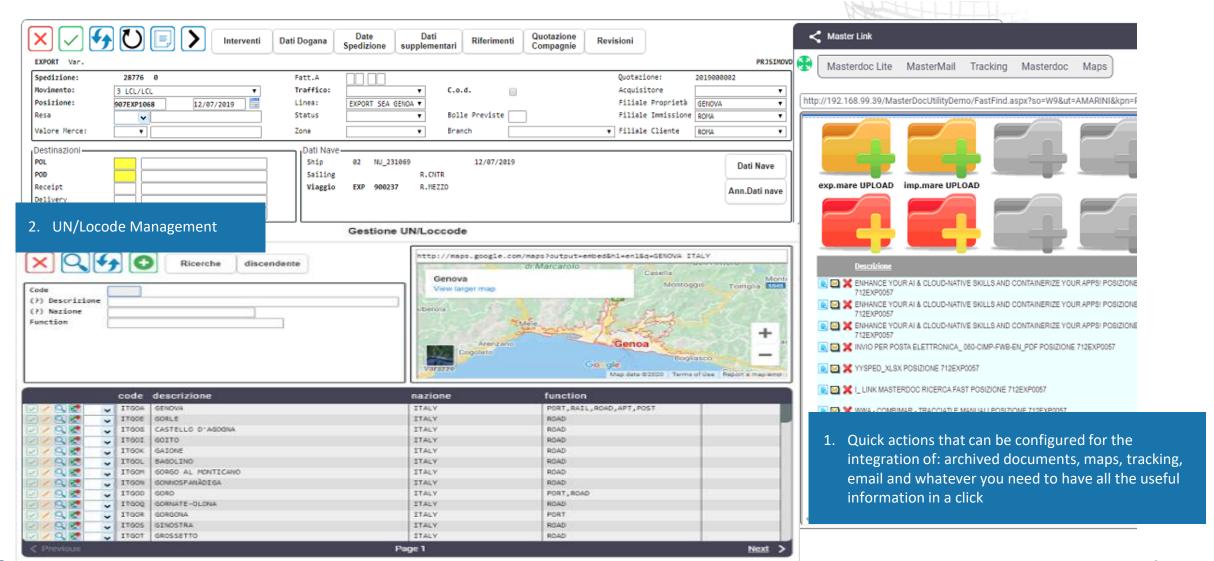

# Rates and quotations (1/2)

| Conve                                                    | nient functions to view archived       |                                                                                                |           |
|----------------------------------------------------------|----------------------------------------|------------------------------------------------------------------------------------------------|-----------|
| note piede document                                      | nts, location and emails exchanged     |                                                                                                | Master    |
|                                                          |                                        | Masterdoc Lite MasterMail Tracking Masterdoc Maps                                              |           |
| 911/2010                                                 | /aluta EUR ▼ Data cambio 1/01/2018     |                                                                                                |           |
| EAFORT PARE                                              | inea v                                 | http://192.168.99.39/MasterDocUtilityDemo/FastFind.aspx?so=W9&ut=AMARINI&kpn=Po                | osizione& |
|                                                          | Resa                                   |                                                                                                |           |
|                                                          | Pagamento RINESSA DIRETTA ▼            |                                                                                                | r         |
| Partic                                                   | olarità                                |                                                                                                | ₽ 6       |
| Partenza GENOVA Arrivo PALERMO                           | ADR Ricalcolo Tassabile                | exp.mare UPLOAD imp.mare UPLOAD                                                                |           |
|                                                          | SVR                                    |                                                                                                |           |
| Dettaglio Merce—                                         |                                        |                                                                                                | r         |
| O colli lordo tipo imballo cntr volume descrizione merci | e presa conseç                         |                                                                                                | ₽ 6       |
| ✓ ¥ 150,000 208X 2 100,000 10 20 30                      |                                        |                                                                                                |           |
|                                                          |                                        | <u>Descrizione</u>                                                                             | 1         |
|                                                          |                                        | ■ M KENHANCE YOUR AI & CLOUD-NATIVE SKILLS AND CONTAINERIZE YOUR APPS! POSIZIONE<br>712EXP0057 | 1         |
|                                                          |                                        | ■ X ENHANCE YOUR AI & CLOUD-NATIVE SKILLS AND CONTAINERIZE YOUR APPSI POSIZIONE     712EXP0057 | į         |
| < Previous Page 1                                        | Next >                                 |                                                                                                | 1         |
|                                                          |                                        | NIO PER POSTA ELETTRONICA_060-CIMP-FW8-EN_PDF POSIZIONE 712EXP0057                             |           |
| Totali—Ultimi Eventi Cliente—                            |                                        | N YYSPED_XLSX POSIZIONE 712EXP0057                                                             |           |
|                                                          | a client(data contatto ora contatesito |                                                                                                |           |
| Peso Lordo: 150,000 20° 2 40°                            |                                        |                                                                                                | į         |
| Peso Tassabile: 180000 000 Arc 10 P Mc 1000 P M1 1650    | PETTO 20160515 0 RC                    | NWA - COMBIMAR - TRACCIATI E MANUALI POSIZIONE 712EXP0057                                      |           |
|                                                          |                                        |                                                                                                | i         |
| Customer's offer                                         | are simplified and rationalized        |                                                                                                |           |
|                                                          | the quotation, always                  |                                                                                                |           |
|                                                          | atest events managed on the            | M      CTP POSIZIONE 712EXP0057                                                                |           |
| customer                                                 | rest events managed on the             |                                                                                                |           |