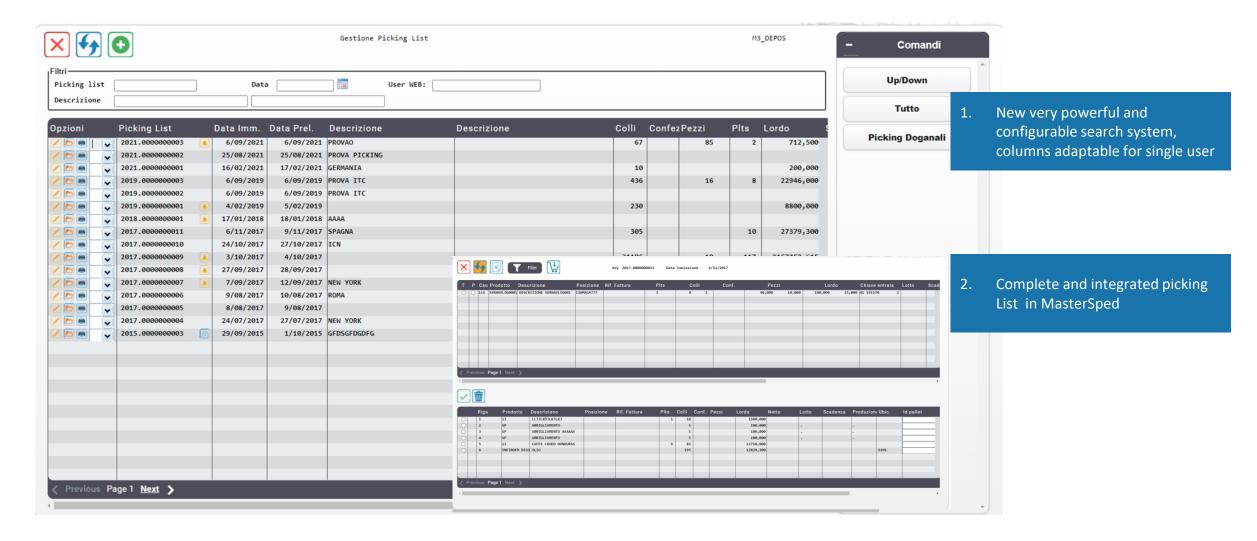

## **WMS & Picking**

#### **Locations**

- Specifications
- Access to different products
- Inbound, outbound or always blocks
- Enabling visibility
- Loading and unloading route
- Constraints by depositor, goods category, packaging and product

#### Radiofrequency

- Input check
  - Product identification by barcode
  - Product/document correspondence check
  - Allocation
  - Allocation lots, loading units, etc. ...
  - Check mark with document detail entry

#### Warehouse – Locations & Radiofrequency

- Output check
  - Proposed withdrawal with sorting or random selection
  - Check product/document correspondence
  - Packaging