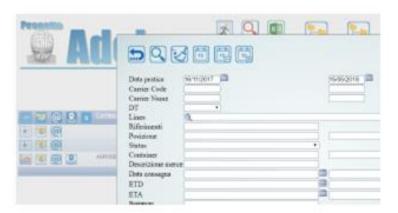

#### **Customs**

DO\_GEST\_BO Comandi

Numero Bolla

Data Bolla

Numero AIDA

Posizione Data A7

Numero A7

Differito:

Ragione Sociale

Filtri

Rel.10.01

|         |   | Bolla | Esitc    | Data Bolla | N.Bolla | Ragione Sociale F   | Posizione  | Registro | Data A7  | N.bolla | Sg | Colli | Lordo    | Diritti |
|---------|---|-------|----------|------------|---------|---------------------|------------|----------|----------|---------|----|-------|----------|---------|
|         | ~ | 1756  |          | 6/11/2019  | 000000  | NUNZIO              |            |          |          |         | 1  | 10    | 100,00   |         |
|         | ~ | 1754  | X        | 28/10/2019 | 000168  | MV WAPPEN VON LEIP  |            |          |          |         | 1  | 1     | 1000,00  |         |
|         | ~ | 1748  |          | 16/09/2019 | 000166  | A. REPETTO & C.     |            | /21      |          |         | 1  | 5     | 5000,00  |         |
|         | ~ | 1747  |          | 8/05/2019  | 000000  | A. REPETTO & C.     |            |          |          |         | 1  | 30    | 300,00   |         |
|         | v | 1745  |          | 8/05/2019  | 000000  | S.A.CAR S.R.L.      | 904EXP1048 |          |          |         | 3  | 33    | 333,00   |         |
| / - *   | v | 1730  | <b>S</b> | 28/03/2019 | 000000  | A. REPETTO & C.     | 903EXA0043 |          | 28032019 | 12 J    | 1  | 30    | 300,00   |         |
|         | ~ | 1727  | N        | 15/02/2019 | 000000  | PROVA DSL           | 902EMA0001 |          | 15022019 | 152 G   | 1  | 1     | 5000,00  |         |
|         | ~ | 1722  |          | 14/02/2019 | 000000  | PROGETTO ADELE      |            |          |          |         | 1  | 1     | 111,00   |         |
| / . *   | ~ | 1676  |          | 12/02/2019 | 000000  | CROUPIER COURSES II | 901IMP0008 | /12      |          |         | 1  | 2     | 2500,00  |         |
|         | ~ | 1665  |          | 20/06/2018 | 000000  | FABBRICA D'ARMI PI  |            |          |          |         | 2  | 22    | 3831,20  |         |
|         | ~ | 1664  |          | 20/06/2018 | 000000  | FABBRICA D'ARMI PI  |            |          |          |         | 4  |       |          |         |
| / - 3   | ~ | 1663  |          | 20/06/2018 | 000000  | FABBRICA D'ARMI PI  |            |          |          |         | 3  |       |          |         |
|         | ~ | 1662  |          | 20/06/2018 | 000000  | FABBRICA D'ARMI PI  |            |          |          |         | 3  |       |          |         |
|         | ~ | 1661  |          | 20/06/2018 | 000000  | FABBRICA D'ARMI PI  |            |          |          |         | 4  |       |          |         |
|         | ~ | 1660  |          | 20/06/2018 | 000000  | FABBRICA D'ARMI PI  |            |          |          |         | 1  |       |          |         |
| / - 3   | ~ | 1659  |          | 20/06/2018 | 000000  | FABBRICA D'ARMI PI  |            |          |          |         | 3  |       |          |         |
|         | ~ | 1658  |          | 20/06/2018 | 000000  | FABBRICA D'ARMI PI  |            |          |          |         | 4  |       |          |         |
| / - (*) | ~ | 1657  |          | 20/06/2018 | 000000  | FABBRICA D'ARMI PI  |            |          |          |         | 4  |       |          |         |
| / - 3   | ~ | 1656  |          | 20/06/2018 | 000000  | FABBRICA D'ARMI PI  |            |          |          |         | 6  | 7     | 721,12   |         |
|         | ~ | 1481  | 9        | 17/09/2018 | 000000  | CCL                 |            |          |          |         | 1  |       |          |         |
| / - (3) | ~ | 1466  | 9        | 12/09/2018 | 000000  | A. REPETTO & C.     | 809EXP1055 |          |          |         | 2  | 1     | 5000,00  |         |
|         | ~ | 1455  | 9        | 11/09/2017 | 000000  | A. REPETTO & C.     |            |          |          |         | 1  | 48    | 10700,00 |         |
|         | ~ | 1454  | 9        | 11/09/2017 | 000000  | A. REPETTO & C.     |            | /CA      |          |         | 1  | 48    | 10700,00 |         |
|         | ~ | 1433  | 9        | 12/12/2017 | 000000  | A. REPETTO & C.     |            |          |          |         | 1  | 48    | 10700,00 |         |
|         | ~ | 1430  | <b>X</b> | 2000       | 000000  | A. REPETTO & C.     | 707ADE0011 |          |          |         | 1  | 48    | 10700,00 |         |
|         | ~ | 1416  | M        | 11/09/2017 | 000000  | CENTRO ASSISTENZA I |            | /CA      |          |         | 1  | 48    | 10700,00 |         |
|         | ~ | 1408  | <b>9</b> | 5/09/2017  | 000000  | MEDITERRANEAN SHIP  |            |          |          |         |    |       | 1000,00  |         |
|         | ~ | 1401  |          | 7/08/2017  | 000000  | A. REPETTO & C.     | 708ETG0009 |          | 22082017 | 1000 P  | 1  | 1     | 5000,00  |         |
| 7/8/8   | ~ | 1398  | M        | 2000       | 000000  | A. REPETTO & C.     | 708ETG0063 |          | 11092017 | 152 G F | 2  | 2     | 5000,00  |         |