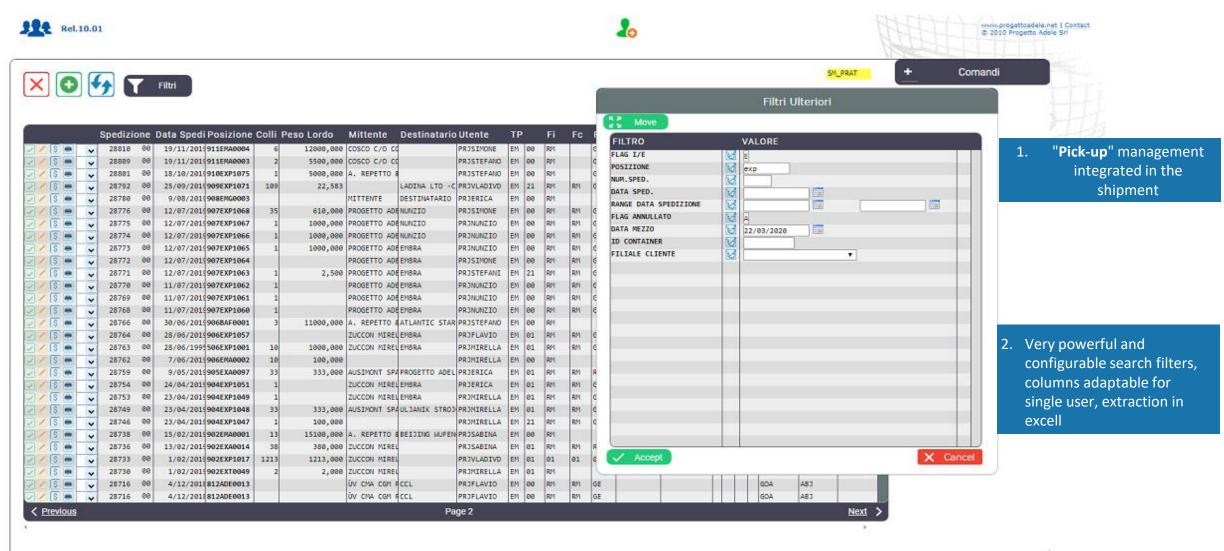

EXPORT

Gestione bolle doganali

New very powerful and configurable search system, columns adaptable for single user, excel extraction

Complete and automatic sending and receiving of flows with Aida system. Integrated management support for control / error messages

Automatic finding of the **outcome** and visible tracking of the bill status (flushed, ok, stopped)