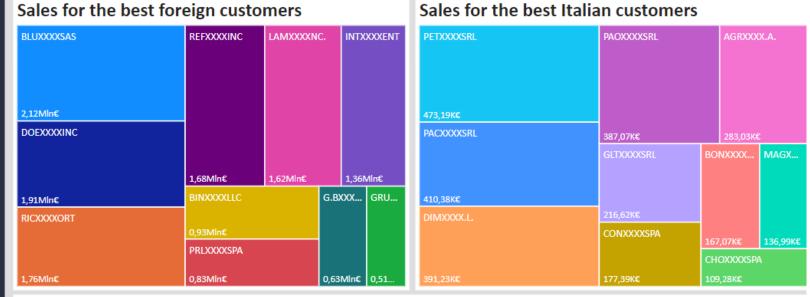

#### MasterBI: sales

#### Sales

#### Sales for region

| Region            | gennaio        | febbraio      | marzo         | aprile        | maggio         | giugno         | luglio        | agosto         | settembre    |  |
|-------------------|----------------|---------------|---------------|---------------|----------------|----------------|---------------|----------------|--------------|--|
|                   | 7.465,00 €     | 724,59€       | 36.271,00€    | 8.780,98€     | 28.707,30 €    | 25.106,06€     | 10.956,50€    | 19.593,73 €    | 4.692,90     |  |
| <b>⊞</b> Umbria   | 2.821,28€      | 17.545,24€    | 14.861,19€    | 34.116,93€    | 33.881,38€     | 21.817,36€     | 43.949,46 €   | 14.857,33 €    | 68.414,29    |  |
|                   |                |               |               |               | 3.350,87 €     |                |               | 1.550,52 €     |              |  |
|                   | 3.005,12 €     | 516,90€       | 2.298,03 €    | 65.207,28€    | 8.776,37 €     | 748,00€        | 709,80 €      | 20.202,39 €    |              |  |
| <b>⊞</b> Sicilia  | 37.542,15€     | 63.596,38€    | 60.585,34€    | 91.036,23€    | 112.783,23 €   | 133.431,95€    | 156.974,09€   | 51.617,42 €    | 147.284,74   |  |
| ⊞ Sardegna        |                |               |               | 553,82€       | 2.280,57 €     | 624,56€        | 3.139,43 €    | 790,73 €       |              |  |
| ⊕ Puglia          | 54.788,44 €    | 23.498,40€    | 63.982,74€    | 743,95€       | 28.855,09 €    | 146,40€        | 25.433,68€    | 27.795,92 €    | 360,00       |  |
| <b>B</b> Piemonte | 11.279,60€     | 1.245,00€     | 48.355,22€    | 12.156,65€    | 12.599,00€     | 27.452,64€     | 4.603,15 €    | 1.197,00 €     | 12.643,67    |  |
| <b>⊞ Marche</b>   |                |               |               |               |                |                |               | 45.193,72 €    |              |  |
| Totale            | 1.108.982,31 € | 1.329.123,86€ | 1.498.809,07€ | 2.294.706,99€ | 1.702.114,32 € | 1.339.355,88 € | 1.225.596,13€ | 1.987.089,30 € | 7.602.362,82 |  |