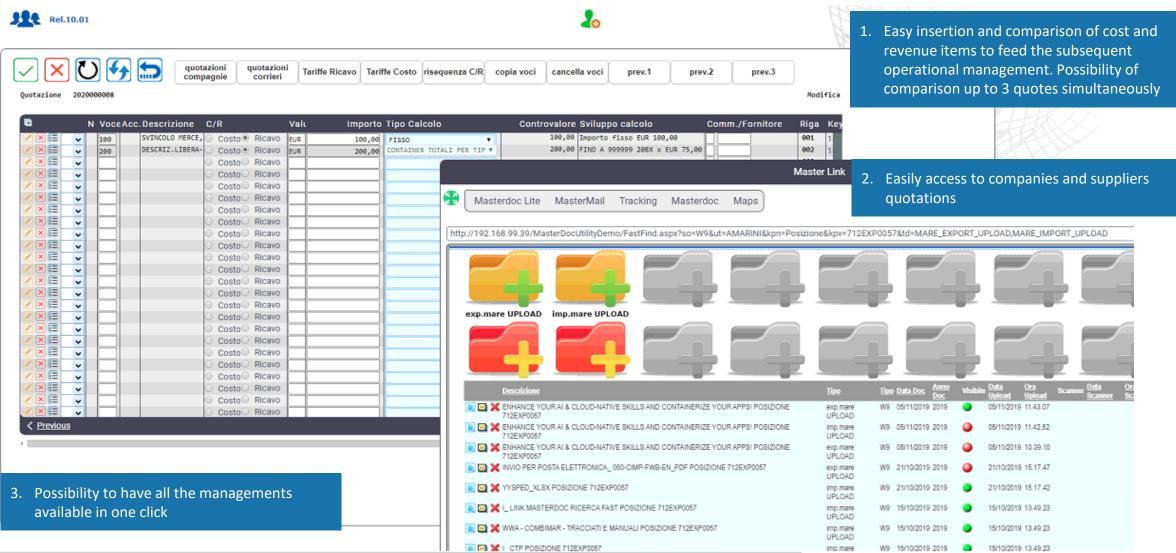

# Rates and quotations (1/2)

| Conve                                                    | nient functions to view archived       |                                                                                                |           |
|----------------------------------------------------------|----------------------------------------|------------------------------------------------------------------------------------------------|-----------|
| note piede document                                      | nts, location and emails exchanged     |                                                                                                | Master    |
|                                                          |                                        | Masterdoc Lite MasterMail Tracking Masterdoc Maps                                              |           |
| 911/2010                                                 | /aluta EUR ▼ Data cambio 1/01/2018     |                                                                                                |           |
| EAFORT PARE                                              | inea v                                 | http://192.168.99.39/MasterDocUtilityDemo/FastFind.aspx?so=W9&ut=AMARINI&kpn=Po                | osizione& |
|                                                          | Resa                                   |                                                                                                |           |
|                                                          | Pagamento RINESSA DIRETTA ▼            |                                                                                                | r         |
| Partic                                                   | olarità                                |                                                                                                | ₽ 6       |
| Partenza GENOVA Arrivo PALERMO                           | ADR Ricalcolo Tassabile                | exp.mare UPLOAD imp.mare UPLOAD                                                                |           |
|                                                          | SVR                                    |                                                                                                |           |
| Dettaglio Merce—                                         |                                        |                                                                                                | r         |
| O colli lordo tipo imballo cntr volume descrizione merci | e presa conseç                         |                                                                                                | ₽ 6       |
| ✓ ¥ 150,000 208X 2 100,000 10 20 30                      |                                        |                                                                                                |           |
|                                                          |                                        | <u>Descrizione</u>                                                                             | 1         |
|                                                          |                                        | ■ M KENHANCE YOUR AI & CLOUD-NATIVE SKILLS AND CONTAINERIZE YOUR APPS! POSIZIONE<br>712EXP0057 | 1         |
|                                                          |                                        | ■ X ENHANCE YOUR AI & CLOUD-NATIVE SKILLS AND CONTAINERIZE YOUR APPSI POSIZIONE     712EXP0057 | į         |
| < Previous Page 1                                        | Next >                                 |                                                                                                | 1         |
|                                                          |                                        | NIO PER POSTA ELETTRONICA_060-CIMP-FW8-EN_PDF POSIZIONE 712EXP0057                             |           |
| Totali—Ultimi Eventi Cliente—                            |                                        | N YYSPED_XLSX POSIZIONE 712EXP0057                                                             |           |
|                                                          | a client(data contatto ora contatesito |                                                                                                |           |
| Peso Lordo: 150,000 20° 2 40°                            |                                        |                                                                                                | į         |
| Peso Tassabile: 180000 000 Arc 10 P Mc 1000 P M1 1650    | PETTO 20160515 0 RC                    | NWA - COMBIMAR - TRACCIATI E MANUALI POSIZIONE 712EXP0057                                      |           |
|                                                          |                                        |                                                                                                | i         |
| Customer's offer                                         | are simplified and rationalized        |                                                                                                |           |
|                                                          | the quotation, always                  |                                                                                                |           |
|                                                          | atest events managed on the            | M      CTP POSIZIONE 712EXP0057                                                                |           |
| customer                                                 | rest events managed on the             |                                                                                                |           |

## Rates and quotations (2/2)