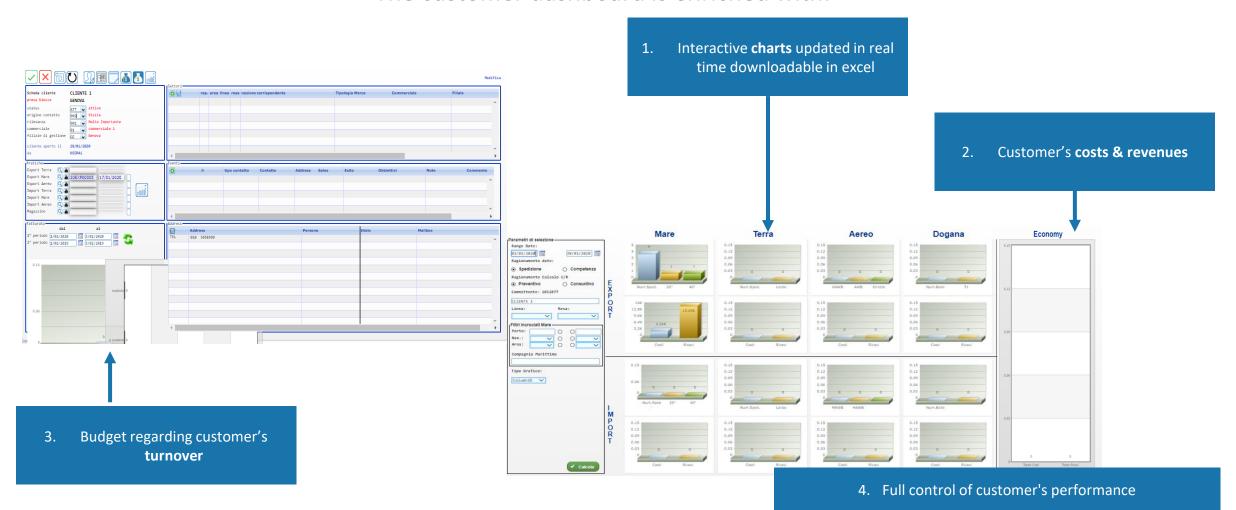

## **Customer Relationship Management (2/2)**

The customer dashboard is enriched with:

Master Bi is an innovative software developed by Progetto Adele, based on **Business Intelligence** technology.

Through specific connectors, MasterBI analyzes company data in a simple and immediate way, extracting information from the MasterSped® dashboard.

In this way you can ensure an in-depth analysis of your business!