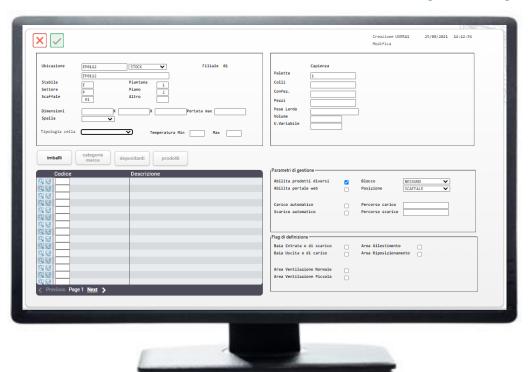

#### **Locations**

- Specifications
- Access to different products
- Inbound, outbound or always blocks
- Enabling visibility
- Loading and unloading route
- Constraints by depositor, goods category, packaging and product