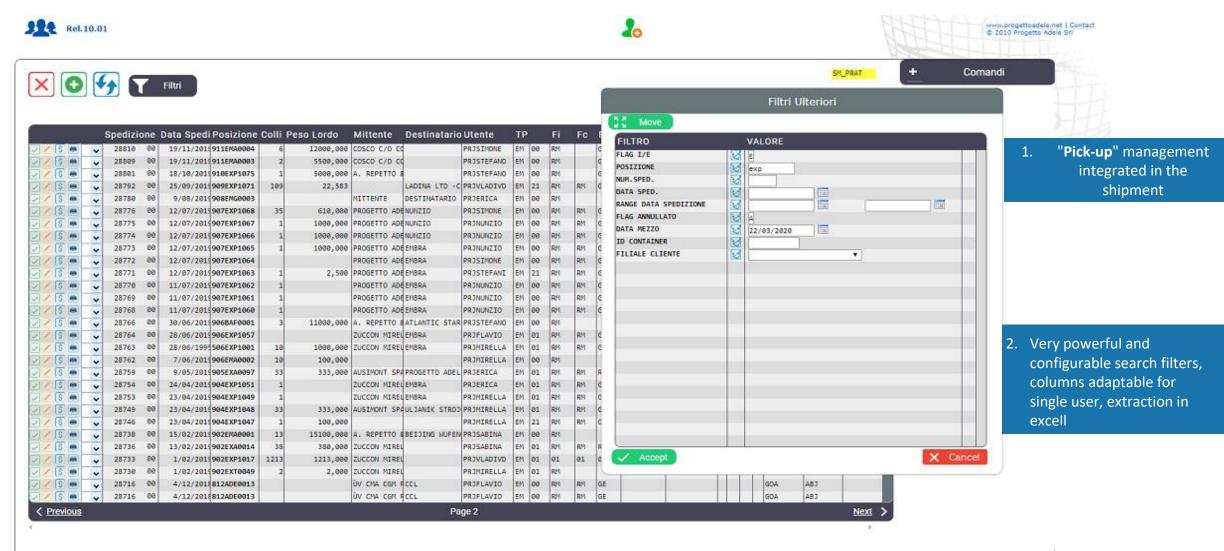

New very powerful and configurable search system, columns adaptable for single user, excel extraction

Complete and automatic sending and receiving of flows with Aida system. Integrated management support for control / error messages