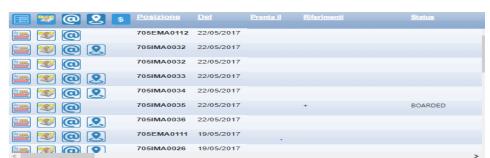

Automatic finding of the **outcome** and visible tracking of the bill **status** (flushed, ok, stopped)