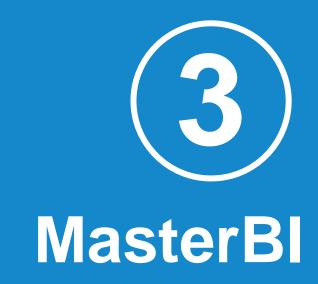

# MasterBI: maps departure/arrival

Pagine

fatturato\*

MARE/committente

TERRA/committente

AEREO/committente

Maps x Partenza

Maps x Arrivo

### MasterBI: dashboard – sea customer

### MasterBI: dashboard – land customer