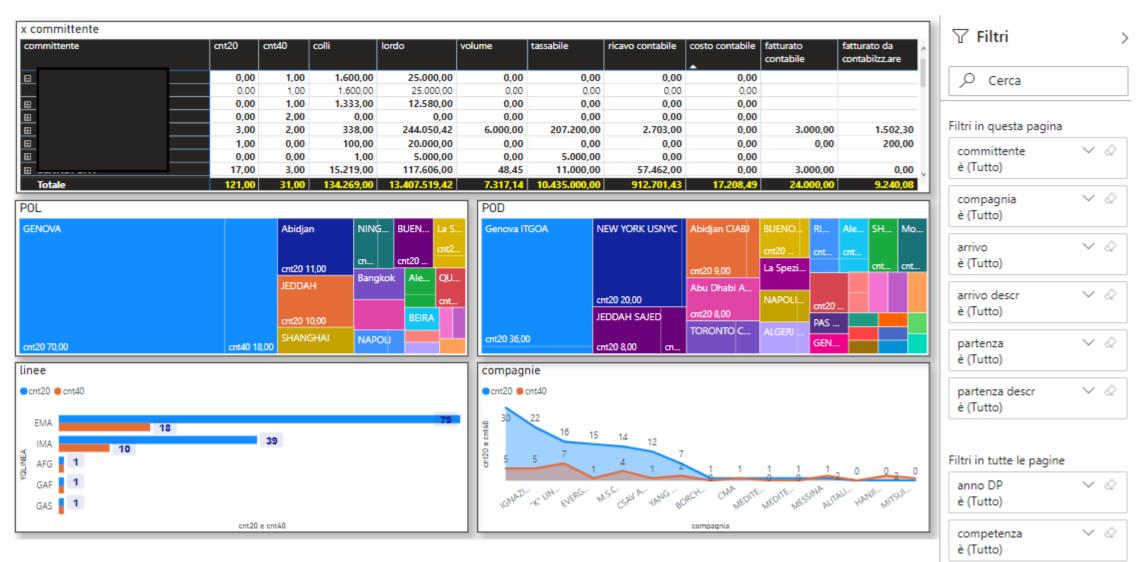

# MasterBI: maps departure/arrival

Pagine

fatturato\*

MARE/committente

TERRA/committente

AEREO/committente

Maps x Partenza

Maps x Arrivo

### MasterBI: dashboard – sea customer

### MasterBI: dashboard – land customer