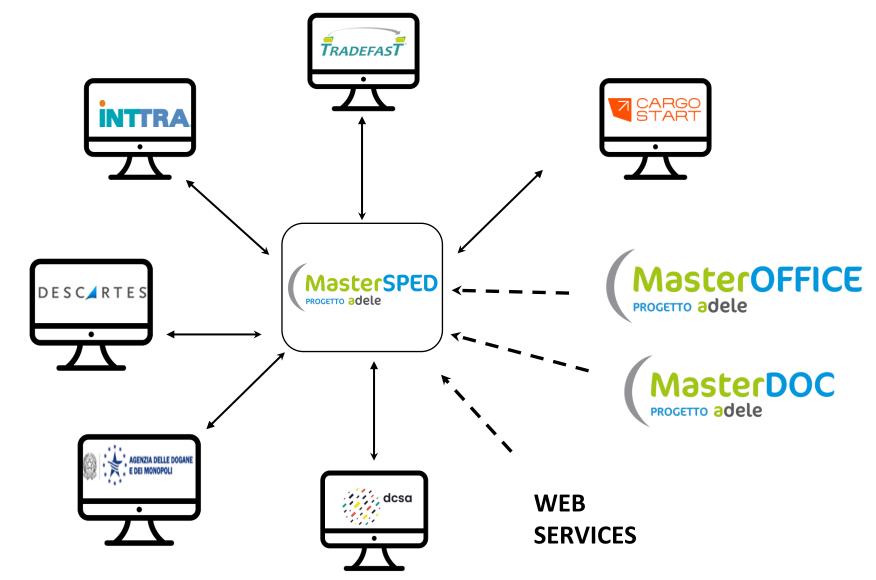

# MasterSped®: interoperability & additional components

**MasterSped®: integration with Global Supply Chain Visibility** 

Agency