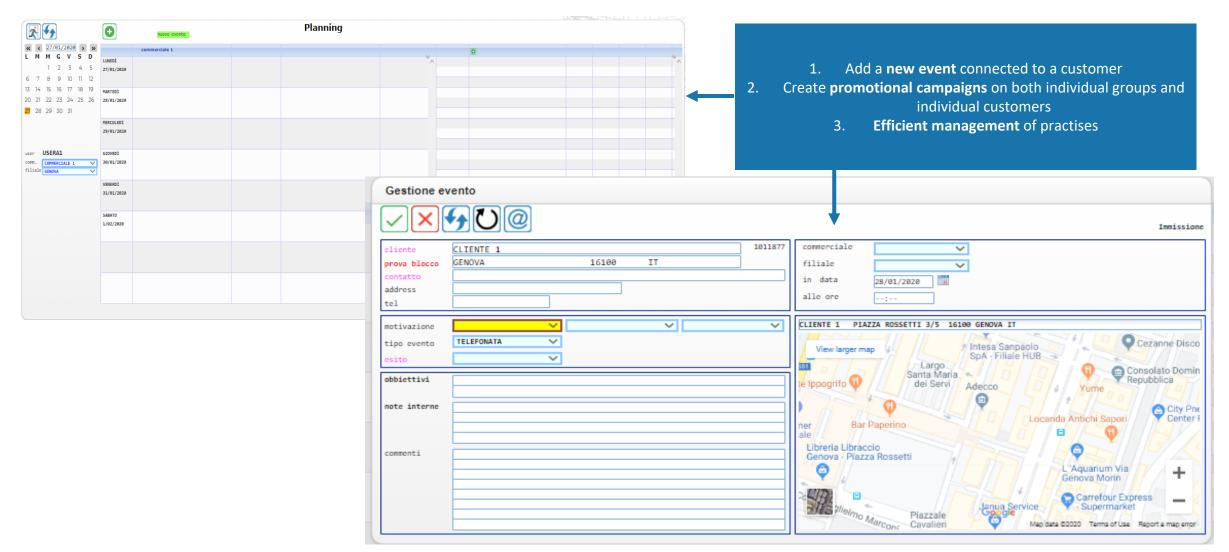

Automatic finding of the **outcome** and visible tracking of the bill **status** (flushed, ok, stopped)





# **WMS & Picking**







### **Locations**

- Specifications
- Access to different products
- Inbound, outbound or always blocks
- Enabling visibility
- Loading and unloading route
- Constraints by depositor, goods category, packaging and product

### Radiofrequency

- Input check
  - Product identification by barcode
  - Product/document correspondence check
  - Allocation
  - Allocation lots, loading units, etc. ...
  - Check mark with document detail entry

# Warehouse – Locations & Radiofrequency



- Output check
  - Proposed withdrawal with sorting or random selection
  - Check product/document correspondence
  - Packaging





# **Customer Relationship Management (1/2)**







# **Customer Relationship Management (2/2)**

The customer dashboard is enriched with:













Master Bi is an innovative software developed by Progetto Adele, based on **Business Intelligence** technology.

Through specific connectors, MasterBI analyzes company data in a simple and immediate way, extracting information from the MasterSped® dashboard.

In this way you can ensure an in-depth analysis of your business!





# MasterBI: maps departure/arrival

Pagine

fatturato\*

MARE/committente

TERRA/committente

AEREO/committente

Maps x Partenza

Maps x Arrivo









### MasterBI: dashboard – sea customer







### MasterBI: dashboard – land customer









# Web app POD



# Proof of Delivery (POD): servizio e web APP

Certifica la consegna della tua merce in modo sempl