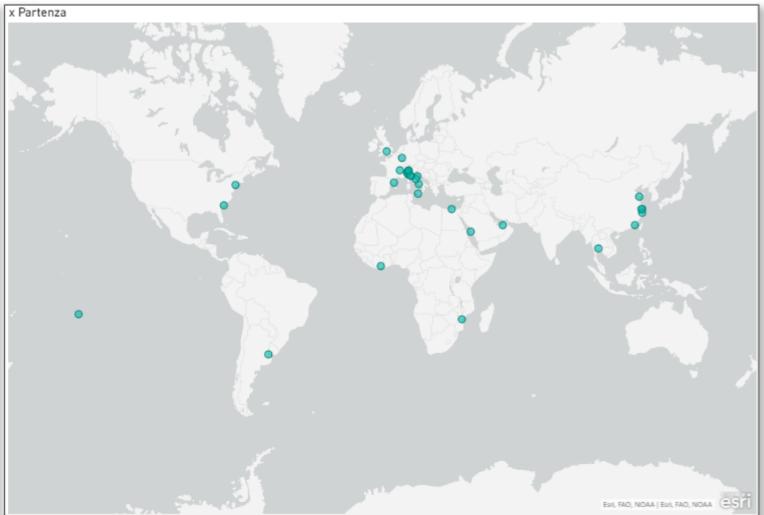

# MasterBI: maps departure/arrival

Pagine

fatturato\*

MARE/committente

TERRA/committente

AEREO/committente

Maps x Partenza

Maps x Arrivo