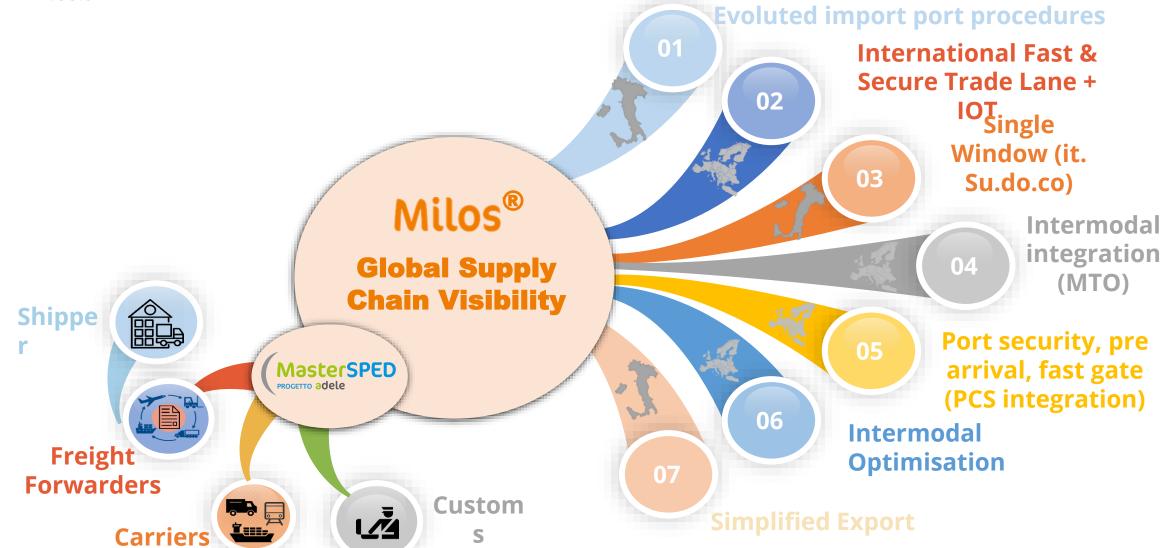

# MasterSped®: interoperability & additional components

**MasterSped®: integration with Global Supply Chain Visibility** 

Agency

### **Interoperability**

- **Port Community System**
- **✓** Multimodal Transport Operator

**✓** Customs evolutive procedures