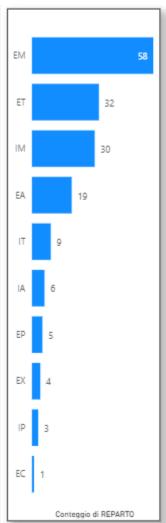

# MasterBI: maps departure/arrival

Pagine

fatturato\*

MARE/committente

TERRA/committente

AEREO/committente

Maps x Partenza

Maps x Arrivo