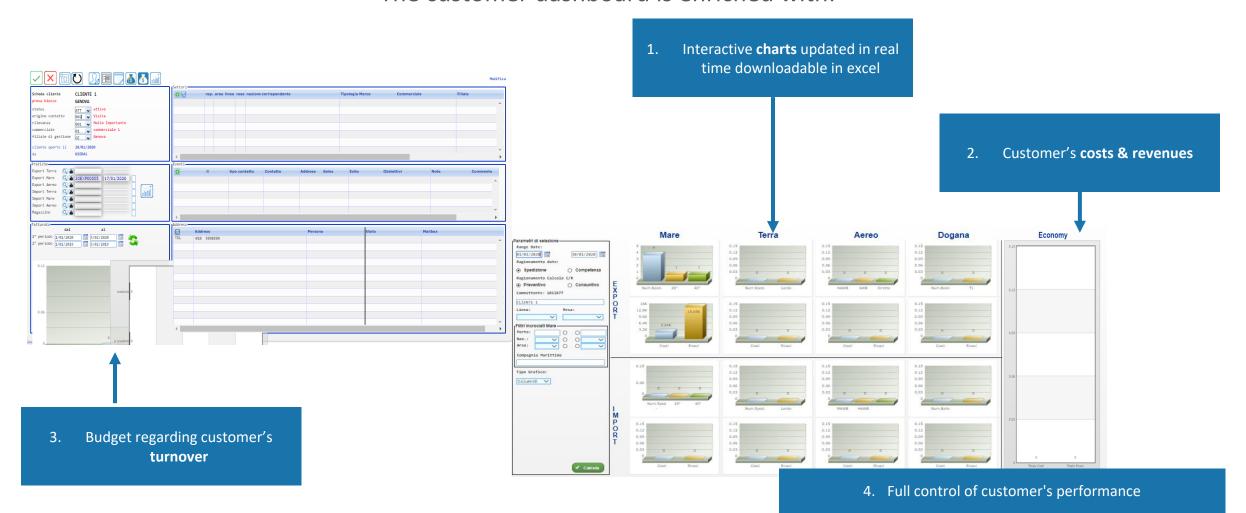

# **Customer Relationship Management (2/2)**

The customer dashboard is enriched with:

Master Bi is an innovative software developed by Progetto Adele, based on **Business Intelligence** technology.

Through specific connectors, MasterBI analyzes company data in a simple and immediate way, extracting information from the MasterSped® dashboard.

In this way you can ensure an in-depth analysis of your business!