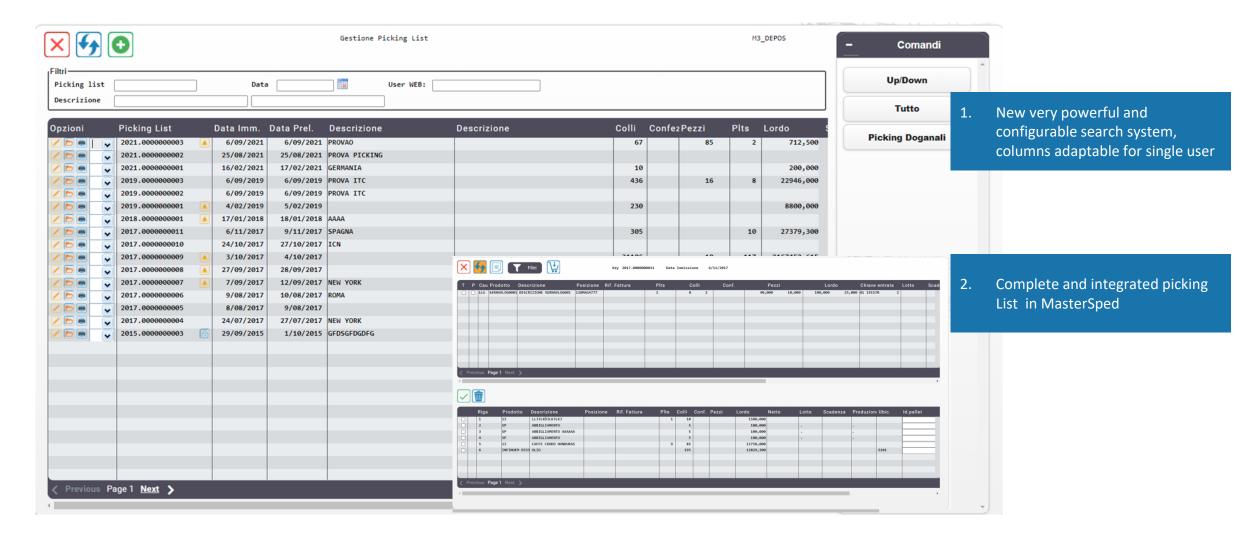

New very powerful and configurable search system, columns adaptable for single user, excel extraction

Complete and automatic sending and receiving of flows with Aida system. Integrated management support for control / error messages

Automatic finding of the **outcome** and visible tracking of the bill **status** (flushed, ok, stopped)