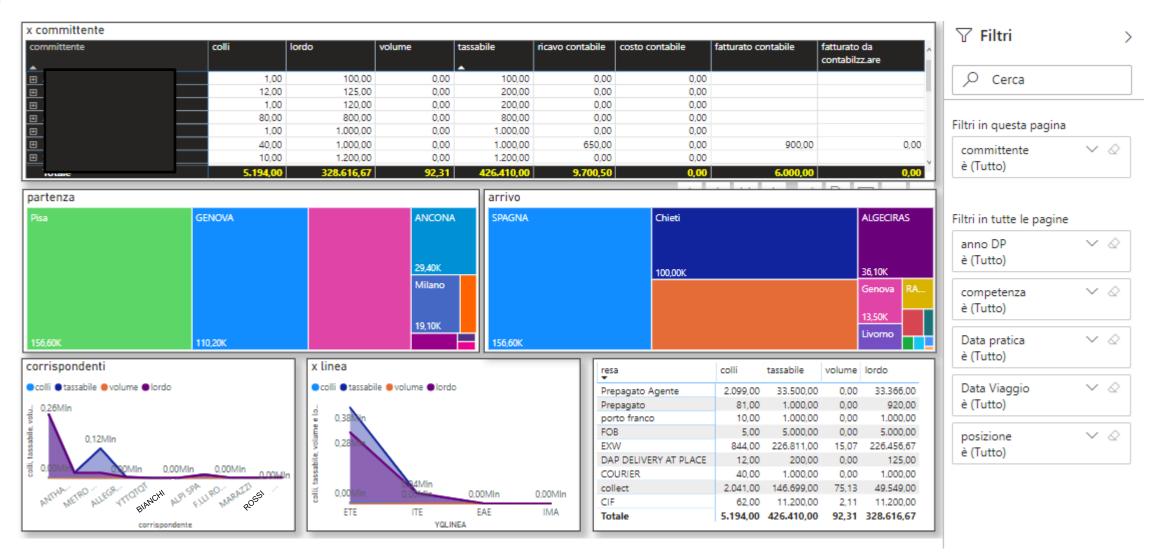

# **Customer Relationship Management (1/2)**

# **Customer Relationship Management (2/2)**

The customer dashboard is enriched with:

Master Bi is an innovative software developed by Progetto Adele, based on **Business Intelligence** technology.

Through specific connectors, MasterBI analyzes company data in a simple and immediate way, extracting information from the MasterSped® dashboard.

In this way you can ensure an in-depth analysis of your business!