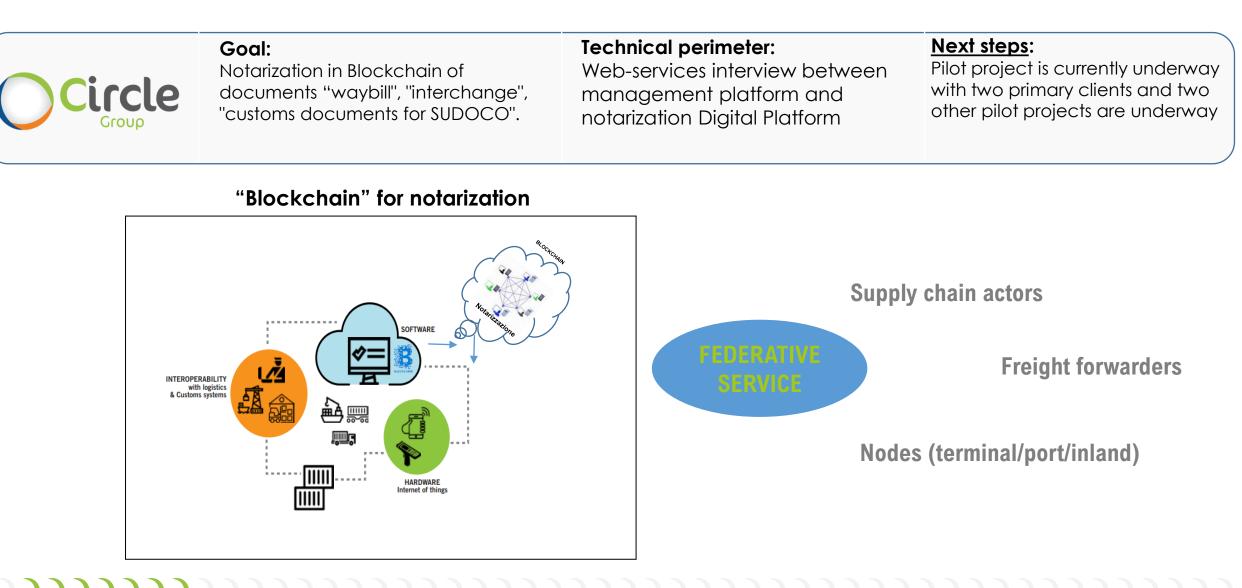

Framework Agreement</u> with a specific Multimodal Trasport Operator, the Federative Service allows MasterSped<sup>®</sup> (or other software solution) to start booking procedures and receive confirmations.





#### **Best Trucker Selection**





#### Truck last mile & Intermodal triangulation

Thanks to an Optimisation Model, Milos<sup>®</sup> MTO communicates to MasterSped<sup>®</sup> (or other software solution) throught Federative Service the best truck optimization solution according to an intermodal need.





#### Semantic digital process automation





#### «Notarization» «customs/security document for SUDOCO»





#### **Environmental sustainability reports**





#### «Truck smart gate / marittimo»

21







Copyright Circle 2022





### Federative Services for Terminals







#### «IOT for terminal gate automation»







### Federative Services for MTOs

#### (1)



**Rail & Intermodal Connector** 



The Federative Service directly get in contact MasterSped® with Multimodal Transport Operator

Rail last mile

d. for Pricing information

Milos<sup>®</sup> MTO can dialogue with **Rail last mile** pratforms



#### **Best Trucker Selection**





#### Truck last mile & Intermodal triangulation

Thanks to an Optimisation Model, Milos<sup>®</sup> MTO communicates to MasterSped<sup>®</sup> (or other software solution) throught Federative Service the best truck optimization solution according to an intermodal need.





#### «Notarization» «customs/security document for SUDOCO»





### Mappa contatti

| Genoa<br>Piazza Borgo Pila 40 (Torre A<br>interno 46), 161