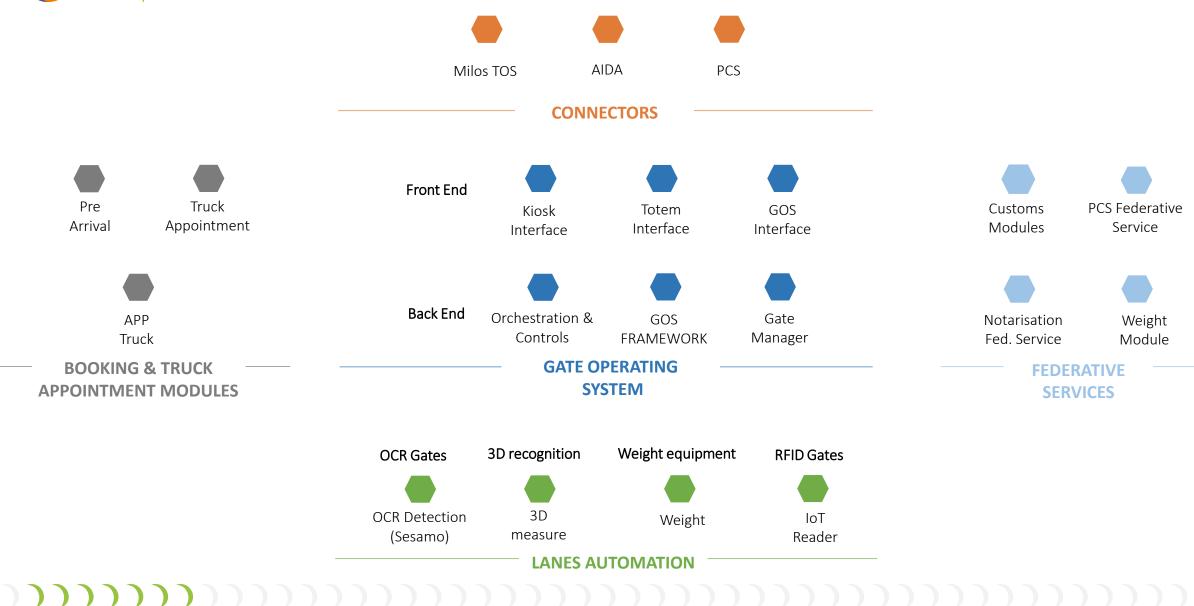

## Booking regarding Intermodal/Rail transport

In case of an existing <u>Framework Agreement</u> with a specific Multimodal Trasport Operator, the Federative Service allows MasterSped<sup>®</sup> (or other software solution) to start booking procedures and receive confirmations.





#### **Best Trucker Selection**





#### Truck last mile & Intermodal triangulation

Thanks to an Optimisation Model, Milos<sup>®</sup> MTO communicates to MasterSped<sup>®</sup> (or other software solution) throught Federative Service the best truck optimization solution according to an intermodal need.





#### Semantic digital process automation





#### «Notarization» «customs/security document for SUDOCO»





#### **Environmental sustainability reports**





#### «Truck smart gate / marittimo»

21







Copyright Circle 2022





### Federative Services for Terminals







#### «IOT for terminal gate automation»







### Federative Services for MTOs

#### (1)



**Rail & Intermodal Connector** 



The Federative Service directly get in contact MasterSped® with Multimodal Transport Operator

Rail last mile

d. for Pricing information

Milos<sup>®</sup> MTO can dialogue with **Rail last mile** pratforms



#### **Best Trucker Selection**





#### Truck last mile & Intermodal triangulation

Thanks to an Optimisation Model, Milos<sup>®</sup> MTO communicates to MasterSped<sup>®</sup> (or other software solution) throught Federative Service the best truck optimization solution according to an intermodal need.





#### «Notarization» «customs/security document for SUDOCO»





### Ma