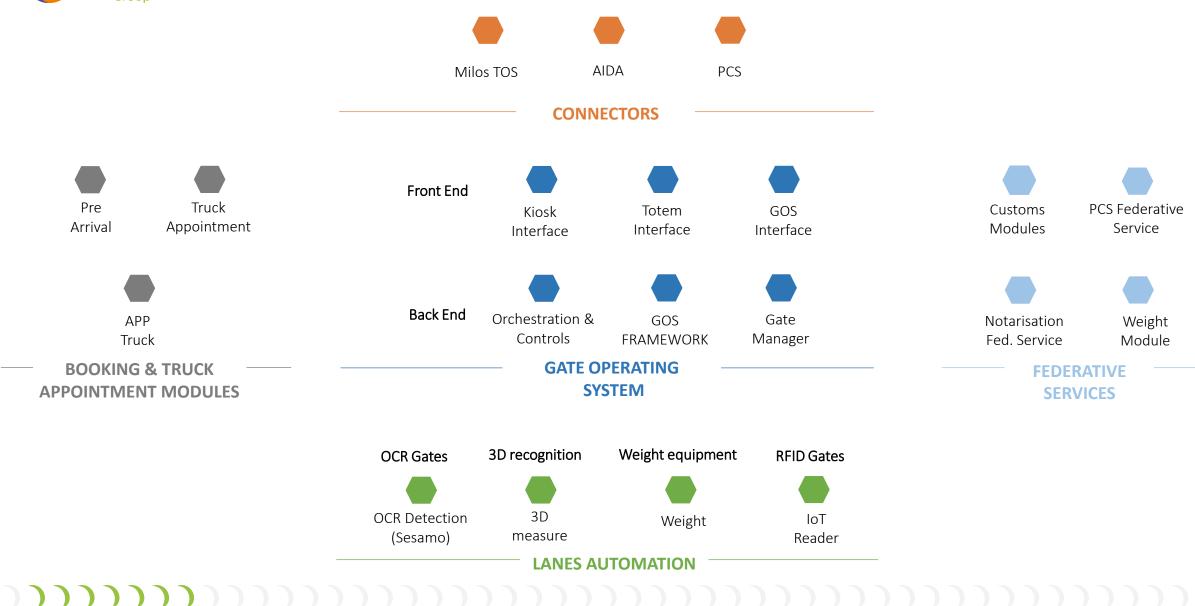

### Federative Services for Freight Forwarders

- Rail & Intermodal Connector
- Best Trucker Selection
- Truck last mile & Intermodal triangulation
- Booking regarding Intermodal/Rail transport
- Semantic digital process automation
- «Notarization» «customs/security document for SUDOCO»

### Federative Services for Terminals

### Federative Services for MTOs