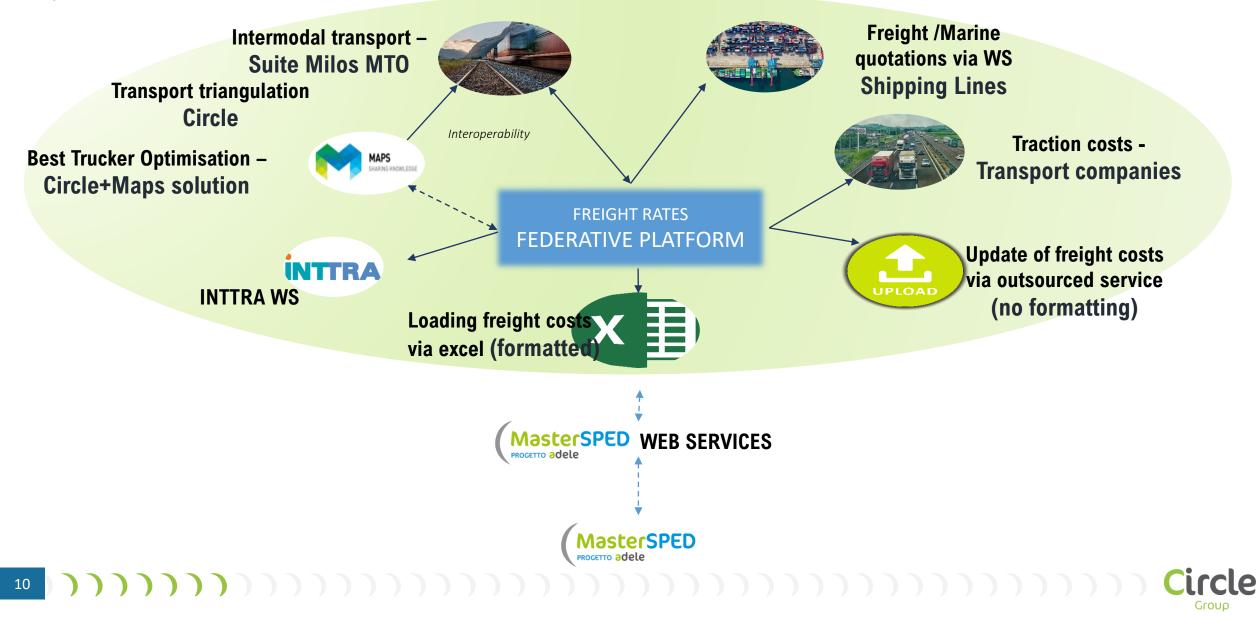

• MasterSPED - Freight Rate Federative Platform

|             | and the second second        |                                   | 1000                   | 10                              | ALC: NO                    |                           |                      |          | 10000 |  |
|-------------|------------------------------|-----------------------------------|------------------------|---------------------------------|----------------------------|---------------------------|----------------------|----------|-------|--|
| <b>a</b>    |                              |                                   | Aprilia Parties        | Cencella spese<br>contapondenti | Aggiungi spese<br>tasparti | Cancella spese<br>unsport | Revenue<br>Quaraties |          |       |  |
| Id          | 2020.00000004 Data           | 11/11/2020 CIF                    | In                     | sbarco 02/01/                   | 2020                       | Group                     | age                  |          |       |  |
| Ricavo      |                              | Ricarico (%i)                     |                        | Colli<br>0<br>17 Lordo          |                            |                           |                      |          |       |  |
| Committente | ROSSI E C SPA (1-000117)     |                                   | 1 00011                |                                 |                            |                           |                      |          |       |  |
| POL         | LIVORNO (ITLIV)              |                                   | ITLIV                  | Volume 0                        |                            |                           |                      |          |       |  |
| POD         | ADELAIDE (AUADL)             |                                   | AUADL                  |                                 |                            |                           |                      |          |       |  |
| Туре        | 208) • 2 408) • 0            | 40HK 0 20FL 0                     | 20FF • 0               | 20HT 🗸 🗌                        | 0                          | - Tassabile               | 0                    |          |       |  |
| Addizionale | × × ×                        | ×<br>×<br>×                       |                        | •                               |                            | Arrotond                  | 300<br>amento<br>10  |          |       |  |
|             | F Como.                      | Service contract                  | Scadenza               | Inizio                          | Nolo Corr                  |                           | ALLINE VAL           | Ream POL | POD   |  |
|             | E comp.                      | Service contract                  | 51209422<br>29/02 0020 | 01012220                        | 2575,88                    | C 173400. C               | SEE,S                | 0,00 TUV | AUACL |  |
| (           |                              |                                   |                        |                                 |                            |                           |                      |          |       |  |
|             | 🖻 Sent                       | Service contract                  | balea                  | bite                            | No. in                     | Lond 1                    | ALM W                | Name 103 | 800   |  |
| 0 🔁         | CNE                          |                                   | 29/02/2020             | 01/01/2020                      | 2559,75                    |                           |                      | muv      | AUADL |  |
|             | and the second second second | the provide state of the state of |                        |                                 | Service States             |                           | THE CONTRACT         |          |       |  |

#### • MasterSPED - Quotation

| Rel.10                                                                                        | ).01                                                      |                                                                                          |             |                                                                             |                                                                                                                                                                                  |                                                                                                           | 6                                                                                            |                                      |                                      |               | b 2010 Pro |
|-----------------------------------------------------------------------------------------------|-----------------------------------------------------------|------------------------------------------------------------------------------------------|-------------|-----------------------------------------------------------------------------|----------------------------------------------------------------------------------------------------------------------------------------------------------------------------------|-----------------------------------------------------------------------------------------------------------|----------------------------------------------------------------------------------------------|--------------------------------------|--------------------------------------|---------------|------------|
|                                                                                               |                                                           | tazione                                                                                  |             | note testata                                                                | note pied                                                                                                                                                                        | •                                                                                                         | 7 📭 💼 🕯                                                                                      |                                      |                                      |               |            |
| Quotazione:                                                                                   |                                                           |                                                                                          |             |                                                                             | v Traffico:                                                                                                                                                                      | EXPORT AEREO                                                                                              | -EA 🗸                                                                                        | Valida dal                           | 12/01/2021 Al                        | 11/02/2021    |            |
| None:                                                                                         | 20210000                                                  | 28                                                                                       |             |                                                                             | Tipo:                                                                                                                                                                            | QUOTAZIONE S                                                                                              | POT ¥                                                                                        | Tipologia:                           |                                      | ~             |            |
| Committente:                                                                                  | AUSTRONT                                                  | SPA                                                                                      |             | 1 00                                                                        | 0001 E-mail:                                                                                                                                                                     |                                                                                                           |                                                                                              | Valuta:                              | EUR Data cambio                      | 12/01/2021    |            |
|                                                                                               | AUSINONT                                                  |                                                                                          |             |                                                                             | Tel:                                                                                                                                                                             |                                                                                                           |                                                                                              | Zona:                                |                                      | v             |            |
|                                                                                               | SPA                                                       |                                                                                          |             | _                                                                           | Rif.cliente                                                                                                                                                                      |                                                                                                           |                                                                                              |                                      |                                      |               |            |
|                                                                                               | VIA S. M                                                  | AURIZIO, 11                                                                              |             |                                                                             | Pagamento:                                                                                                                                                                       | RIMESSA DIRE                                                                                              | TTA -100 🗸                                                                                   |                                      |                                      |               |            |
|                                                                                               | XX SETTE                                                  |                                                                                          |             |                                                                             | Linea:                                                                                                                                                                           |                                                                                                           | ~                                                                                            | ADR :                                | <ul> <li>Ricalcolo Ta</li> </ul>     |               |            |
|                                                                                               | GENOVAXX                                                  | X0000000000000000                                                                        | NOVA        |                                                                             | Resa:                                                                                                                                                                            |                                                                                                           | ~                                                                                            | SVR:                                 | <ul> <li>Minimo di tranch</li> </ul> | ie: V         |            |
| Compagnia:                                                                                    |                                                           |                                                                                          |             |                                                                             |                                                                                                                                                                                  |                                                                                                           |                                                                                              |                                      |                                      |               |            |
| From                                                                                          |                                                           | SENOVA                                                                                   |             |                                                                             | Tei USJF                                                                                                                                                                         |                                                                                                           | CENNEDY APT/NEW Y                                                                            |                                      |                                      |               |            |
| Partenza:                                                                                     | ITMIL                                                     |                                                                                          |             |                                                                             | Arrivo: ITGO                                                                                                                                                                     | A                                                                                                         |                                                                                              |                                      |                                      |               |            |
| Totali Merce:                                                                                 |                                                           | 40' Colli                                                                                | 1.000       | eso Lordo:                                                                  | 100,000 Volume:<br>151,71 Tariffa                                                                                                                                                | 0,512<br>Di confronto:                                                                                    |                                                                                              | le: 100,6                            | 100 Arr. 100                         | R.Mc 167 R.H1 | )          |
| Totale Ricavo:                                                                                | 1                                                         | 88,40 Tot                                                                                | tale Costo: |                                                                             |                                                                                                                                                                                  |                                                                                                           |                                                                                              |                                      |                                      |               |            |
| Costi                                                                                         | SEZIONE                                                   |                                                                                          |             | From To                                                                     | Tipo Calcolo                                                                                                                                                                     | v                                                                                                         | al Importo                                                                                   |                                      | e Comm./Fornitore                    | • N           |            |
| Costi                                                                                         | 2                                                         | Seq Voce                                                                                 |             | From To                                                                     | Corrieri internazion                                                                                                                                                             | uali -CI ∨ EL                                                                                             | R 55,00                                                                                      |                                      |                                      |               |            |
| Costi<br>• 🖊 🖬 💿<br>• 🖌 🔽 💿                                                                   | SEZIONE                                                   | Seq Voce<br>10 TRA<br>20 NOA                                                             |             | From To                                                                     | Corrieri internazion<br>K Nolo aereo -SF                                                                                                                                         | B ▼ IJ- Ifer<br>EL                                                                                        | R 55,00<br>R                                                                                 |                                      |                                      |               |            |
| Costi<br>• / • 0<br>• / • 0                                                                   | SEZIONE<br>Trasporto                                      | Seq Voce<br>10 TRA<br>20 NOA<br>30 NOA                                                   |             | From To                                                                     | Corrieri internazion<br>K Nolo aereo -SF<br>K Nolo aereo -SF                                                                                                                     | El ▼ 10- 11er<br>El<br>V El                                                                               | R 55,00<br>R<br>R                                                                            | 8 55,0                               |                                      |               |            |
| Costi<br>• / • •<br>• / • •<br>• / • •                                                        | SEZIONE<br>TRISPORTO<br>TRISPORTO                         | Seq Voce<br>10 TRA<br>20 NOA<br>30 NOA<br>40 TRA                                         |             | From To<br>11604 USJF<br>11604 USJF                                         | Corrieri internazion<br>K Nolo aereo -SF<br>K Nolo aereo -SF<br>Corrieri internazion                                                                                             | 13 ∨ 13- 11er<br>13 ∨<br>13 ∨<br>13 ∨ 13- 11er                                                            | R 55,00<br>R<br>R<br>R 55,00                                                                 | s 55,0<br>s 55,0                     | 8                                    |               |            |
| Costi<br>• / • 0<br>• / • 0<br>• / • 0<br>• / • 0<br>• / • 0                                  | SEZIONE<br>TRASPORTO<br>TRASPORTO<br>NOLO                 | Seq Voce<br>10 TRA<br>20 NOA<br>30 NOA<br>40 TRA<br>50 NOL                               |             | From To<br>ITGOA USJF<br>ITGOA USJF<br>AQAD                                 | Corrieri internazion<br>K Nolo aereo -SF<br>K Nolo aereo -SF<br>Corrieri internazion<br>& Peso tassabile -SM                                                                     | ali -CI ∨ El<br>∨ El<br>v El<br>ali -CI ∨ El<br>v El                                                      | R 55,00<br>R<br>R<br>R 55,00<br>R 36,80                                                      | 8 55,0<br>8 55,0<br>36,8             | NB                                   |               |            |
| Costi<br>• / 10<br>• / 10<br>• / 10<br>• / 10<br>• / 10<br>• / 10<br>• / 10                   | SEZIONE<br>TRISPORTO<br>TRISPORTO                         | Seq Voce<br>10 TRA<br>20 NOA<br>30 NOA<br>40 TRA                                         |             | From To<br>ITGOA USJF<br>ITGOA USJF<br>AUAD                                 | Corrieri internazion<br>K Nolo aereo -SF<br>K Nolo aereo -SF<br>Corrieri internazion<br>& Peso tassabile -SM<br>L Peso tassabile -SM                                             | 11 -CI ∨ El<br>V El<br>v El<br>v El<br>v El<br>v El<br>v El<br>v El<br>v El                               | R 55,00<br>R R<br>R 55,00<br>R 36,80<br>R 36,80                                              | 8 55,0<br>8 55,0<br>9 36,8<br>9 10,7 | 10<br>10<br>16<br>15                 |               |            |
| Costi<br>• / C 0<br>• / C 0 | SEZIONE<br>TRASPORTO<br>TRASPORTO<br>NOLO<br>NOLO         | Seq Voce<br>10 TRA<br>20 NOA<br>30 NOA<br>40 TRA<br>50 NOL<br>60 NOL                     |             | From To<br>ITGOA USJF<br>ITGOA USJF<br>AUAD<br>NZAK                         | Corrieri internazion<br>K Nolo aereo -SF<br>K Nolo aereo -SF<br>Corrieri internazion<br>& Peso tassabile -SM                                                                     | ali -CI ∨ El<br>∨ El<br>v El<br>ali -CI ∨ El<br>v El                                                      | R 55,00<br>R<br>R 55,00<br>R 55,00<br>R 36,80<br>R 36,80<br>R 10,75<br>R 4,10                | 8 55,0<br>8 55,0<br>9 36,8<br>9 10,7 | 10<br>10<br>16<br>15                 |               |            |
| Costi                                                                                         | SEZIONE<br>TRASPORTO<br>TRASPORTO<br>NOLO<br>NOLO<br>NOLO | Seq Voce<br>10 TRA<br>20 NOA<br>30 NOA<br>40 TRA<br>50 NOL<br>60 NOL<br>70 NOL           |             | From To<br>ITGOA USJF<br>ITGOA USJF<br>AUAD<br>NZAK<br>DZAL                 | Corrieri internazion<br>K Nolo aereo -SF<br>K Nolo aereo -SF<br>Corrieri internazion<br>E Peso tassabile -SM<br>E Peso tassabile -SM<br>G Peso tassabile -SM                     | El v 10- 11er<br>El<br>El v<br>El<br>El<br>El<br>El<br>El<br>El<br>El<br>El<br>El<br>El<br>El<br>El<br>El | R 55,00<br>R<br>R 55,00<br>R 55,00<br>R 36,80<br>R 36,80<br>R 10,75<br>R 4,10                | 8 55,0<br>8 55,0<br>9 36,8<br>9 10,7 | 10<br>10<br>16<br>15                 |               |            |
| Costi                                                                                         | SEZIONE<br>TRASPORTO<br>TRASPORTO<br>NOLO<br>NOLO<br>NOLO | Seq Voce<br>10 TRA<br>20 NOA<br>30 NOA<br>40 TRA<br>50 NOL<br>60 NOL<br>70 NOL<br>88 NOL |             | From To<br>IT604 USJF<br>IT604 USJF<br>AUAD<br>NZAK<br>DZAL<br>USIM<br>CNSH | Corrieri internazion<br>K lolo aereo -SF<br>Corrieri internazion<br>Corrieri internazion<br>Ceso tassabile -SM<br>Deso tassabile -SM<br>Ceso tassabile -SM<br>Ceso tassabile -SM | H ∨ 17- 11c<br>H ∨<br>H ∨<br>H ∨<br>H ∨<br>H ∨<br>H ∨<br>H ∨<br>H ∨<br>H ∨<br>H ∨                         | R 55,00<br>R<br>R<br>R 55,00<br>R 35,50<br>R 35,50<br>R 36,55<br>R 36,75<br>R 4,10<br>R<br>R | 8 55,0<br>8 55,0<br>9 36,8<br>9 10,7 | 10<br>10<br>16<br>15                 |               |            |

#### IFSTL - Documentary advance for security & customs procedures

| CMP Internat                                                                                                                                                                                                                                                                                                                                                                                                                                                                                                                                                                                                                                                                                                                                                                                                                                                                                                                                                                                                                                                                                                                                                                                                                                                                                                                                                                                                                                                                                                                                                                                                                                                                                                                                                                                                                                                                                                                                                                                                                                                                                                                                                                                                                                                                                                                                                                                                                                                                                                                                                                                                                                                                                                                                                                                                                                                                                                                                                                                                                                                                                                                                                                                                                                                                                                                                                                                                                                                                                                                                                                                                                                                                                                                                                                                                                                                                                                                                                                                                                                                                                                                             | Tipo unità Numero                                                                                                                                                                                                                            | ridoio Stato del processo<br>Aperto X -                                                                                                                                                                                                                                                                                                                                                                                                                                                                                                                                                                                                                                                                                                                                                                                                                                                                                                                                                                                                                                                                                                                                                                                                                                                                                                                                                                                                                                                                                                                                                                                                                                                                                                                                                                                                                                                                                                                                                                                                                                                                                   | i.e. IFSTL Federative Services     (FENIX – collab. ADSP MLOr,     Tarros, ANP)                                                                |
|------------------------------------------------------------------------------------------------------------------------------------------------------------------------------------------------------------------------------------------------------------------------------------------------------------------------------------------------------------------------------------------------------------------------------------------------------------------------------------------------------------------------------------------------------------------------------------------------------------------------------------------------------------------------------------------------------------------------------------------------------------------------------------------------------------------------------------------------------------------------------------------------------------------------------------------------------------------------------------------------------------------------------------------------------------------------------------------------------------------------------------------------------------------------------------------------------------------------------------------------------------------------------------------------------------------------------------------------------------------------------------------------------------------------------------------------------------------------------------------------------------------------------------------------------------------------------------------------------------------------------------------------------------------------------------------------------------------------------------------------------------------------------------------------------------------------------------------------------------------------------------------------------------------------------------------------------------------------------------------------------------------------------------------------------------------------------------------------------------------------------------------------------------------------------------------------------------------------------------------------------------------------------------------------------------------------------------------------------------------------------------------------------------------------------------------------------------------------------------------------------------------------------------------------------------------------------------------------------------------------------------------------------------------------------------------------------------------------------------------------------------------------------------------------------------------------------------------------------------------------------------------------------------------------------------------------------------------------------------------------------------------------------------------------------------------------------------------------------------------------------------------------------------------------------------------------------------------------------------------------------------------------------------------------------------------------------------------------------------------------------------------------------------------------------------------------------------------------------------------------------------------------------------------------------------------------------------------------------------------------------------------------------------------------------------------------------------------------------------------------------------------------------------------------------------------------------------------------------------------------------------------------------------------------------------------------------------------------------------------------------------------------------------------------------------------------------------------------------------------------------------------|----------------------------------------------------------------------------------------------------------------------------------------------------------------------------------------------------------------------------------------------|---------------------------------------------------------------------------------------------------------------------------------------------------------------------------------------------------------------------------------------------------------------------------------------------------------------------------------------------------------------------------------------------------------------------------------------------------------------------------------------------------------------------------------------------------------------------------------------------------------------------------------------------------------------------------------------------------------------------------------------------------------------------------------------------------------------------------------------------------------------------------------------------------------------------------------------------------------------------------------------------------------------------------------------------------------------------------------------------------------------------------------------------------------------------------------------------------------------------------------------------------------------------------------------------------------------------------------------------------------------------------------------------------------------------------------------------------------------------------------------------------------------------------------------------------------------------------------------------------------------------------------------------------------------------------------------------------------------------------------------------------------------------------------------------------------------------------------------------------------------------------------------------------------------------------------------------------------------------------------------------------------------------------------------------------------------------------------------------------------------------------|------------------------------------------------------------------------------------------------------------------------------------------------|
|                                                                                                                                                                                                                                                                                                                                                                                                                                                                                                                                                                                                                                                                                                                                                                                                                                                                                                                                                                                                                                                                                                                                                                                                                                                                                                                                                                                                                                                                                                                                                                                                                                                                                                                                                                                                                                                                                                                                                                                                                                                                                                                                                                                                                                                                                                                                                                                                                                                                                                                                                                                                                                                                                                                                                                                                                                                                                                                                                                                                                                                                                                                                                                                                                                                                                                                                                                                                                                                                                                                                                                                                                                                                                                                                                                                                                                                                                                                                                                                                                                                                                                                                          | Allegati       Titolo     Note     Tipo       EUR1 certificate     EUR 1       EU phyto certificate     Certificato fitosanitario                                                                                                            | File Azioni<br>EUR1 certificate.jpg<br>eu phyto.jfif                                                                                                                                                                                                                                                                                                                                                                                                                                                                                                                                                                                                                                                                                                                                                                                                                                                                                                                                                                                                                                                                                                                                                                                                                                                                                                                                                                                                                                                                                                                                                                                                                                                                                                                                                                                                                                                                                                                                                                                                                                                                      |                                                                                                                                                |
| Signature production       Signature production <td< th=""><th><ul> <li>Data Extracted with Cogito Intelligence Platform</li> <li>Goods description</li> <li>Certificate number</li> <li>Country of destination</li> <li>Receiver</li> <li>Sender</li> <li>Net Weight</li> <li>Country of origin</li> </ul></th><th>A concernance of the second seco</th><th>CI<br/>N. C 484859<br/>Toronada consultants a rate of the<br/>gli accomble preforenciatif tra<br/>UE/LITALIA<br/>Cogito<br/>Intelligence<br/>Platform</th></td<> | <ul> <li>Data Extracted with Cogito Intelligence Platform</li> <li>Goods description</li> <li>Certificate number</li> <li>Country of destination</li> <li>Receiver</li> <li>Sender</li> <li>Net Weight</li> <li>Country of origin</li> </ul> | A concernance of the second seco | CI<br>N. C 484859<br>Toronada consultants a rate of the<br>gli accomble preforenciatif tra<br>UE/LITALIA<br>Cogito<br>Intelligence<br>Platform |