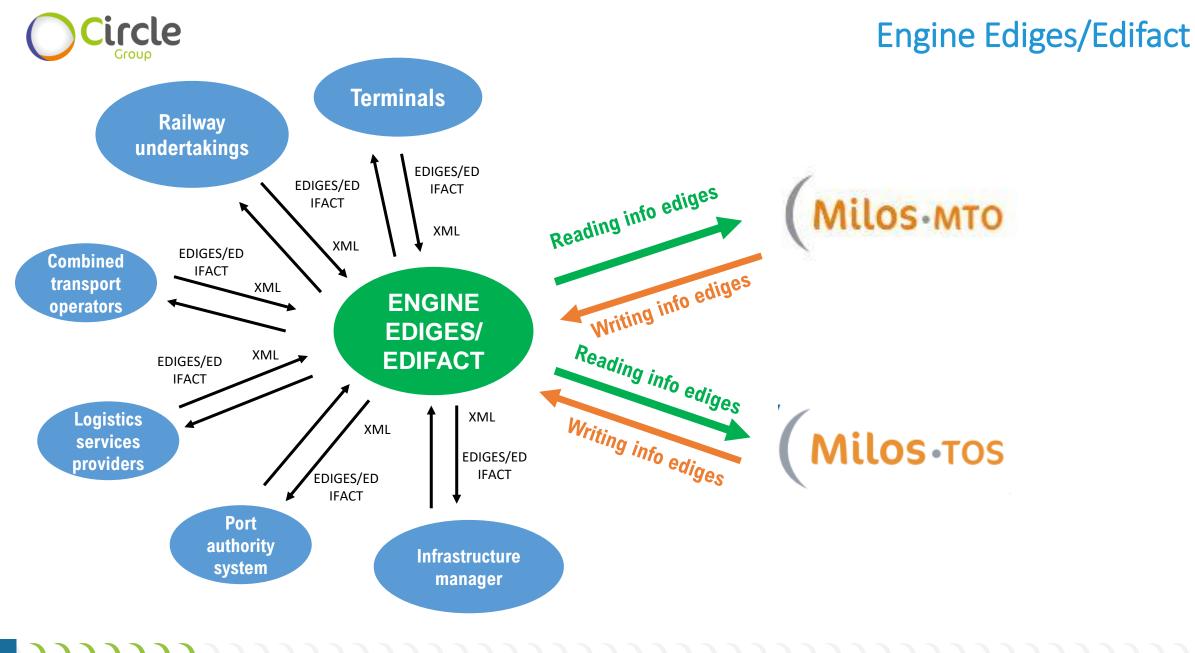

### Federative Services for Freight Forwarders

- Rail & Intermodal Connector
- Best Trucker Selection
- Truck last mile & Intermodal triangulation
- Booking regarding Intermodal/Rail transport
- Semantic digital process automation
- «Notarization» «customs/security document for SUDOCO»