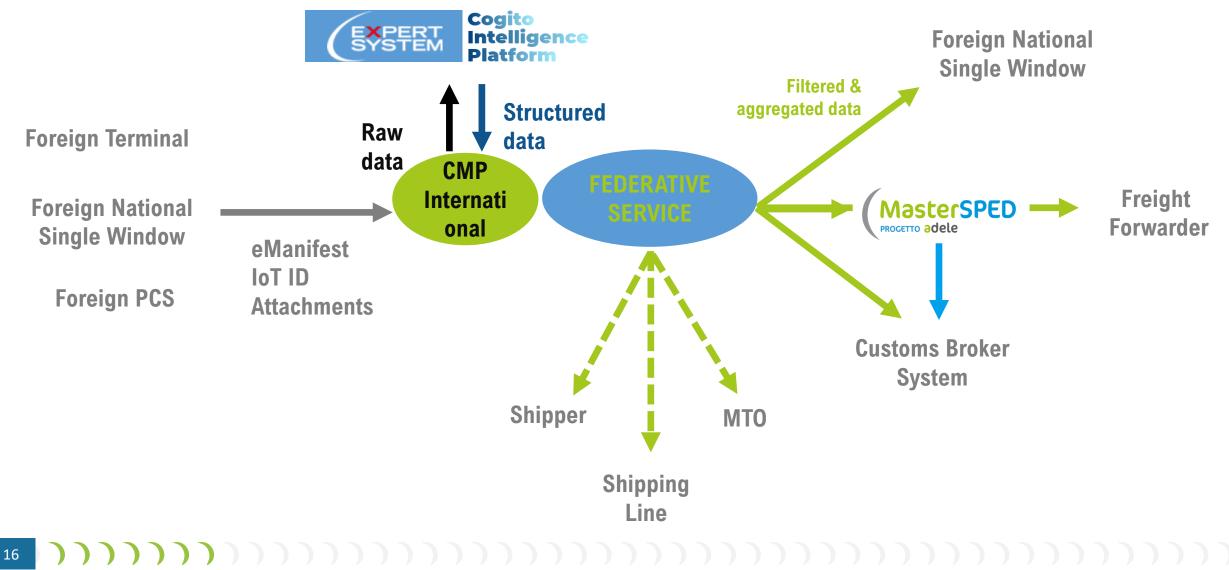

#### IFSTL - Documentary advance for security & customs procedures

| CMP Internat                                                                                                                                                                                                                                                                                                                                                                                                                                                                                                                                                                                                                                                                                                                                                                                                                                                                                                                                                                                                                                                                                                                                                                                                                                                                                                                                                                                                                                                                                                                                                                                                                                                                                                                                                                                                                                                                                                                                                                                                                                                                                                                                                                                                                                                                                                                                                                                                                                                                                                                                                                                                                                                                                                                                                                                                                                                                                                                                                                                                                                                                                                                                                                                                                                                                                                                                                                                                                                                                                                                                                                                                                                                                                                                                                                                                                                                                                                                                                                                                                                                                                                                             | Tipo unità Numero                                                                                                                                                                                                                            | ridoio Stato del processo<br>Aperto X -                                                                                                                                                                                                                                                                                                                                                                                                                                                                                                                                                                                                                                                                                                                                                                                                                                                                                                                                                                                                                                                                                                                                                                                                                                                                                                                                                                                                                                                                                                                                                                                                                                                                                                                                                                                                                                                                                                                                                                                                                                                                                   | i.e. IFSTL Federative Services     (FENIX – collab. ADSP MLOr,     Tarros, ANP)                                                                |
|------------------------------------------------------------------------------------------------------------------------------------------------------------------------------------------------------------------------------------------------------------------------------------------------------------------------------------------------------------------------------------------------------------------------------------------------------------------------------------------------------------------------------------------------------------------------------------------------------------------------------------------------------------------------------------------------------------------------------------------------------------------------------------------------------------------------------------------------------------------------------------------------------------------------------------------------------------------------------------------------------------------------------------------------------------------------------------------------------------------------------------------------------------------------------------------------------------------------------------------------------------------------------------------------------------------------------------------------------------------------------------------------------------------------------------------------------------------------------------------------------------------------------------------------------------------------------------------------------------------------------------------------------------------------------------------------------------------------------------------------------------------------------------------------------------------------------------------------------------------------------------------------------------------------------------------------------------------------------------------------------------------------------------------------------------------------------------------------------------------------------------------------------------------------------------------------------------------------------------------------------------------------------------------------------------------------------------------------------------------------------------------------------------------------------------------------------------------------------------------------------------------------------------------------------------------------------------------------------------------------------------------------------------------------------------------------------------------------------------------------------------------------------------------------------------------------------------------------------------------------------------------------------------------------------------------------------------------------------------------------------------------------------------------------------------------------------------------------------------------------------------------------------------------------------------------------------------------------------------------------------------------------------------------------------------------------------------------------------------------------------------------------------------------------------------------------------------------------------------------------------------------------------------------------------------------------------------------------------------------------------------------------------------------------------------------------------------------------------------------------------------------------------------------------------------------------------------------------------------------------------------------------------------------------------------------------------------------------------------------------------------------------------------------------------------------------------------------------------------------------------------------|----------------------------------------------------------------------------------------------------------------------------------------------------------------------------------------------------------------------------------------------|---------------------------------------------------------------------------------------------------------------------------------------------------------------------------------------------------------------------------------------------------------------------------------------------------------------------------------------------------------------------------------------------------------------------------------------------------------------------------------------------------------------------------------------------------------------------------------------------------------------------------------------------------------------------------------------------------------------------------------------------------------------------------------------------------------------------------------------------------------------------------------------------------------------------------------------------------------------------------------------------------------------------------------------------------------------------------------------------------------------------------------------------------------------------------------------------------------------------------------------------------------------------------------------------------------------------------------------------------------------------------------------------------------------------------------------------------------------------------------------------------------------------------------------------------------------------------------------------------------------------------------------------------------------------------------------------------------------------------------------------------------------------------------------------------------------------------------------------------------------------------------------------------------------------------------------------------------------------------------------------------------------------------------------------------------------------------------------------------------------------------|------------------------------------------------------------------------------------------------------------------------------------------------|
|                                                                                                                                                                                                                                                                                                                                                                                                                                                                                                                                                                                                                                                                                                                                                                                                                                                                                                                                                                                                                                                                                                                                                                                                                                                                                                                                                                                                                                                                                                                                                                                                                                                                                                                                                                                                                                                                                                                                                                                                                                                                                                                                                                                                                                                                                                                                                                                                                                                                                                                                                                                                                                                                                                                                                                                                                                                                                                                                                                                                                                                                                                                                                                                                                                                                                                                                                                                                                                                                                                                                                                                                                                                                                                                                                                                                                                                                                                                                                                                                                                                                                                                                          | Allegati       Titolo     Note     Tipo       EUR1 certificate     EUR 1       EU phyto certificate     Certificato fitosanitario                                                                                                            | File Azioni<br>EUR1 certificate.jpg<br>eu phyto.jfif                                                                                                                                                                                                                                                                                                                                                                                                                                                                                                                                                                                                                                                                                                                                                                                                                                                                                                                                                                                                                                                                                                                                                                                                                                                                                                                                                                                                                                                                                                                                                                                                                                                                                                                                                                                                                                                                                                                                                                                                                                                                      |                                                                                                                                                |
| Signature production       Signature production <td< th=""><th><ul> <li>Data Extracted with Cogito Intelligence Platform</li> <li>Goods description</li> <li>Certificate number</li> <li>Country of destination</li> <li>Receiver</li> <li>Sender</li> <li>Net Weight</li> <li>Country of origin</li> </ul></th><th>A concernance of the second seco</th><th>CI<br/>N. C 484859<br/>Toronada consultants a rate of the<br/>gli accomble preforenciatif tra<br/>UE/LITALIA<br/>Cogito<br/>Intelligence<br/>Platform</th></td<> | <ul> <li>Data Extracted with Cogito Intelligence Platform</li> <li>Goods description</li> <li>Certificate number</li> <li>Country of destination</li> <li>Receiver</li> <li>Sender</li> <li>Net Weight</li> <li>Country of origin</li> </ul> | A concernance of the second seco | CI<br>N. C 484859<br>Toronada consultants a rate of the<br>gli accomble preforenciatif tra<br>UE/LITALIA<br>Cogito<br>Intelligence<br>Platform |