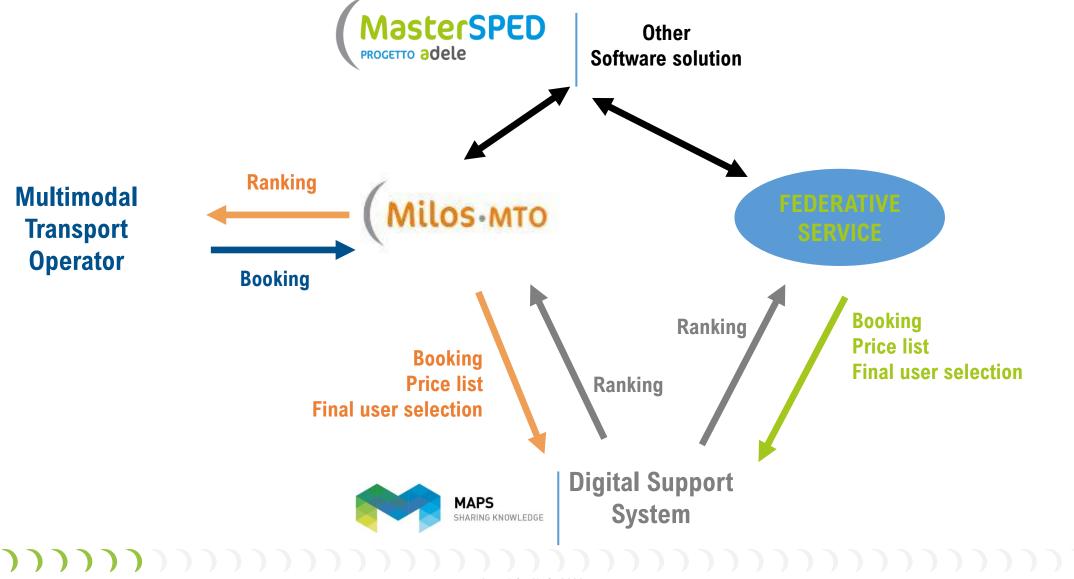

### Booking regarding Intermodal/Rail transport

In case of an existing <u>Framework Agreement</u> with a specific Multimodal Trasport Operator, the Federative Service allows MasterSped<sup>®</sup> (or other software solution) to start booking procedures and receive confirmations.

#### Truck last mile & Intermodal triangulation

Thanks to an Optimisation Model, Milos<sup>®</sup> MTO communicates to MasterSped<sup>®</sup> (or other software solution) throught Federative Service the best truck optimization solution according to an intermodal need.