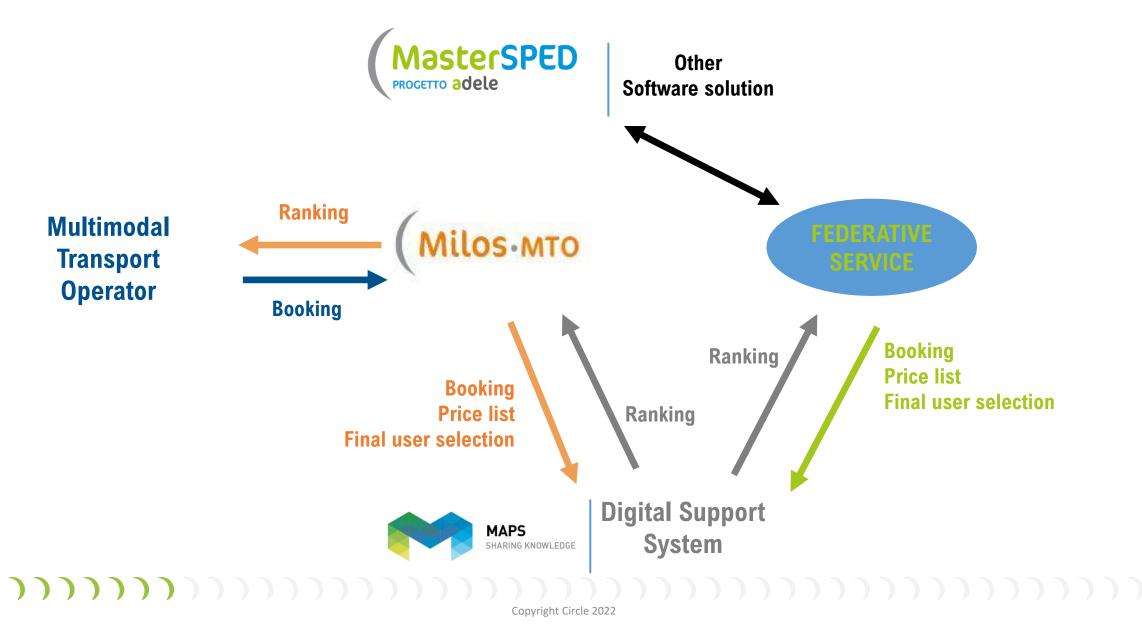

#### **Rail & Intermodal Connector**

The Federative Service directly get in contact MasterSped<sup>®</sup> with Multimodal Transport Operator

Rail last mile

d. for Pricing information

Milos<sup>®</sup> MTO can dialogue with **Rail last mile** pratforms

### Booking regarding Intermodal/Rail transport

In case of an existing <u>Framework Agreement</u> with a specific Multimodal Trasport Operator, the Federative Service allows MasterSped<sup>®</sup> (or other software solution) to start booking procedures and receive confirmations.

#### Truck last mile & Intermodal triangulation

Thanks to an Optimisation Model, Milos<sup>®</sup> MTO communicates to MasterSped<sup>®</sup> (or other software solution) throught Federative Service the best truck optimization solution according to an intermodal need.