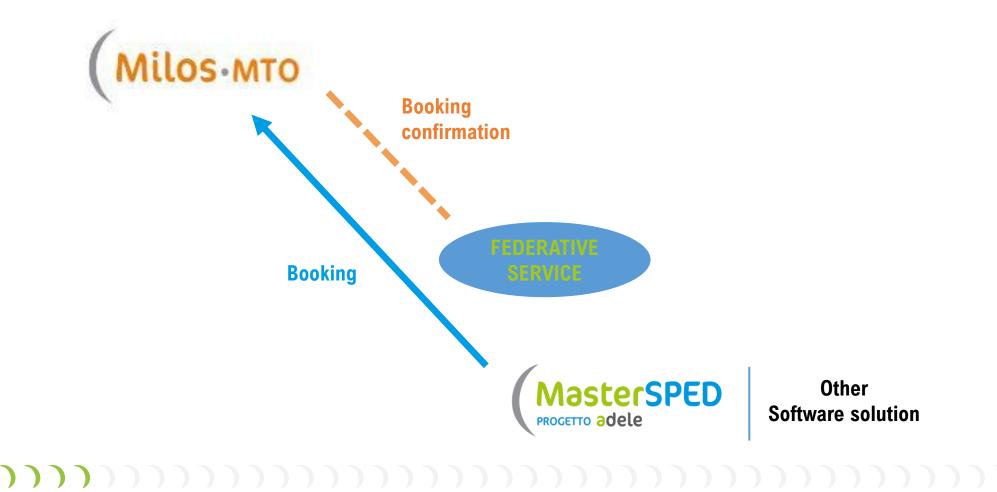

### Booking regarding Intermodal/Rail transport

In case of an existing <u>Framework Agreement</u> with a specific Multimodal Trasport Operator, the Federative Service allows MasterSped<sup>®</sup> (or other software solution) to start booking procedures and receive confirmations.