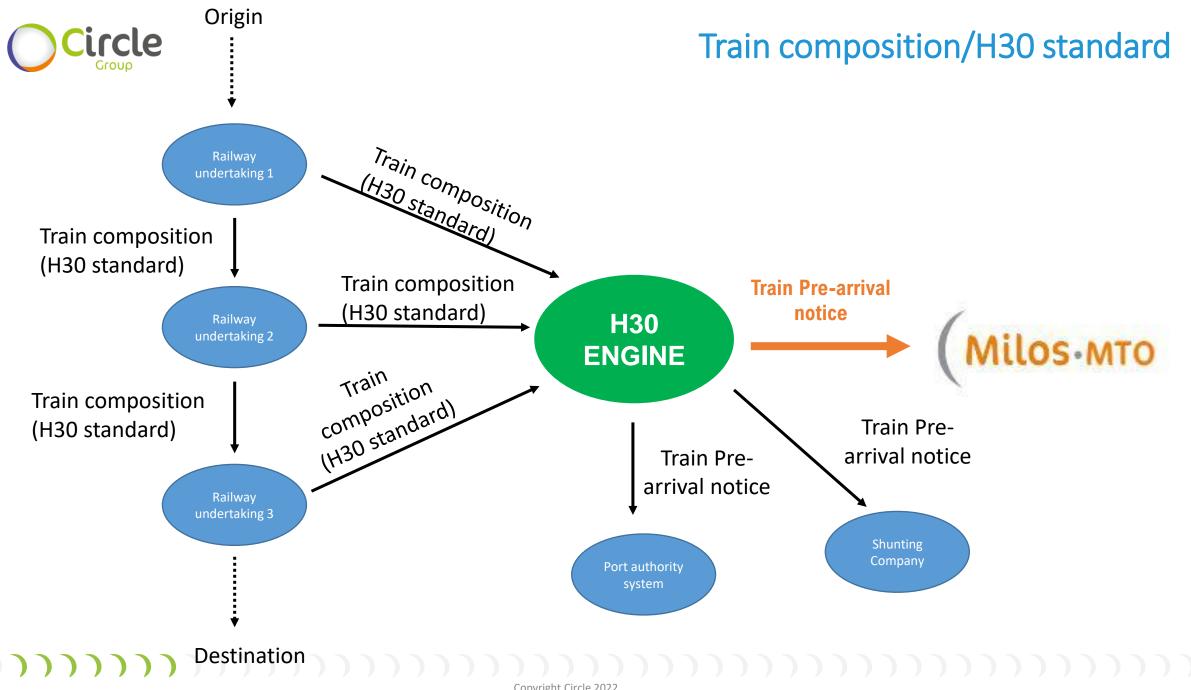

### Booking regarding Intermodal/Rail transport

In case of an existing <u>Framework Agreement</u> with a specific Multimodal Trasport Operator, the Federative Service allows MasterSped<sup>®</sup> (or other software solution) to start booking procedures and receive confirmations.