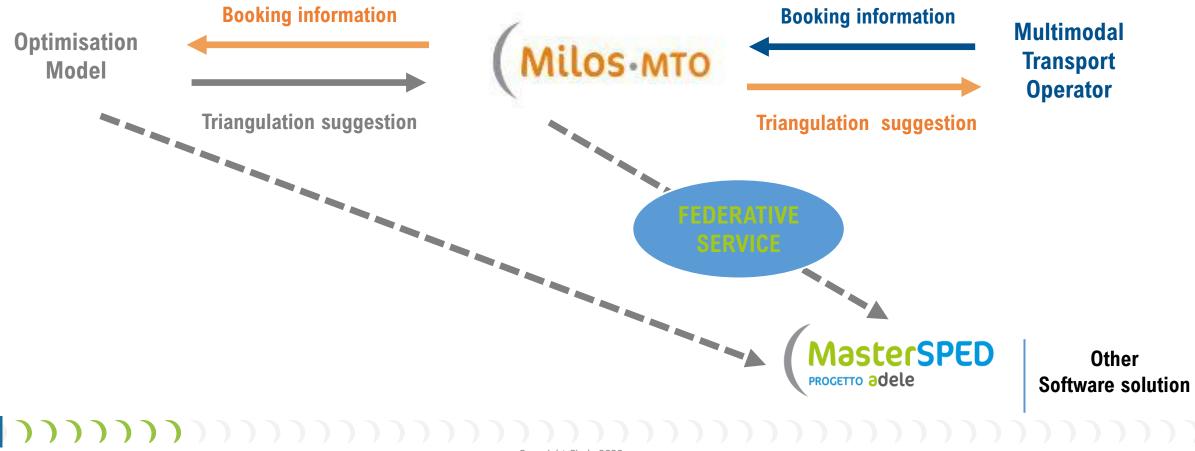

#### Truck last mile & Intermodal triangulation

Thanks to an Optimisation Model, Milos<sup>®</sup> MTO communicates to MasterSped<sup>®</sup> (or other software solution) throught Federative Service the best truck optimization solution according to an intermodal need.